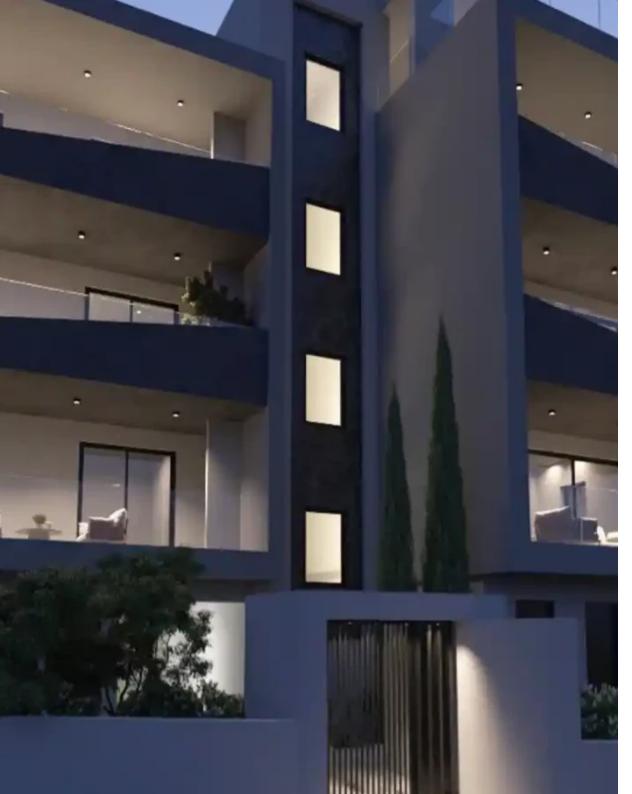

## 1-bedroom apartment f?r s?le

Limassol, Arhangelos-Michail-Monovolikos-Kato-Polemidia-4150 , Cyprus

**Offered at:** € 190,000

**Estate ID:** 47351

**Ref:** ba5329815

Bedrooms: 1

Parking spaces: Covered cars

Available from: 2024-07-09

Offered at: 190,000

Гуре: <mark>Apartmen</mark>

13.85 sqm of covered veranda. More specifically, it has a large living room, a kitchen with provision for all essential appliances, one spacious bedroom, and the main bathroom. The apartment comes with one covered parking space and a storage unit. Due to its excellently adjusted position, the property is in an ideal location, with easy access to both the highway and the seaside, while the City of Dreams Casino is only a few short minutes drive. Nearby, you may find all sorts of useful amenities such as supermarkets, kiosks, restaurants, gym...