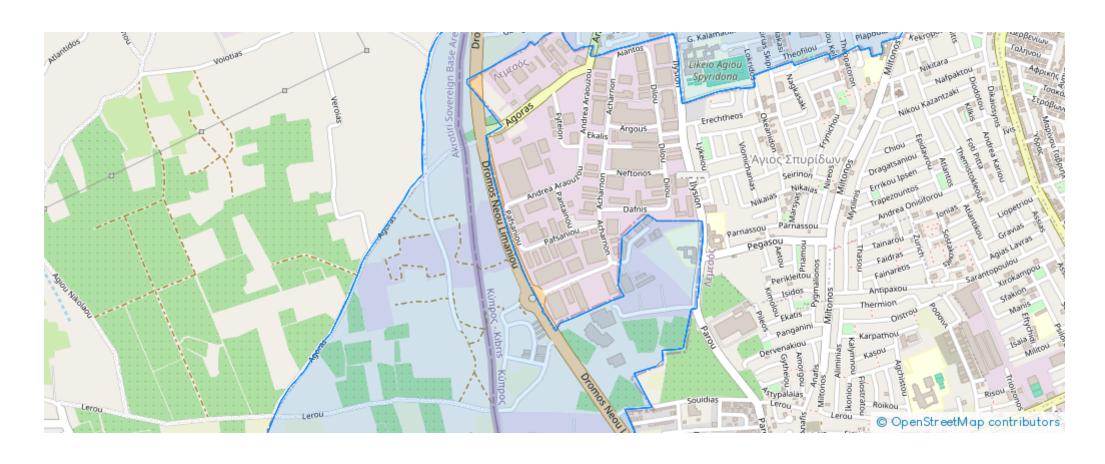

ia-4150 , Cyprus

**Offered at:** € 190,000

**Estate ID:** 47351

**Ref:** ba5329815











Bedrooms: 1



Parking spaces: Covered cars



Available from: 2024-07-09



Offered at: 190,000



Гуре: <mark>Apartmen</mark>

13.85 sqm of covered veranda. More specifically, it has a large living room, a kitchen with provision for all essential appliances, one spacious bedroom, and the main bathroom. The apartment comes with one covered parking space and a storage unit. Due to its excellently adjusted position, the property is in an ideal location, with easy access to both the highway and the seaside, while the City of Dreams Casino is only a few short minutes drive. Nearby, you may find all sorts of useful amenities such as supermarkets, kiosks, restaurants, gym...

## **Estate on map:**