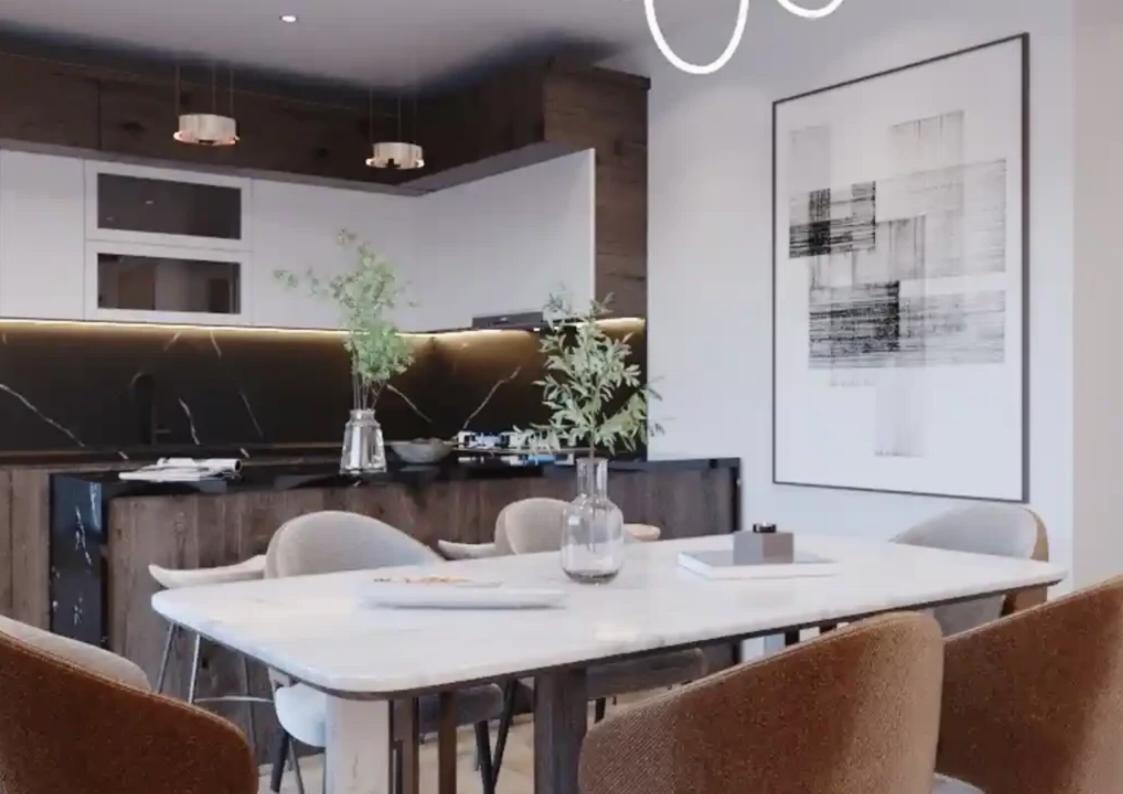

Available from: 2024-07-09

Offered at: 190,000

Гуре: <mark>Apartmen</mark>

13.85 sqm of covered veranda. More specifically, it has a large living room, a kitchen with provision for all essential appliances, one spacious bedroom, and the main bathroom. The apartment comes with one covered parking space and a storage unit. Due to its excellently adjusted position, the property is in an ideal location, with easy access to both the highway and the seaside, while the City of Dreams Casino is only a few short minutes drive. Nearby, you may find all sorts of useful amenities such as supermarkets, kiosks, restaurants, gym...