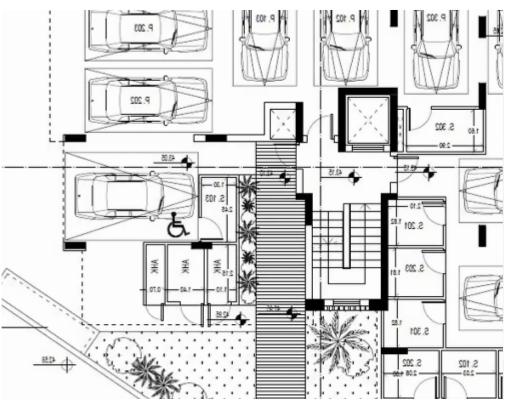

Available from: 2024-07-09

Offered at: 190,000

Гуре: <mark>Apartmen</mark>

13.85 sqm of covered veranda. More specifically, it has a large living room, a kitchen with provision for all essential appliances, one spacious bedroom, and the main bathroom. The apartment comes with one covered parking space and a storage unit. Due to its excellently adjusted position, the property is in an ideal location, with easy access to both the highway and the seaside, while the City of Dreams Casino is only a few short minutes drive. Nearby, you may find all sorts of useful amenities such as supermarkets, kiosks, restaurants, gym...