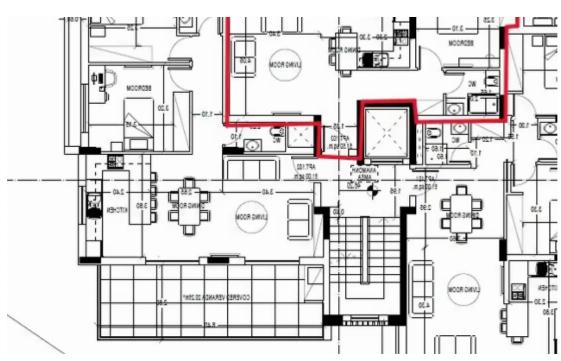

Available from: 2024-07-09

Offered at: 190,000

Гуре: <mark>Apartmen</mark>

13.85 sqm of covered veranda. More specifically, it has a large living room, a kitchen with provision for all essential appliances, one spacious bedroom, and the main bathroom. The apartment comes with one covered parking space and a storage unit. Due to its excellently adjusted position, the property is in an ideal location, with easy access to both the highway and the seaside, while the City of Dreams Casino is only a few short minutes drive. Nearby, you may find all sorts of useful amenities such as supermarkets, kiosks, restaurants, gym...