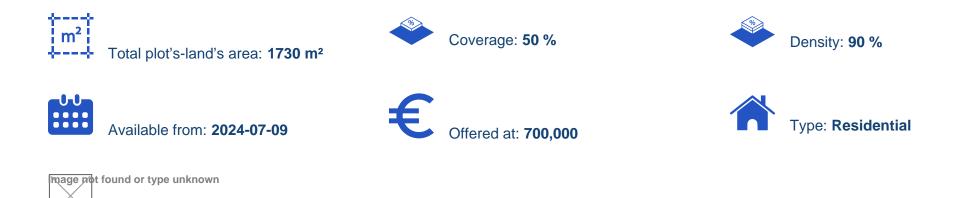

## Residential land 1730 m<sup>2</sup>

## €700.000

Limassol, Pano-Polemidia-4130, Cyprus

Offered at: €700,000 Estate ID: 47360 Ref: ba5329069

Planning zone: ??6

Introducing this remarkable residential field, spanning 1730 m<sup>2</sup>, nestled in prestigious area of Limassol. Just a 10-minute drive from Limassol city center and situated near the highway, this field boasts a prime location with a registered road in front, providing easy access to all essential amenities. This residential field has a generous building density of 90% and a coverage allowance of 50%. It is ideal for the construction of a building with up to three floors, reaching a maximum height of 13.5 meters. The field's smooth surface enhances its development potential and adds to its unique appeal. The residual surface of the plot will be 1193m2 along with an additional 105m2 on the ...