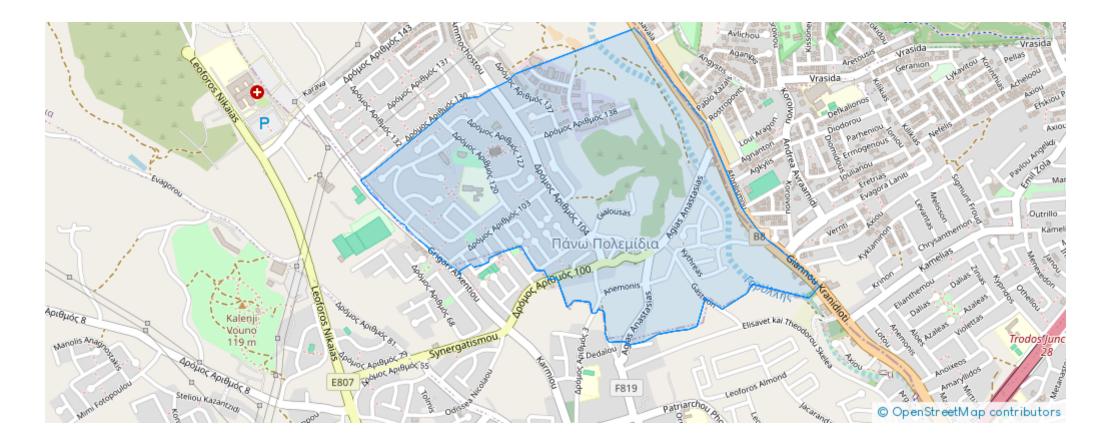

€700,000 Estate ID: 47360 Ref: ba5329069







Planning zone: ??6

Introducing this remarkable residential field, spanning 1730 m<sup>2</sup>, nestled in prestigious area of Limassol. Just a 10-minute drive from Limassol city center and situated near the highway, this field boasts a prime location with a registered road in front, providing easy access to all essential amenities. This residential field has a generous building density of 90% and a coverage allowance of 50%. It is ideal for the construction of a building with up to three floors, reaching a maximum height of 13.5 meters. The field's smooth surface enhances its development potential and adds to its unique appeal. The residual surface of the plot will be 1193m2 along with an additional 105m2 on the ...

## **Estate on map:**