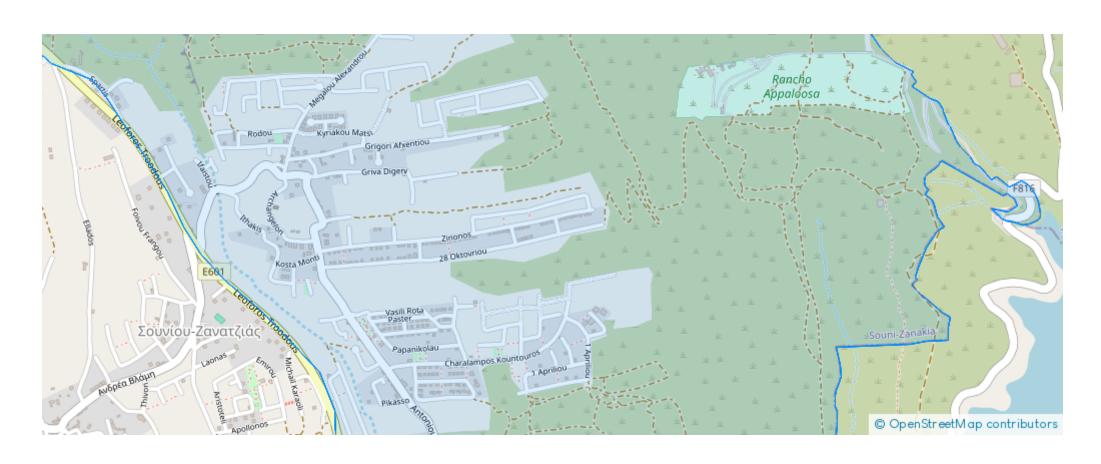

vailable from: 2024-07-09



Offered at: 150,000



Type: **Residentia** 

"Introducing this remarkable residential plot with building permits, spanning 899 m², nestled in the serene retreat of Souni village. Less than a 25-minute drive from Limassol city and less than 15 minutes from the beach, this plot boasts a prime location with a registered road in front, providing easy access to the highway just 5 minutes away, while maintaining a peaceful suburban ambience. Souni village is experiencing a growing permanent population, drawn by lower real estate prices, making it an excellent choice for building a new holiday home or permanent residence. With increasing investor interest, particularly in plots with development potential and holiday homes, this plot presen...

## **Estate on map:**