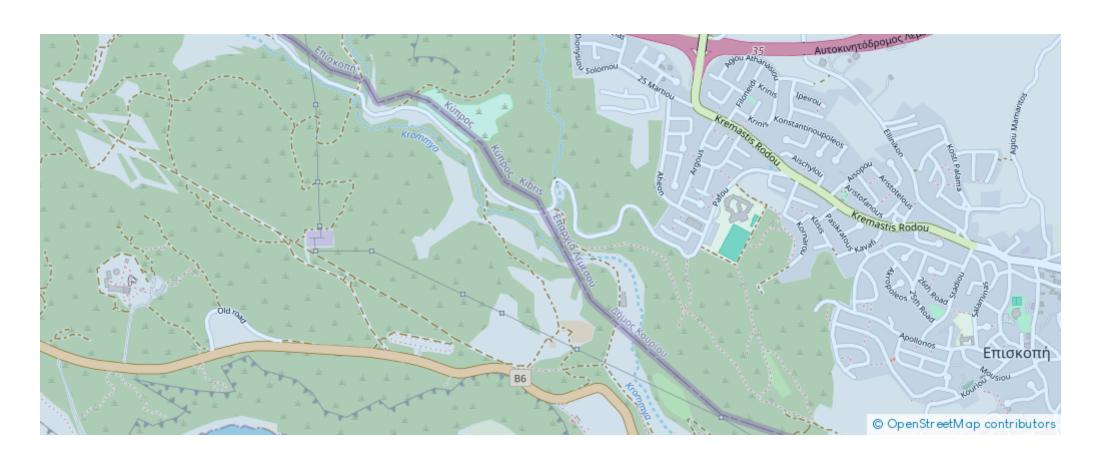

Available from: 2024-07-09



Offered at: 245,000



Type: Residential

"Introducing this remarkable residential plot with building permits, spanning 692 m², nestled in the serene retreat of Episkopi village. Situated just a 20-minute drive from Limassol city and less than 10 minutes from the beach, this plot boasts a prime location with a registered road in front, providing easy access to the highway just 5 minutes away, while maintaining a peaceful suburban ambiance. Episkopi village has gained fame largely due to the beautiful Kourion Beach. This area offers a blend of modern living with convenient access to public services and diverse dining options. The mix of contemporary buildings and local charm makes it a unique and attractive place to live. Episkopi...

## **Estate on map:**