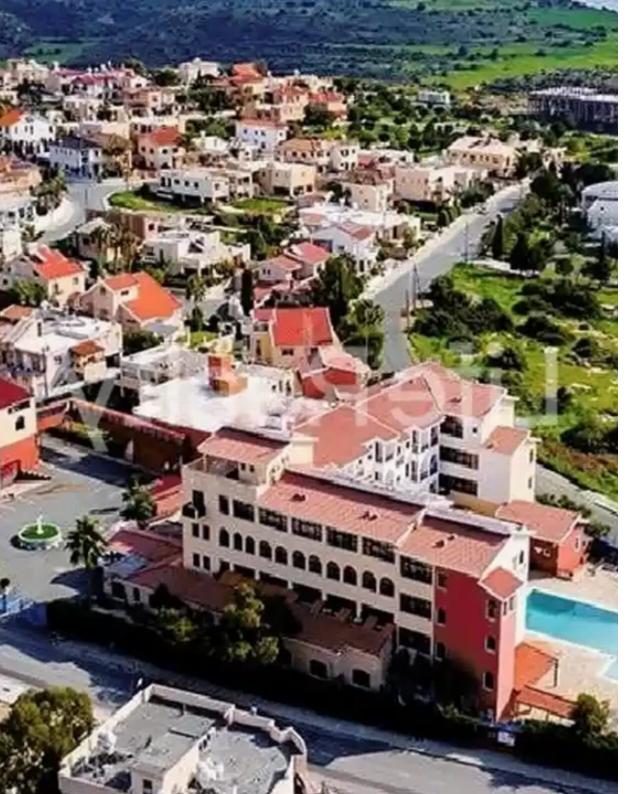

## Residential land 692 m<sup>2</sup> €245.000

Limassol, Episkopi-4620, Cyprus

**Offered at:** € 245,000

**Estate ID:** 47362

**Ref:** ba5329070

Total plot's-land's area: 692 m²

Coverage: 45 %

Density: 80 %

Available from: 2024-07-09

Offered at: 245,000

Type: Residential

"Introducing this remarkable residential plot with building permits, spanning 692 m², nestled in the serene retreat of Episkopi village. Situated just a 20-minute drive from Limassol city and less than 10 minutes from the beach, this plot boasts a prime location with a registered road in front, providing easy access to the highway just 5 minutes away, while maintaining a peaceful suburban ambiance. Episkopi village has gained fame largely due to the beautiful Kourion Beach. This area offers a blend of modern living with convenient access to public services and diverse dining options. The mix of contemporary buildings and local charm makes it a unique and attractive place to live. Episkopi...