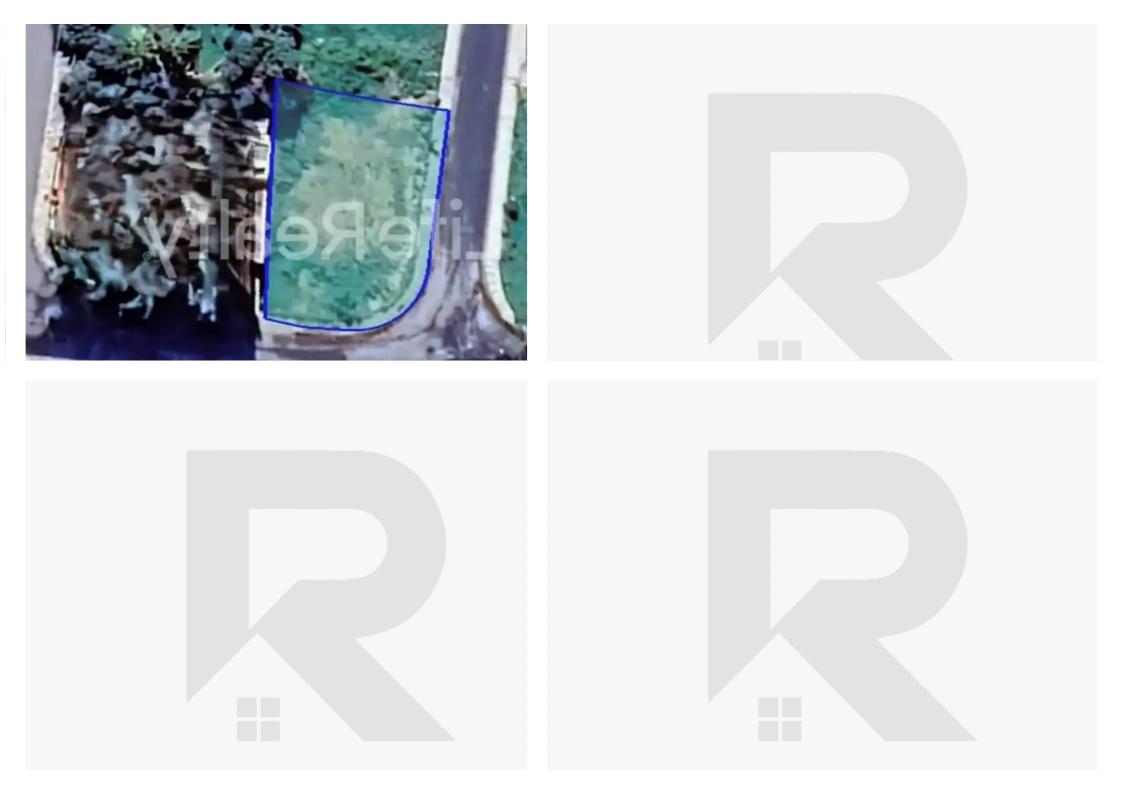

## Residential land 692 m<sup>2</sup> €245.000

Limassol, Episkopi-4620, Cyprus

**Offered at:** € 245,000

**Estate ID:** 47362

**Ref:** ba5329070

Total plot's-land's area: 692 m²

Coverage: 45 %

Density: 80 %