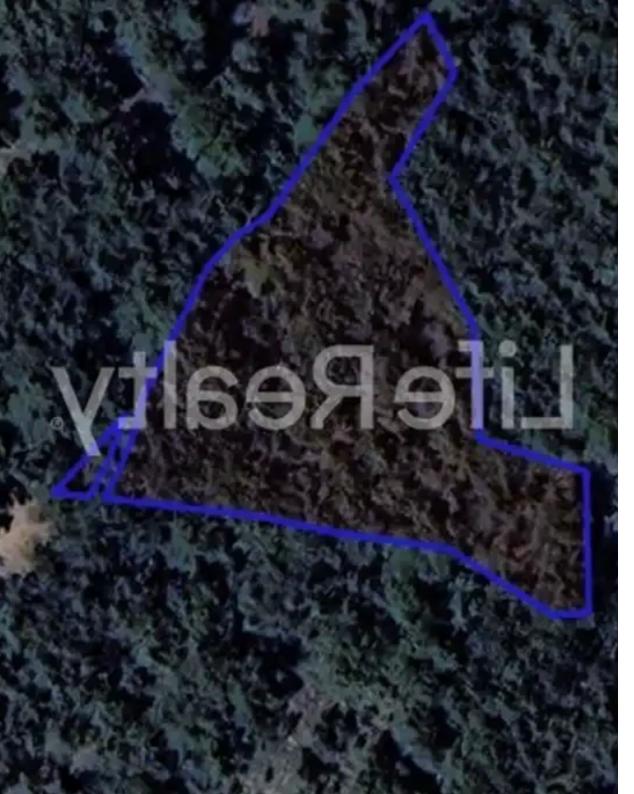

## Agricultural land 2676 m<sup>2</sup> €35.000

Limassol, Pera-Pedi-4779, Cyprus

**Offered at:** € 35,000

**Estate ID:** 47363

**Ref:** ba5329052

Total plot's-land's area: 2676 m²

Coverage: 6 %

Density: 6 %

Available from: 2024-07-09

Offered at: 35,000

Type: **Agricultura**l

""Introducing this remarkable field spanning 2676m2 nestled in the serene retreat of Moniatis village, surrounded by forested areas and diverse residential developments. Less than a 30-minute drive from Limassol city, this plot boasts a prime location with a registered road just 180m away, providing easy access to the main road while maintaining a peaceful suburban ambiance. The village is experiencing a growing permanent population, drawn by lower real estate prices compared to urban centers, the beautiful natural surroundings, and the emergence of new businesses such as pharmacies, supermarkets, and bakeries. Moniatis offers abundant oxygen, nature trails, historic churches, museums, parks...