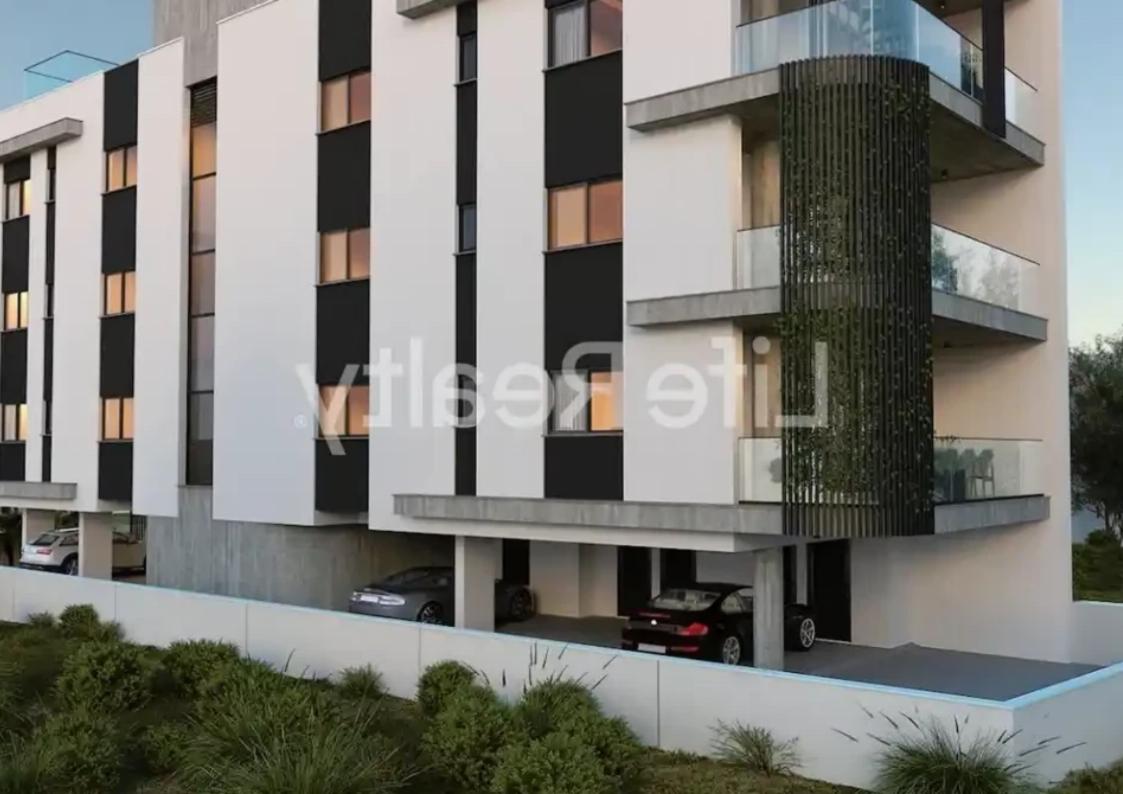

## €365.000

Limassol, Era-Apollon-Petros-And-Pavlos-3075, Cyprus

Offered at: € 365,000 Estate ID: 47383 Ref: ba5329060

vpe: Apartment

""""""Presenting this outstanding three-floor building, situated in the popular area of Petrou & Pavlou in Limassol. Featuring top-quality finishes, these apartments stand as an attractive opportunity for both potential buyers and renters. The building is conveniently located close to schools, banks, and markets, ensuring effortless everyday living. Positioned in an ideal area with easy access to the highway and just a 7-minute drive from Limassol city center, these apartments offer the luxurious and convenient lifestyle you are looking for. Available Apartments: Apartment 102: - Covered Area: 75m2 - Covered Veranda:21m2 Price: €365.000+ VAT Apartment 101: - Covered Area: 77m2 - C...