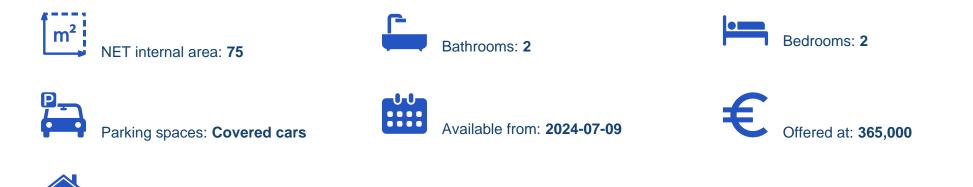

## €365.000

Limassol, Era-Apollon-Petros-And-Pavlos-3075, Cyprus

Offered at: € 365,000 Estate ID: 47383 Ref: ba5329060

vpe: Apartment

""""""Presenting this outstanding three-floor building, situated in the popular area of Petrou & Pavlou in Limassol. Featuring top-quality finishes, these apartments stand as an attractive opportunity for both potential buyers and renters. The building is conveniently located close to schools, banks, and markets, ensuring effortless everyday living. Positioned in an ideal area with easy access to the highway and just a 7-minute drive from Limassol city center, these apartments offer the luxurious and convenient lifestyle you are looking for. Available Apartments: Apartment 102: - Covered Area: 75m2 - Covered Veranda:21m2 Price: €365.000+ VAT Apartment 101: - Covered Area: 77m2 - C...