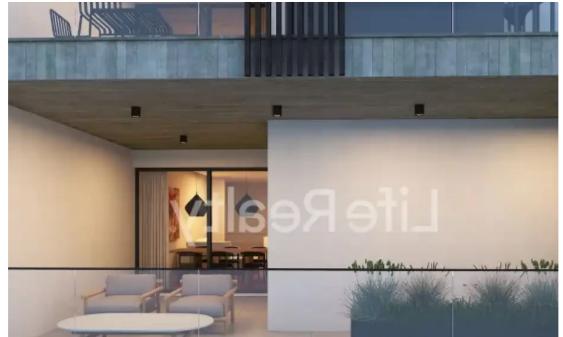

## €365.000

Limassol, Era-Apollon-Petros-And-Pavlos-3075, Cyprus

Offered at: € 365,000 Estate ID: 47383 Ref: ba5329060

vpe: Apartment

""""""Presenting this outstanding three-floor building, situated in the popular area of Petrou & Pavlou in Limassol. Featuring top-quality finishes, these apartments stand as an attractive opportunity for both potential buyers and renters. The building is conveniently located close to schools, banks, and markets, ensuring effortless everyday living. Positioned in an ideal area with easy access to the highway and just a 7-minute drive from Limassol city center, these apartments offer the luxurious and convenient lifestyle you are looking for. Available Apartments: Apartment 102: - Covered Area: 75m2 - Covered Veranda:21m2 Price: €365.000+ VAT Apartment 101: - Covered Area: 77m2 - C...