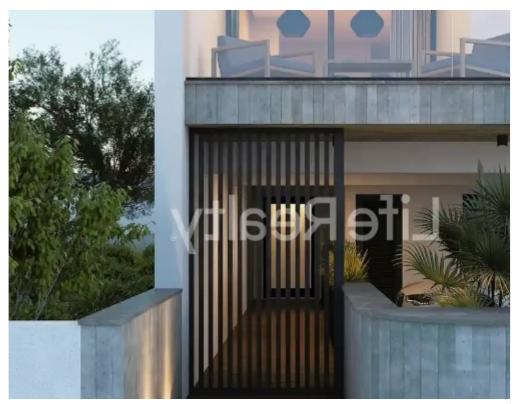

## €365.000

Limassol, Era-Apollon-Petros-And-Pavlos-3075, Cyprus

Offered at: € 365,000 Estate ID: 47383 Ref: ba5329060

vpe: Apartment

""""""Presenting this outstanding three-floor building, situated in the popular area of Petrou & Pavlou in Limassol. Featuring top-quality finishes, these apartments stand as an attractive opportunity for both potential buyers and renters. The building is conveniently located close to schools, banks, and markets, ensuring effortless everyday living. Positioned in an ideal area with easy access to the highway and just a 7-minute drive from Limassol city center, these apartments offer the luxurious and convenient lifestyle you are looking for. Available Apartments: Apartment 102: - Covered Area: 75m2 - Covered Veranda:21m2 Price: €365.000+ VAT Apartment 101: - Covered Area: 77m2 - C...