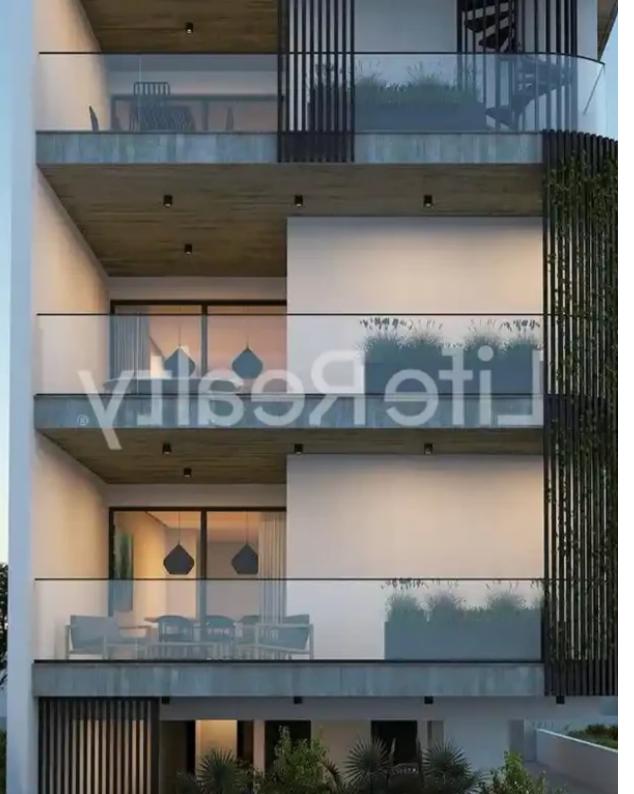

## €365.000

Limassol, Era-Apollon-Petros-And-Pavlos-3075, Cyprus

Offered at: € 365,000 Estate ID: 47383 Ref: ba5329060

vpe: Apartment

""""""Presenting this outstanding three-floor building, situated in the popular area of Petrou & Pavlou in Limassol. Featuring top-quality finishes, these apartments stand as an attractive opportunity for both potential buyers and renters. The building is conveniently located close to schools, banks, and markets, ensuring effortless everyday living. Positioned in an ideal area with easy access to the highway and just a 7-minute drive from Limassol city center, these apartments offer the luxurious and convenient lifestyle you are looking for. Available Apartments: Apartment 102: - Covered Area: 75m2 - Covered Veranda:21m2 Price: €365.000+ VAT Apartment 101: - Covered Area: 77m2 - C...