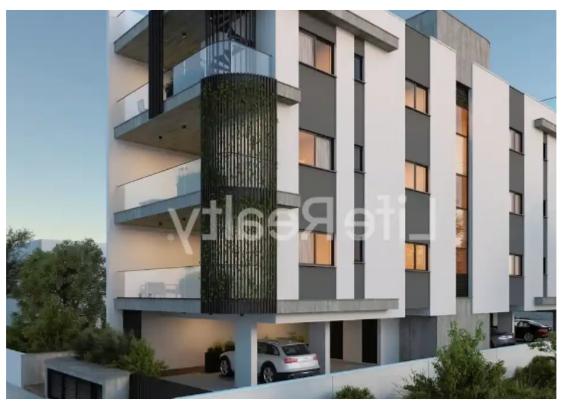

## €365.000

Limassol, Era-Apollon-Petros-And-Pavlos-3075, Cyprus

Offered at: € 365,000 Estate ID: 47383 Ref: ba5329060

vpe: Apartment

""""""Presenting this outstanding three-floor building, situated in the popular area of Petrou & Pavlou in Limassol. Featuring top-quality finishes, these apartments stand as an attractive opportunity for both potential buyers and renters. The building is conveniently located close to schools, banks, and markets, ensuring effortless everyday living. Positioned in an ideal area with easy access to the highway and just a 7-minute drive from Limassol city center, these apartments offer the luxurious and convenient lifestyle you are looking for. Available Apartments: Apartment 102: - Covered Area: 75m2 - Covered Veranda:21m2 Price: €365.000+ VAT Apartment 101: - Covered Area: 77m2 - C...