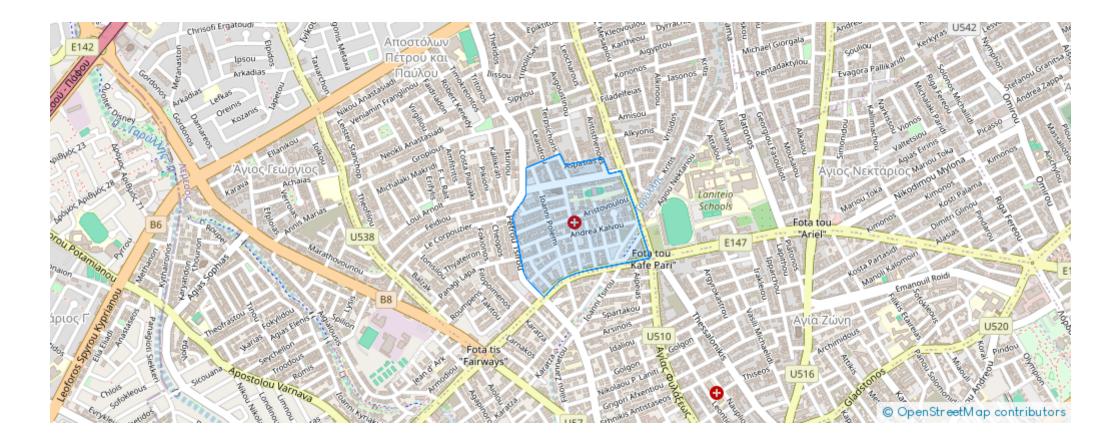

Estate ID: 47385 Ref: ba5329058







residences 101 · 102 · 103







""""""Introducing this remarkable three-floor building, featuring six apartments and two penthouses, situated in the central and desirable neighborhood of Agios Nektarios in Limassol. Located just a quick 5-minute drive from Limassol city center, an 8-minute drive from the highway, and only 5 minutes from the beach, this building offers unparalleled convenience and accessibility. This penthouse boasts high-quality finishes and luxury facilities, offering both renters and potential buyers a unique opportunity to live in a luxurious and beautiful area. Additionally, the building is conveniently located close to schools, banks, and markets, ensuring effortless everyday living. With its excepti...

## **Estate on map:**