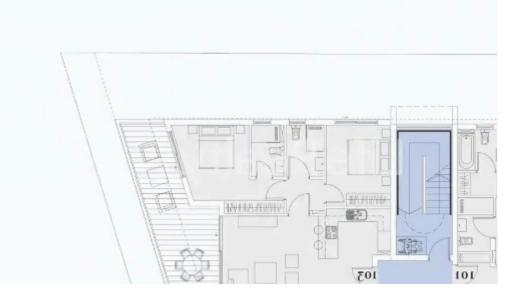

## 2-bedroom penthouse f?r s?le

## €565.000

Limassol, Lyceum-Petros-And-Pavlos-3085, Cyprus

Offered at: €565,000 Estate ID: 47385 Ref: ba5329058

residences 101 · 102 · 103

""""""Introducing this remarkable three-floor building, featuring six apartments and two penthouses, situated in the central and desirable neighborhood of Agios Nektarios in Limassol. Located just a quick 5-minute drive from Limassol city center, an 8-minute drive from the highway, and only 5 minutes from the beach, this building offers unparalleled convenience and accessibility. This penthouse boasts high-quality finishes and luxury facilities, offering both renters and potential buyers a unique opportunity to live in a luxurious and beautiful area. Additionally, the building is conveniently located close to schools, banks, and markets, ensuring effortless everyday living. With its excepti...