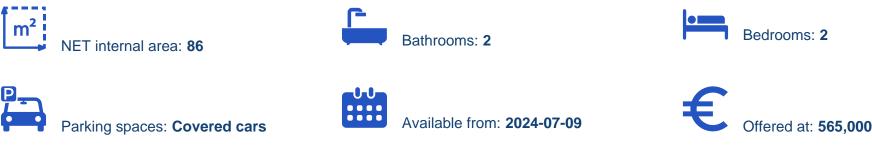

## €565.000

Limassol, Lyceum-Petros-And-Pavlos-3085, Cyprus

Offered at: €565,000 Estate ID: 47385 Ref: ba5329058

residences 101 · 102 · 103

""""""Introducing this remarkable three-floor building, featuring six apartments and two penthouses, situated in the central and desirable neighborhood of Agios Nektarios in Limassol. Located just a quick 5-minute drive from Limassol city center, an 8-minute drive from the highway, and only 5 minutes from the beach, this building offers unparalleled convenience and accessibility. This penthouse boasts high-quality finishes and luxury facilities, offering both renters and potential buyers a unique opportunity to live in a luxurious and beautiful area. Additionally, the building is conveniently located close to schools, banks, and markets, ensuring effortless everyday living. With its excepti...