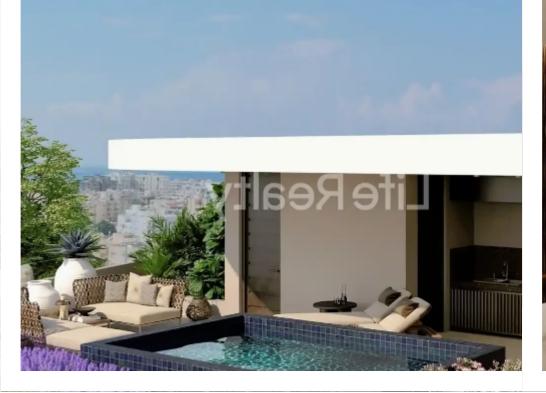

## €565.000

Limassol, Lyceum-Petros-And-Pavlos-3085, Cyprus

Offered at: €565,000 Estate ID: 47385 Ref: ba5329058

residences 101 · 102 · 103

""""""Introducing this remarkable three-floor building, featuring six apartments and two penthouses, situated in the central and desirable neighborhood of Agios Nektarios in Limassol. Located just a quick 5-minute drive from Limassol city center, an 8-minute drive from the highway, and only 5 minutes from the beach, this building offers unparalleled convenience and accessibility. This penthouse boasts high-quality finishes and luxury facilities, offering both renters and potential buyers a unique opportunity to live in a luxurious and beautiful area. Additionally, the building is conveniently located close to schools, banks, and markets, ensuring effortless everyday living. With its excepti...