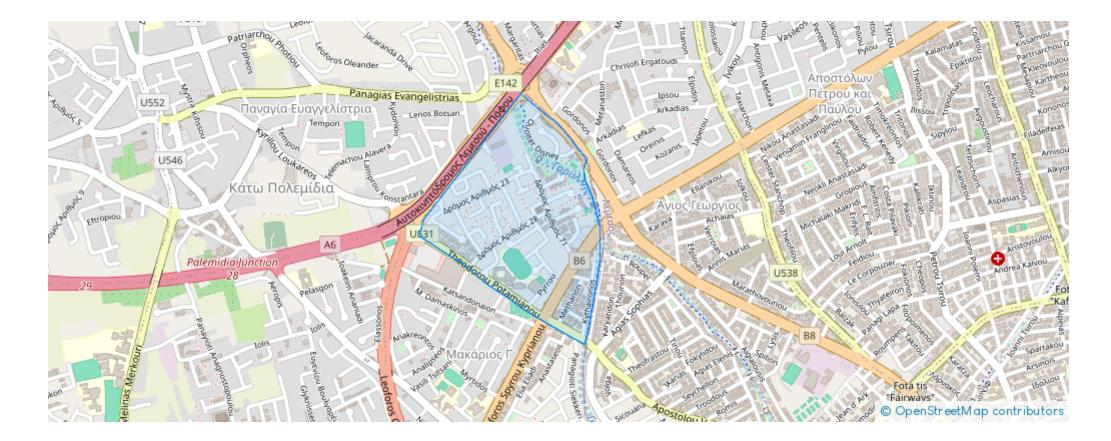

ered at: €265,000 Estate ID: 47387 Ref: ba5329057























"""""Presenting this impressive three-floor building located in the upscale area of Kato Polemidia in Limassol. Conveniently situated just a short 5-minute drive from the highway and only 15 minutes from Limassol city center, this property offers easy access to a plethora of amenities. Designed and constructed with careful attention to detail, it appeals to both discerning renters and potential buyers. Nestled in a tranquil neighborhood, these apartments promise a luxurious and convenient lifestyle. Boasting outstanding features and top-notch amenities, they ensure a life of sophistication and comfort. Their proximity to schools, shops, banks, and other essential services makes them an idea...

## **Estate on map:**