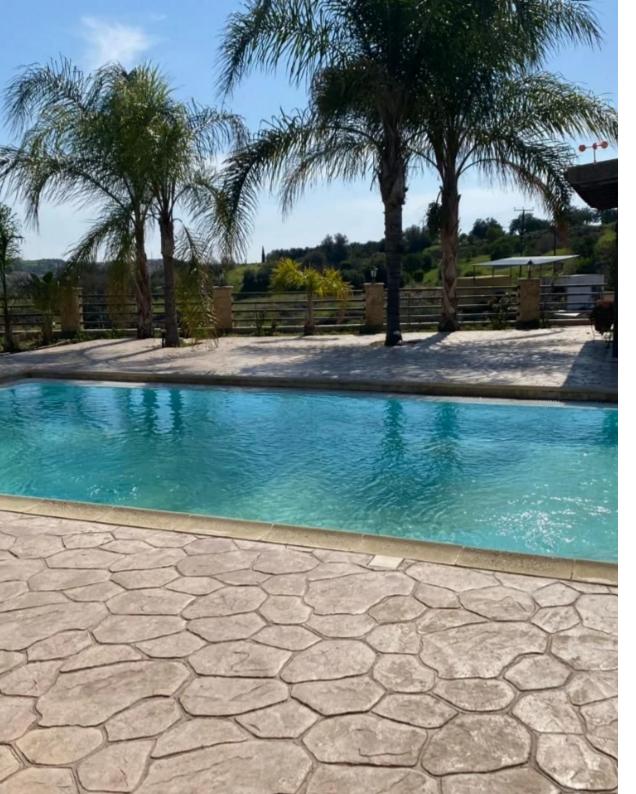

## Land

Limassol, Parekklisia-4520, Cyprus

Offered at: € 650,000 Estate ID: 47401 Ref: J4652

Spacious 4-Bedroom Bungalow in Pareklisia for Sale Discover the ultimate blend of luxury and tranquility with this stunning 4-bedroom bungalow located in the serene area of Pareklisia. Built in 2010, this modern residence sits on an expansive 2500 sqm plot, offering ample space, comfort, and stunning panoramic mountain views. Key Features: Location: Pareklisia Land Area: 2500 sqm House Size: 230 sqm Bedrooms: 4 Bathrooms: 4 Year Built: 2010 Amenities: Underfloor heating, air conditioning, swimming pool, landscaped garden, bar area, spacious kitchen, two living areas, utility room, en-suite master bedroom Luxurious Living Space This luxurious bungalow boasts a spacious 230 sqm in...