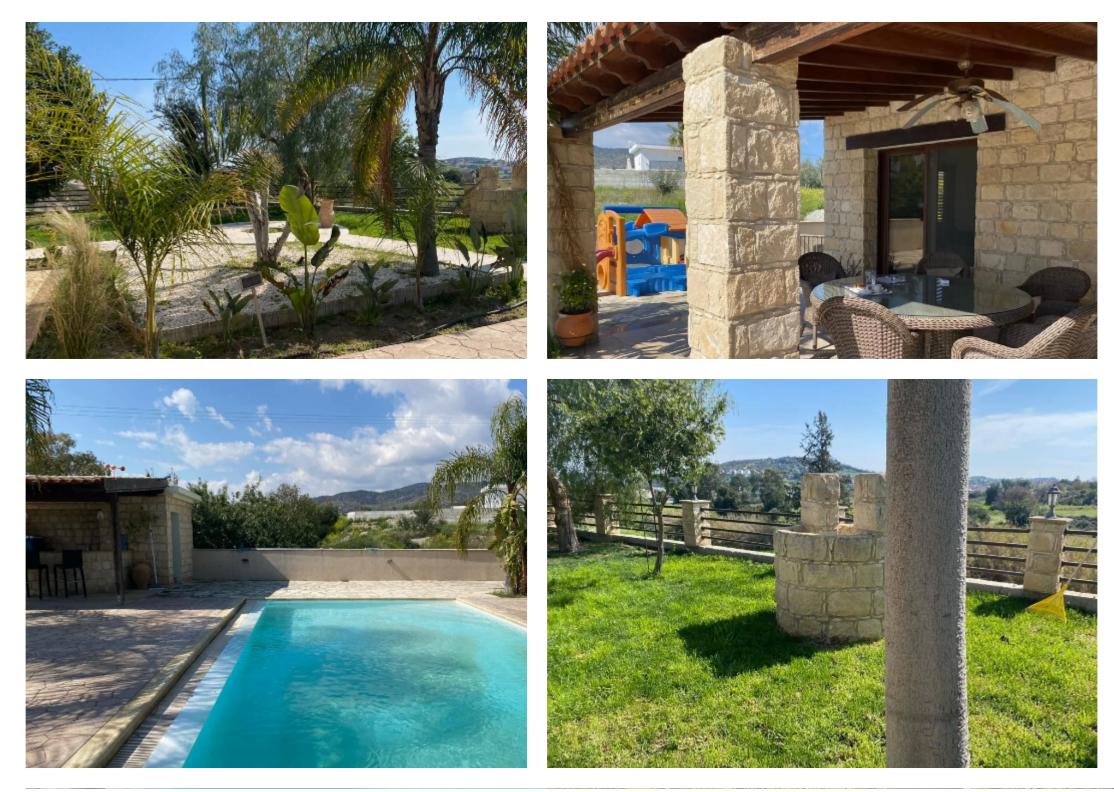

## Land

Limassol, Parekklisia-4520, Cyprus

Offered at: € 650,000 Estate ID: 47401 Ref: J4652

Spacious 4-Bedroom Bungalow in Pareklisia for Sale Discover the ultimate blend of luxury and tranquility with this stunning 4-bedroom bungalow located in the serene area of Pareklisia. Built in 2010, this modern residence sits on an expansive 2500 sqm plot, offering ample space, comfort, and stunning panoramic mountain views. Key Features: Location: Pareklisia Land Area: 2500 sqm House Size: 230 sqm Bedrooms: 4 Bathrooms: 4 Year Built: 2010 Amenities: Underfloor heating, air conditioning, swimming pool, landscaped garden, bar area, spacious kitchen, two living areas, utility room, en-suite master bedroom Luxurious Living Space This luxurious bungalow boasts a spacious 230 sqm in...