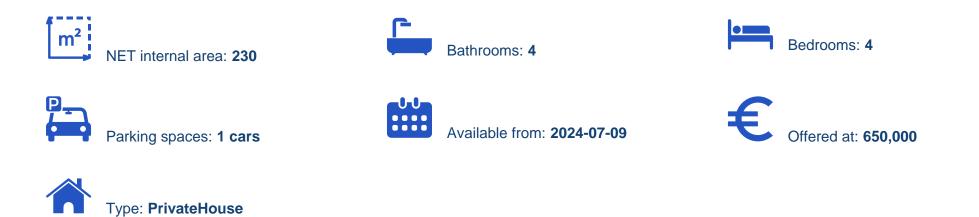

## Land

Limassol, Parekklisia-4520, Cyprus

Offered at: € 650,000 Estate ID: 47401 Ref: J4652

Spacious 4-Bedroom Bungalow in Pareklisia for Sale Discover the ultimate blend of luxury and tranquility with this stunning 4-bedroom bungalow located in the serene area of Pareklisia. Built in 2010, this modern residence sits on an expansive 2500 sqm plot, offering ample space, comfort, and stunning panoramic mountain views. Key Features: Location: Pareklisia Land Area: 2500 sqm House Size: 230 sqm Bedrooms: 4 Bathrooms: 4 Year Built: 2010 Amenities: Underfloor heating, air conditioning, swimming pool, landscaped garden, bar area, spacious kitchen, two living areas, utility room, en-suite master bedroom Luxurious Living Space This luxurious bungalow boasts a spacious 230 sqm in...