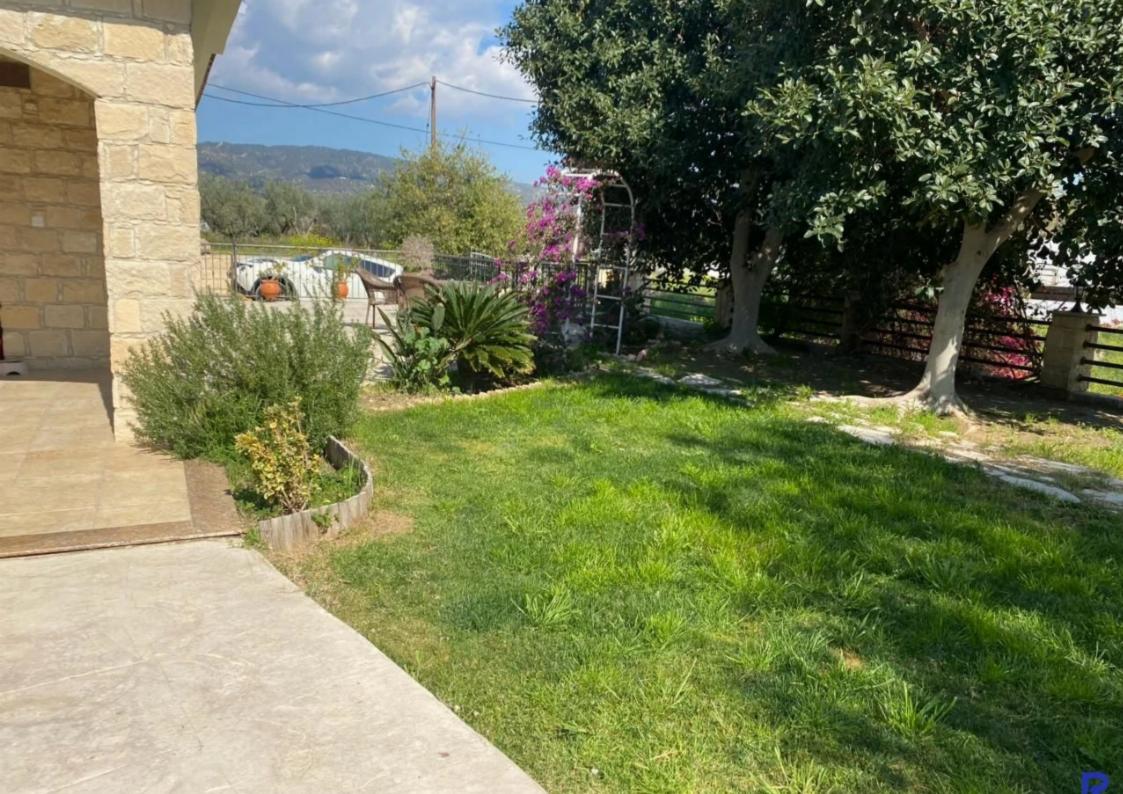

## Land

Limassol, Parekklisia-4520, Cyprus

Offered at: € 650,000 Estate ID: 47401 Ref: J4652

Spacious 4-Bedroom Bungalow in Pareklisia for Sale Discover the ultimate blend of luxury and tranquility with this stunning 4-bedroom bungalow located in the serene area of Pareklisia. Built in 2010, this modern residence sits on an expansive 2500 sqm plot, offering ample space, comfort, and stunning panoramic mountain views. Key Features: Location: Pareklisia Land Area: 2500 sqm House Size: 230 sqm Bedrooms: 4 Bathrooms: 4 Year Built: 2010 Amenities: Underfloor heating, air conditioning, swimming pool, landscaped garden, bar area, spacious kitchen, two living areas, utility room, en-suite master bedroom Luxurious Living Space This luxurious bungalow boasts a spacious 230 sqm in...