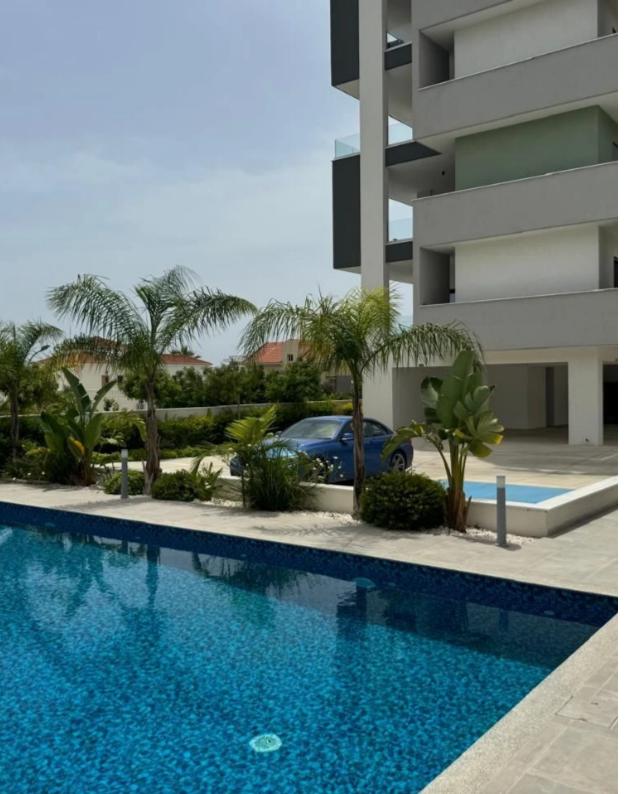

Bedrooms: 3

Parking spaces: 1 cars

Available from: 2024-07-09

Offered at: **700,000** 

Type: Apartment

Luxurious 3-Bedroom Apartment with Panoramic Sea Views in Germasoyeia Discover the epitome of modern luxury living in this brand new, fully furnished 3-bedroom apartment located on the 3rd floor of the prestigious Athanasiou building in the Germasoyeia tourist area. Boasting 125 sqm of elegantly designed living space, this apartment offers unparalleled comfort, convenience, and stunning panoramic sea views. Key Features: Location:

Germasoyeia tourist area, Athanasiou building Floor: 3rd floor Bedrooms: 3 Bathrooms: Modern and stylish Amenities: Underfloor heating, air conditioning, covered parking, storage Views: Panoramic sea views Balcony: Spacious with shutters and fly nets Si...