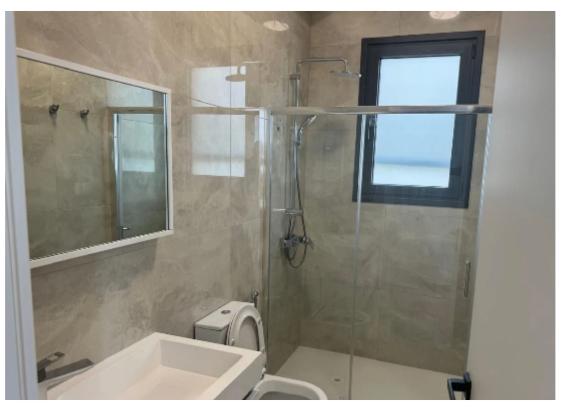

## **Luxury 3-Bed Apt with Sea View**

Limassol, Old-Bridge-And-Royal-Gardens-Potamos-Germasogeias-4041, Cyprus

**Offered at:** €700,000

**Estate ID:** 47402

**Ref:** J4651

NET internal area: 125

Bathrooms: 2

Bedrooms: 3

Parking spaces: 1 cars

Available from: 2024-07-09

Offered at: **700,000** 

Type: Apartment

Luxurious 3-Bedroom Apartment with Panoramic Sea Views in Germasoyeia Discover the epitome of modern luxury living in this brand new, fully furnished 3-bedroom apartment located on the 3rd floor of the prestigious Athanasiou building in the Germasoyeia tourist area. Boasting 125 sqm of elegantly designed living space, this apartment offers unparalleled comfort, convenience, and stunning panoramic sea views. Key Features: Location:

Germasoyeia tourist area, Athanasiou building Floor: 3rd floor Bedrooms: 3 Bathrooms: Modern and stylish Amenities: Underfloor heating, air conditioning, covered parking, storage Views: Panoramic sea views Balcony: Spacious with shutters and fly nets Si...