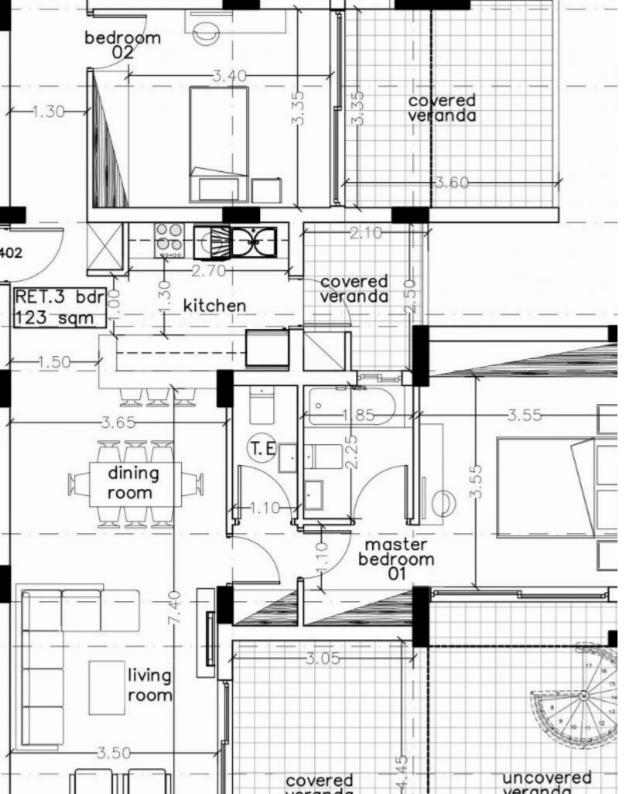

Type: Penthouse

Apartment No. 402: Luxurious Living with Ample Space Discover the epitome of luxury living in Apartment No. 402, where elegance meets comfort in this spacious and beautifully designed residence. Key Features: Bedrooms: 4 Bathrooms: 3 Internal Area: 145 m², offering extensive living space Covered Veranda: 34 m², perfect for outdoor leisure Total Gross Area: 210 m², ensuring a grand and open environment Parking Spaces: 1 designated parking space Price: 1,380,000 + VAT Apartment No. 402 boasts four generously sized bedrooms, providing ample space for family members or guests.