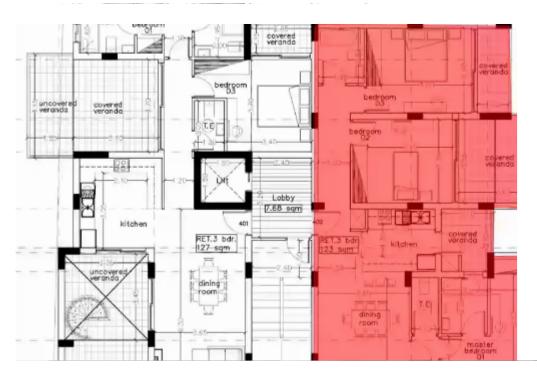

Type: Penthouse

Apartment No. 402: Luxurious Living with Ample Space Discover the epitome of luxury living in Apartment No. 402, where elegance meets comfort in this spacious and beautifully designed residence. Key Features: Bedrooms: 4 Bathrooms: 3 Internal Area: 145 m², offering extensive living space Covered Veranda: 34 m², perfect for outdoor leisure Total Gross Area: 210 m², ensuring a grand and open environment Parking Spaces: 1 designated parking space Price: 1,380,000 + VAT Apartment No. 402 boasts four generously sized bedrooms, providing ample space for family members or guests.