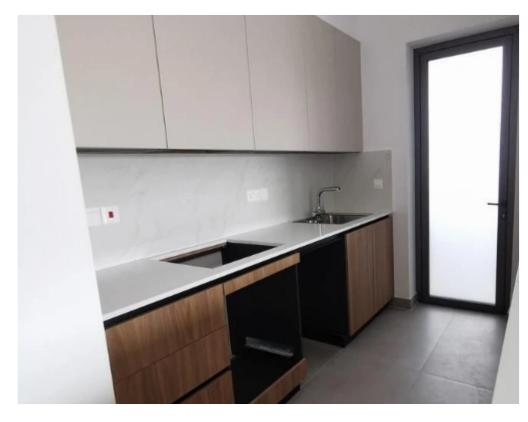

Parking spaces: 1 cars

Available from: 2024-07-09

Offered at: **475,00**0

Type: **Apartment** 

Veranda: 18 m²

Apartment No. 302: Spacious Modern Living Discover the perfect blend of comfort and style in Apartment No. 302, a spacious and contemporary home designed for modern living. Key Features: Bedrooms: 2 Bathrooms: 2 Internal Area: 85 m², offering a generous living space Covered Veranda: 18 m², ideal for outdoor relaxation and entertainment Total Gross Area: 113 m², thoughtfully planned for maximum comfort Parking Spaces: 1 designated parking space Price: 475,000 + VAT This well-appointed apartment features two comfortable bedrooms, each designed to provide a peaceful retreat.