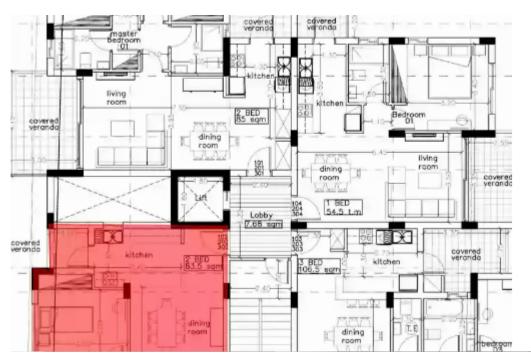

## 2 bedrooms, 85

Limassol, Columbia-Chalomantres-Potamos-Germasogeias-4043, Cyprus

**Offered at:** €475,000

**Estate ID:** 47416

**Ref:** J4536L2138

NET internal area: 85

Bathrooms: 2

Bedrooms: 2

Parking spaces: 1 cars

Available from: 2024-07-09

Offered at: **475,00**0

Type: **Apartment** 

Veranda: 18 m²

Apartment No. 302: Spacious Modern Living Discover the perfect blend of comfort and style in Apartment No. 302, a spacious and contemporary home designed for modern living. Key Features: Bedrooms: 2 Bathrooms: 2 Internal Area: 85 m², offering a generous living space Covered Veranda: 18 m², ideal for outdoor relaxation and entertainment Total Gross Area: 113 m², thoughtfully planned for maximum comfort Parking Spaces: 1 designated parking space Price: 475,000 + VAT This well-appointed apartment features two comfortable bedrooms, each designed to provide a peaceful retreat.