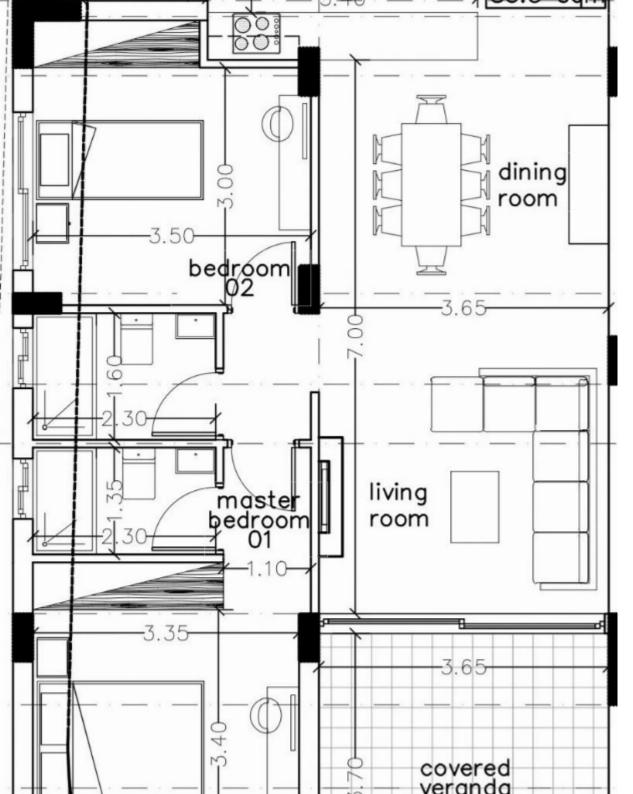

## 2 bedrooms, 85

Limassol, Columbia-Chalomantres-Potamos-Germasogeias-4043, Cyprus

**Offered at:** €475,000

**Estate ID:** 47416

**Ref:** J4536L2138

NET internal area: 85

Bathrooms: 2

Bedrooms: 2

Parking spaces: 1 cars

Available from: 2024-07-09

Offered at: **475,00**0

Type: **Apartment** 

Veranda: 18 m²

Apartment No. 302: Spacious Modern Living Discover the perfect blend of comfort and style in Apartment No. 302, a spacious and contemporary home designed for modern living. Key Features: Bedrooms: 2 Bathrooms: 2 Internal Area: 85 m², offering a generous living space Covered Veranda: 18 m², ideal for outdoor relaxation and entertainment Total Gross Area: 113 m², thoughtfully planned for maximum comfort Parking Spaces: 1 designated parking space Price: 475,000 + VAT This well-appointed apartment features two comfortable bedrooms, each designed to provide a peaceful retreat.