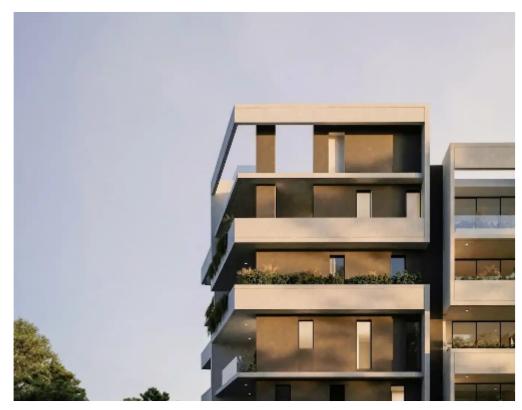

Bedrooms: 2

Parking spaces: Covered cars

Available from: 2024-07-09

Offered at: 347,000

Type: Apartment

""""Located 300m from Limassol's historic city center, this premier residential development in Katholiki offers 13 modern apartments across four floors, including one to three-bedroom units and two penthouses. Positioned between Makariou Commercial Street and Anexartisias Shopping Street, it provides convenient access to shopping, dining, entertainment, public transport, the Marina, and the Sea. Apartment Details: Bedrooms: 2 Bathrooms:1 Parkings: 1 Stage: Off plan Delivery: Mar 2027 Indoor area: 65 m² Cov. veranda: 15 m² Total area: 80 m² Dist. to sea: 1 km Location: Historical City Centre: 500m Molos Promenade: 550m Access to Highway: 2000m Saripolou Square: 500m Old Port: 500m ...