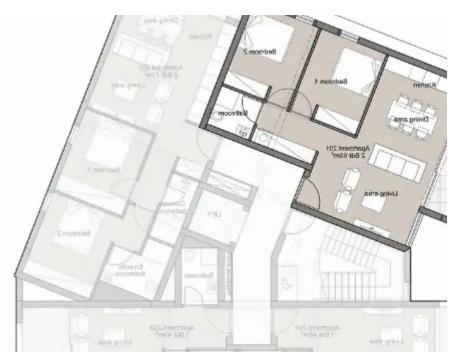

## 2-bedroom apartment f?r s?le €283.000

Limassol, Central-Police-Station-Tax-Office-Katholiki-3022, Cyprus

**Offered at:** € 347,000

**Estate ID:** 47466

**Ref:** ba5328515

NET internal area: 80

Bathrooms: 1

Bedrooms: 2

Parking spaces: Covered cars

Available from: 2024-07-09

Offered at: 347,000

Type: Apartment

""""Located 300m from Limassol's historic city center, this premier residential development in Katholiki offers 13 modern apartments across four floors, including one to three-bedroom units and two penthouses. Positioned between Makariou Commercial Street and Anexartisias Shopping Street, it provides convenient access to shopping, dining, entertainment, public transport, the Marina, and the Sea. Apartment Details: Bedrooms: 2 Bathrooms:1 Parkings: 1 Stage: Off plan Delivery: Mar 2027 Indoor area: 65 m² Cov. veranda: 15 m² Total area: 80 m² Dist. to sea: 1 km Location: Historical City Centre: 500m Molos Promenade: 550m Access to Highway: 2000m Saripolou Square: 500m Old Port: 500m ...