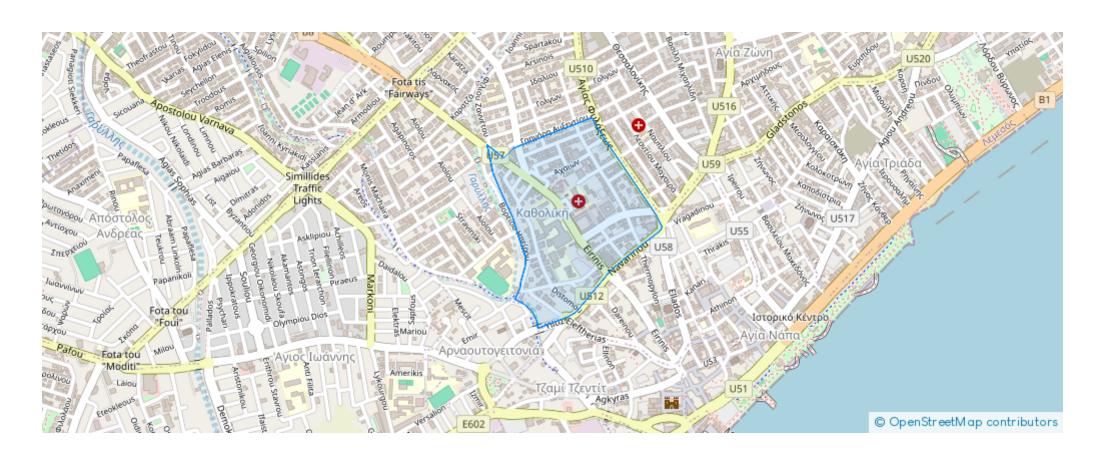

ered cars



Available from: 2024-07-09



Offered at: 347,000



Type: Apartment

""""Located 300m from Limassol's historic city center, this premier residential development in Katholiki offers 13 modern apartments across four floors, including one to three-bedroom units and two penthouses. Positioned between Makariou Commercial Street and Anexartisias Shopping Street, it provides convenient access to shopping, dining, entertainment, public transport, the Marina, and the Sea. Apartment Details: Bedrooms: 2 Bathrooms:1 Parkings: 1 Stage: Off plan Delivery: Mar 2027 Indoor area: 65 m² Cov. veranda: 15 m² Total area: 80 m² Dist. to sea: 1 km Location: Historical City Centre: 500m Molos Promenade: 550m Access to Highway: 2000m Saripolou Square: 500m Old Port: 500m ...

## **Estate on map:**