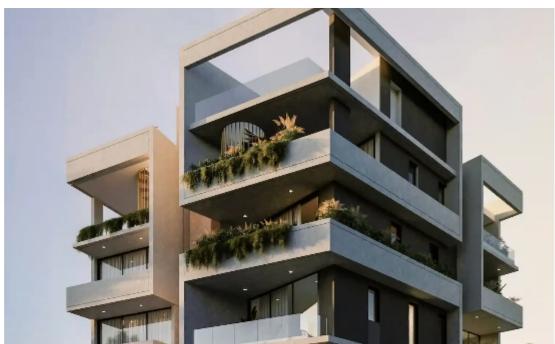

Bedrooms: 2

Parking spaces: Covered cars

Available from: 2024-07-09

Offered at: 347,000

Type: Apartment

""""Located 300m from Limassol's historic city center, this premier residential development in Katholiki offers 13 modern apartments across four floors, including one to three-bedroom units and two penthouses. Positioned between Makariou Commercial Street and Anexartisias Shopping Street, it provides convenient access to shopping, dining, entertainment, public transport, the Marina, and the Sea. Apartment Details: Bedrooms: 2 Bathrooms:1 Parkings: 1 Stage: Off plan Delivery: Mar 2027 Indoor area: 65 m² Cov. veranda: 15 m² Total area: 80 m² Dist. to sea: 1 km Location: Historical City Centre: 500m Molos Promenade: 550m Access to Highway: 2000m Saripolou Square: 500m Old Port: 500m ...