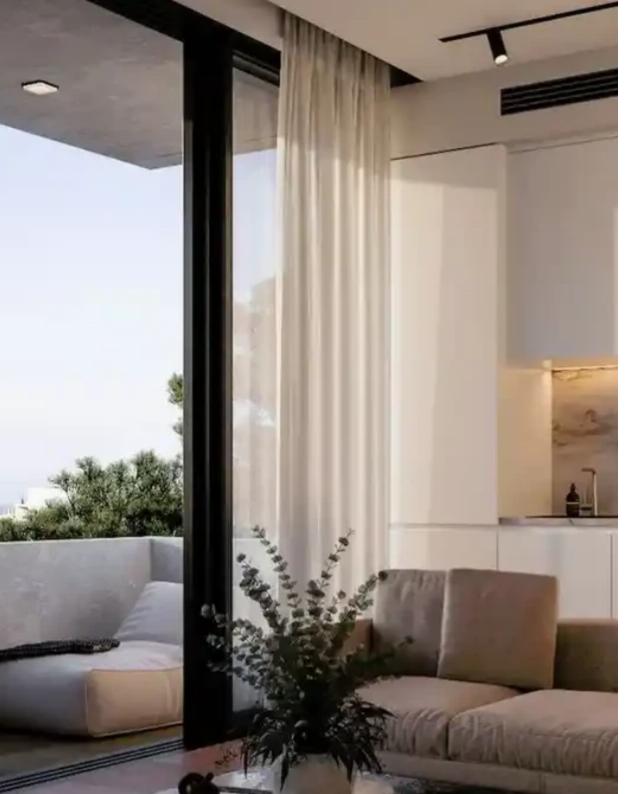

Bedrooms: 2

Parking spaces: Covered cars

Available from: 2024-07-09

Offered at: 347,000

Type: Apartment

""""Located 300m from Limassol's historic city center, this premier residential development in Katholiki offers 13 modern apartments across four floors, including one to three-bedroom units and two penthouses. Positioned between Makariou Commercial Street and Anexartisias Shopping Street, it provides convenient access to shopping, dining, entertainment, public transport, the Marina, and the Sea. Apartment Details: Bedrooms: 2 Bathrooms:1 Parkings: 1 Stage: Off plan Delivery: Mar 2027 Indoor area: 65 m² Cov. veranda: 15 m² Total area: 80 m² Dist. to sea: 1 km Location: Historical City Centre: 500m Molos Promenade: 550m Access to Highway: 2000m Saripolou Square: 500m Old Port: 500m ...