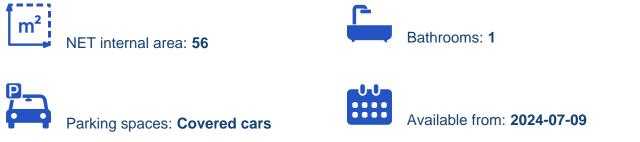

## €237.000

Limassol, Central-Police-Station-Tax-Office-Katholiki-3022, Cyprus

Offered at: €238,000 Estate ID: 47468 Ref: ba5328489

Bedrooms: 1

""""""Located 300m from Limassol's historic city center, this premier residential development in Katholiki offers 13 modern apartments across four floors, including one to three-bedroom units and two penthouses. Positioned between Makariou Commercial Street and Anexartisias Shopping Street, it provides convenient access to shopping, dining, entertainment, public transport, the Marina, and the Sea. Apartment Details: Bedrooms: 1 Bathrooms: 1 Parking: 1 Stage: Off plan Delivery: Mar 2027 Indoor area: 46 m<sup>2</sup> Covered veranda: 11 m<sup>2</sup> Total area: 57 m<sup>2</sup> Distance to sea: 1 km Location: Historical City Centre: 500m Molos Promenade: 550m Access to Highway: 2000m Saripolou Square: 500m Old P...