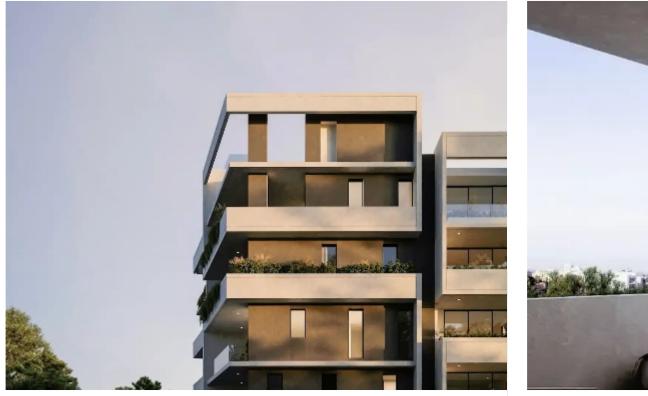

## €237.000

Limassol, Central-Police-Station-Tax-Office-Katholiki-3022, Cyprus

Offered at: €238,000 Estate ID: 47468 Ref: ba5328489

Bedrooms: 1

""""""Located 300m from Limassol's historic city center, this premier residential development in Katholiki offers 13 modern apartments across four floors, including one to three-bedroom units and two penthouses. Positioned between Makariou Commercial Street and Anexartisias Shopping Street, it provides convenient access to shopping, dining, entertainment, public transport, the Marina, and the Sea. Apartment Details: Bedrooms: 1 Bathrooms: 1 Parking: 1 Stage: Off plan Delivery: Mar 2027 Indoor area: 46 m<sup>2</sup> Covered veranda: 11 m<sup>2</sup> Total area: 57 m<sup>2</sup> Distance to sea: 1 km Location: Historical City Centre: 500m Molos Promenade: 550m Access to Highway: 2000m Saripolou Square: 500m Old P...