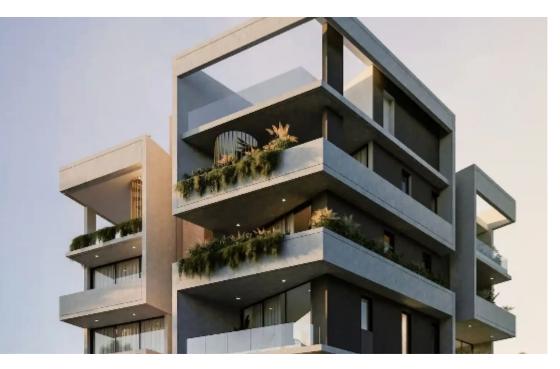

## €237.000

Limassol, Central-Police-Station-Tax-Office-Katholiki-3022, Cyprus

Offered at: €238,000 Estate ID: 47468 Ref: ba5328489

Bedrooms: 1

""""""Located 300m from Limassol's historic city center, this premier residential development in Katholiki offers 13 modern apartments across four floors, including one to three-bedroom units and two penthouses. Positioned between Makariou Commercial Street and Anexartisias Shopping Street, it provides convenient access to shopping, dining, entertainment, public transport, the Marina, and the Sea. Apartment Details: Bedrooms: 1 Bathrooms: 1 Parking: 1 Stage: Off plan Delivery: Mar 2027 Indoor area: 46 m<sup>2</sup> Covered veranda: 11 m<sup>2</sup> Total area: 57 m<sup>2</sup> Distance to sea: 1 km Location: Historical City Centre: 500m Molos Promenade: 550m Access to Highway: 2000m Saripolou Square: 500m Old P...