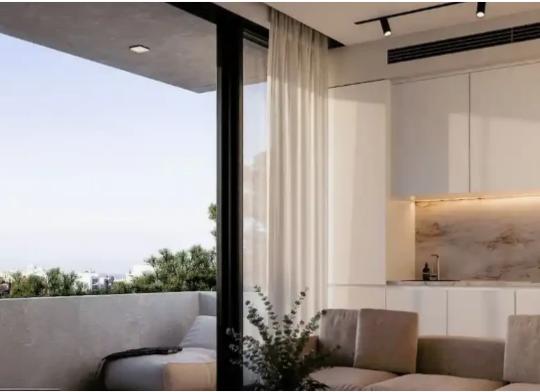

## €237.000

Limassol, Central-Police-Station-Tax-Office-Katholiki-3022, Cyprus

Offered at: €238,000 Estate ID: 47468 Ref: ba5328489

Bedrooms: 1

""""""Located 300m from Limassol's historic city center, this premier residential development in Katholiki offers 13 modern apartments across four floors, including one to three-bedroom units and two penthouses. Positioned between Makariou Commercial Street and Anexartisias Shopping Street, it provides convenient access to shopping, dining, entertainment, public transport, the Marina, and the Sea. Apartment Details: Bedrooms: 1 Bathrooms: 1 Parking: 1 Stage: Off plan Delivery: Mar 2027 Indoor area: 46 m<sup>2</sup> Covered veranda: 11 m<sup>2</sup> Total area: 57 m<sup>2</sup> Distance to sea: 1 km Location: Historical City Centre: 500m Molos Promenade: 550m Access to Highway: 2000m Saripolou Square: 500m Old P...