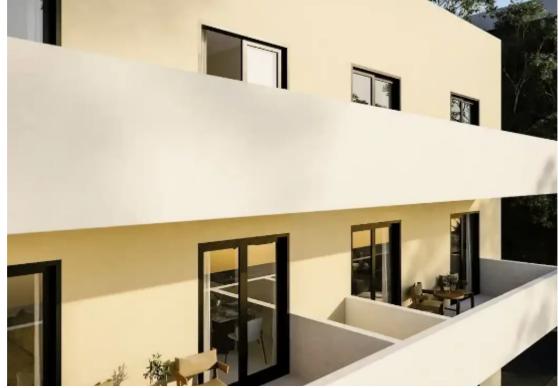

## 2-bedroom apartment f?r s?le

€235.000

Paphos, Lidl-Alexandrou-Ypsilanti-St-Agios-Pavlos-8020, Cyprus

Offered at: €235,000 Estate ID: 47469 Ref: ba5328421

Type: Apartment

A modern 3-storey apartment building in central Paphos comprising 21 units, featuring 1 and 2-bedroom apartments and penthouses. The contemporary design features sleek interiors, roof gardens, and balconies with stunning views of the city and sea. Conveniently located near amenities, Silene Residences offers an affordable and comfortable lifestyle, combining urban living with natural beauty. Fully Furnished Package and Rental Guarantee Proposals Offered on Request Apartment Details: Bedrooms: 2 Bathrooms: 1 Parkings: 1 Stage: Off plan Delivery: Jul 2024 Indoor area: 57 m<sup>2</sup> Uncov. veranda: 14 m<sup>2</sup> Roof terrace: 60 m<sup>2</sup> Common area: 5 m<sup>2</sup> Total area: 131 m<sup>2</sup> Dist. to sea: 2 km 1 min - Old ...