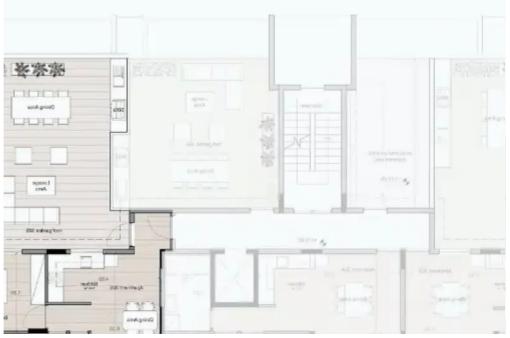

## 2-bedroom apartment f?r s?le

€235.000

Paphos, Lidl-Alexandrou-Ypsilanti-St-Agios-Pavlos-8020, Cyprus

Offered at: €235,000 Estate ID: 47469 Ref: ba5328421

Type: Apartment

A modern 3-storey apartment building in central Paphos comprising 21 units, featuring 1 and 2-bedroom apartments and penthouses. The contemporary design features sleek interiors, roof gardens, and balconies with stunning views of the city and sea. Conveniently located near amenities, Silene Residences offers an affordable and comfortable lifestyle, combining urban living with natural beauty. Fully Furnished Package and Rental Guarantee Proposals Offered on Request Apartment Details: Bedrooms: 2 Bathrooms: 1 Parkings: 1 Stage: Off plan Delivery: Jul 2024 Indoor area: 57 m<sup>2</sup> Uncov. veranda: 14 m<sup>2</sup> Roof terrace: 60 m<sup>2</sup> Common area: 5 m<sup>2</sup> Total area: 131 m<sup>2</sup> Dist. to sea: 2 km 1 min - Old ...