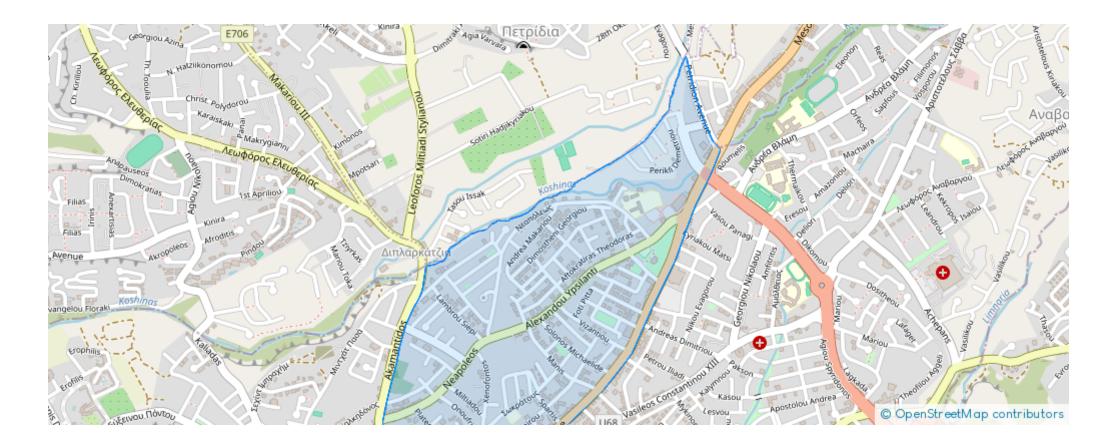

Type: Apartment

A modern 3-storey apartment building in central Paphos comprising 21 units, featuring 1 and 2-bedroom apartments and penthouses. The contemporary design features sleek interiors, roof gardens, and balconies with stunning views of the city and sea. Conveniently located near amenities, Silene Residences offers an affordable and comfortable lifestyle, combining urban living with natural beauty. Fully Furnished Package and Rental Guarantee Proposals Offered on Request Apartment Details: Bedrooms: 2 Bathrooms: 1 Parkings: 1 Stage: Off plan Delivery: Jul 2024 Indoor area: 57 m<sup>2</sup> Uncov. veranda: 14 m<sup>2</sup> Roof terrace: 60 m<sup>2</sup> Common area: 5 m<sup>2</sup> Total area: 131 m<sup>2</sup> Dist. to sea: 2 km 1 min - Old ...

## **Estate on map:**