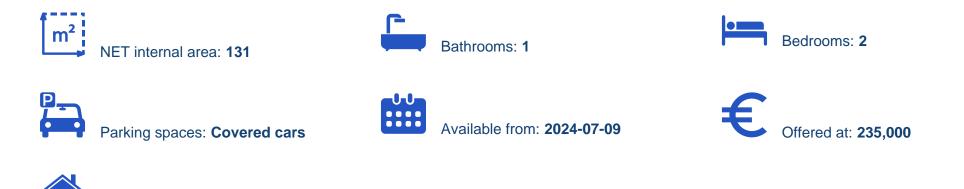

## 2-bedroom apartment f?r s?le

€235.000

Paphos, Lidl-Alexandrou-Ypsilanti-St-Agios-Pavlos-8020, Cyprus

Offered at: €235,000 Estate ID: 47469 Ref: ba5328421

Type: Apartment

A modern 3-storey apartment building in central Paphos comprising 21 units, featuring 1 and 2-bedroom apartments and penthouses. The contemporary design features sleek interiors, roof gardens, and balconies with stunning views of the city and sea. Conveniently located near amenities, Silene Residences offers an affordable and comfortable lifestyle, combining urban living with natural beauty. Fully Furnished Package and Rental Guarantee Proposals Offered on Request Apartment Details: Bedrooms: 2 Bathrooms: 1 Parkings: 1 Stage: Off plan Delivery: Jul 2024 Indoor area: 57 m<sup>2</sup> Uncov. veranda: 14 m<sup>2</sup> Roof terrace: 60 m<sup>2</sup> Common area: 5 m<sup>2</sup> Total area: 131 m<sup>2</sup> Dist. to sea: 2 km 1 min - Old ...