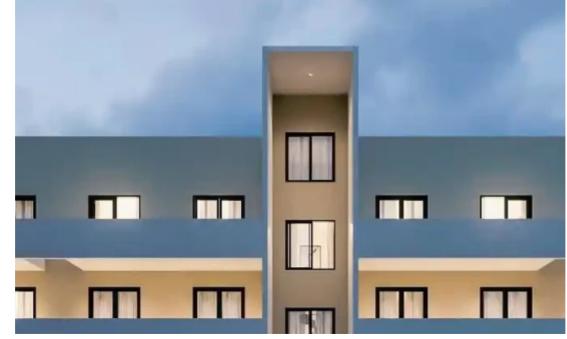

## 2-bedroom apartment f?r s?le

€235.000

Paphos, Lidl-Alexandrou-Ypsilanti-St-Agios-Pavlos-8020, Cyprus

Offered at: €235,000 Estate ID: 47469 Ref: ba5328421

Type: Apartment

A modern 3-storey apartment building in central Paphos comprising 21 units, featuring 1 and 2-bedroom apartments and penthouses. The contemporary design features sleek interiors, roof gardens, and balconies with stunning views of the city and sea. Conveniently located near amenities, Silene Residences offers an affordable and comfortable lifestyle, combining urban living with natural beauty. Fully Furnished Package and Rental Guarantee Proposals Offered on Request Apartment Details: Bedrooms: 2 Bathrooms: 1 Parkings: 1 Stage: Off plan Delivery: Jul 2024 Indoor area: 57 m<sup>2</sup> Uncov. veranda: 14 m<sup>2</sup> Roof terrace: 60 m<sup>2</sup> Common area: 5 m<sup>2</sup> Total area: 131 m<sup>2</sup> Dist. to sea: 2 km 1 min - Old ...