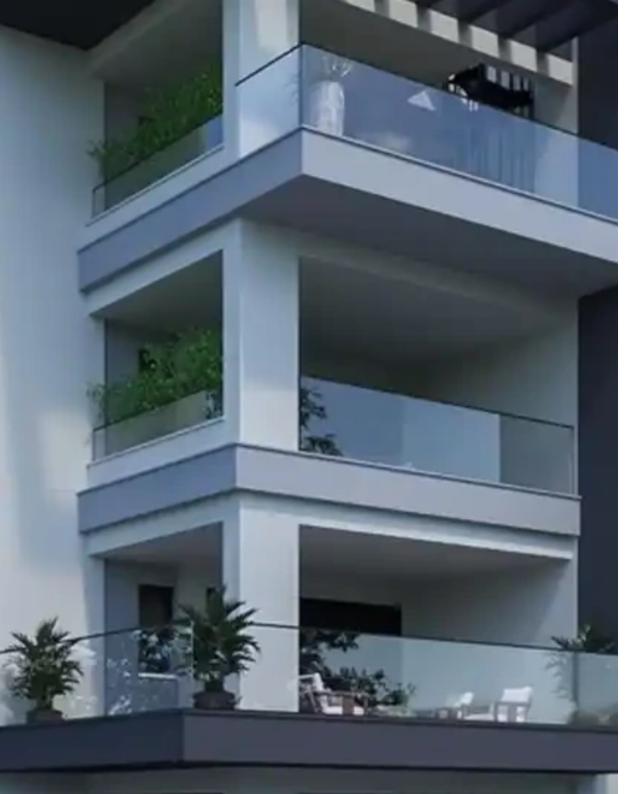

Parking spaces: Covered cars

Available from: 2024-07-09

Offered at: 335,000

Type: **Apartmen**t

Residential Project available for sale in the prestigious Ekali area, in Limassol. Property features: • Quiet and safe area with easy access to highway offering you all the amenities you need. • Modern Design crafted with the finest materials to provide comfort and style. • 2 Bedroom open plan apartments, with 2 bathrooms, a covered veranda with dedicated storage and covered parking. Apartments with roof garden available. ? For more Info contact us on...