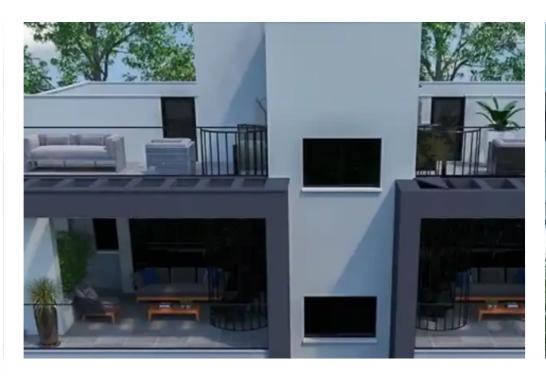

Parking spaces: Covered cars

Available from: 2024-07-09

Offered at: 335,000

Type: **Apartmen**t

Residential Project available for sale in the prestigious Ekali area, in Limassol. Property features: • Quiet and safe area with easy access to highway offering you all the amenities you need. • Modern Design crafted with the finest materials to provide comfort and style. • 2 Bedroom open plan apartments, with 2 bathrooms, a covered veranda with dedicated storage and covered parking. Apartments with roof garden available. ? For more Info contact us on...