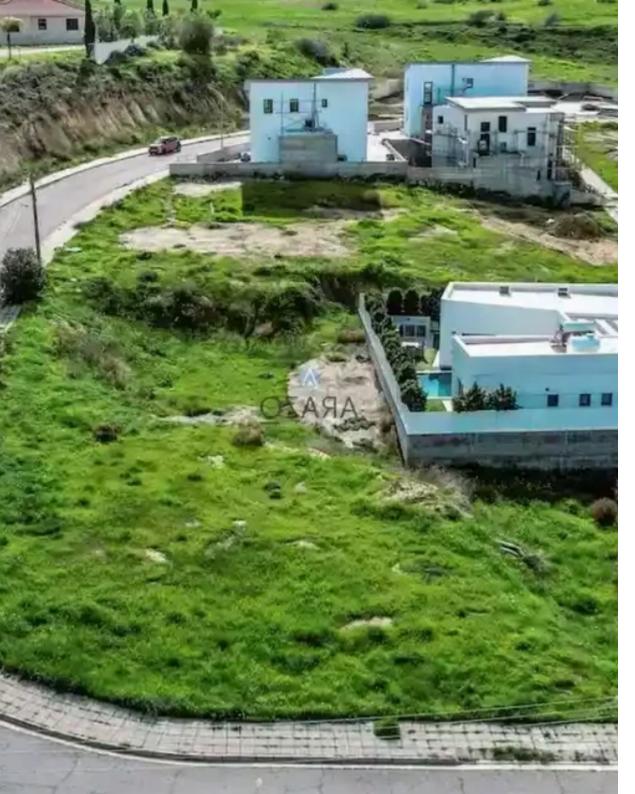

## Residential land 635 m<sup>2</sup> €135.000

Larnaka, Voroklini-7040, Cyprus

**Offered at:** € 135,000

**Estate ID:** 47488

**Ref:** ba5327088

Total plot's-land's area: 635 m<sup>2</sup>

Coverage: 0 %

Available from: 2024-07-09

Planning zone: H3

The plot of land is located in a quiet location within the Oroklini area, with easy access to anywhere in Cyprus, while offering a serene and peaceful environment. 15 minutes from the airport, and only 5 minutes away from the beautiful sandy beach and 10 minutes to Larnaca center. Easy access to Nicosia, Limassol and Ayia Napa. Restaurants, bakeries, banks and supermarkets are just a few minutes by walk. The total area of the land is 635 sq.m. 83% of the plot lies within residential Town Planning Zone ?3 which allows for the development of a two-storey building with a building factor of 