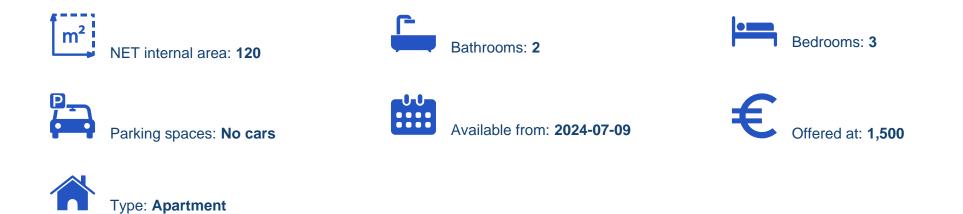

## €1.500

Limassol, Kleima-Store-Anthoupoli-Kato-Polemidia-4151, Cyprus

Offered at: €1,500 Estate ID: 47493 Ref: ba5327245

Spacious nearly new 3-bedroom, 2-bathroom flat at prime location. This charming and naturally well-lit modern-classic design is an excellent choice for families and professionals who enjoy a tasteful place with unobstructed view. The property is managed by responsible and experienced in residential lettings landlord. • 3 Bedrooms, 2 Bathrooms and 2 covered balconies. • Covered area 120 sq. meters. • Master bedroom with ensuite facilities. • Stainless-steel appliances and smart air condition system in all rooms • Installed insect screens on windows. • Open concept floor plan with spacious classic kitchen design and island bar. • Elegant cream polished porcelain tile flooring ...