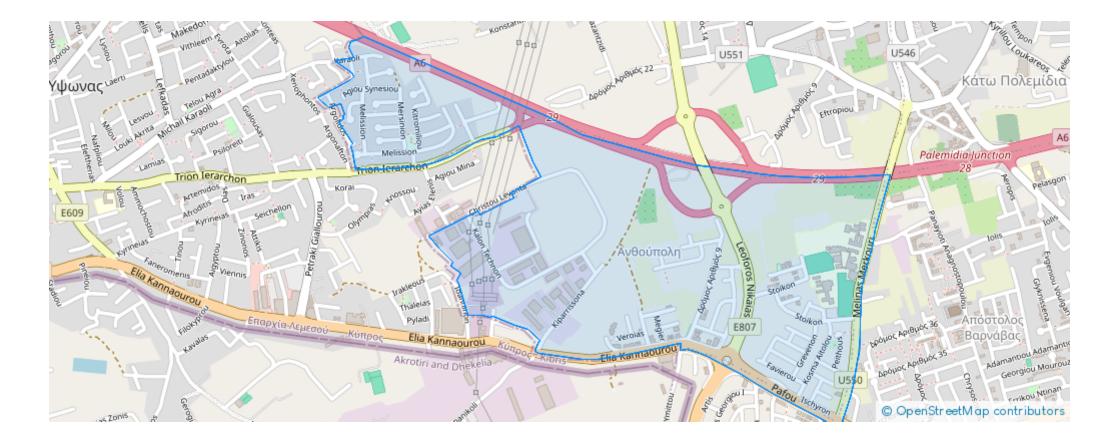

oli-Kato-Polemidia-4151, Cyprus

Offered at: €1,500 Estate ID: 47493 Ref: ba5327245





Spacious nearly new 3-bedroom, 2-bathroom flat at prime location. This charming and naturally well-lit modern-classic design is an excellent choice for families and professionals who enjoy a tasteful place with unobstructed view. The property is managed by responsible and experienced in residential lettings landlord. • 3 Bedrooms, 2 Bathrooms and 2 covered balconies. • Covered area 120 sq. meters. • Master bedroom with ensuite facilities. • Stainless-steel appliances and smart air condition system in all rooms • Installed insect screens on windows. • Open concept floor plan with spacious classic kitchen design and island bar. • Elegant cream polished porcelain tile flooring ...

## **Estate on map:**