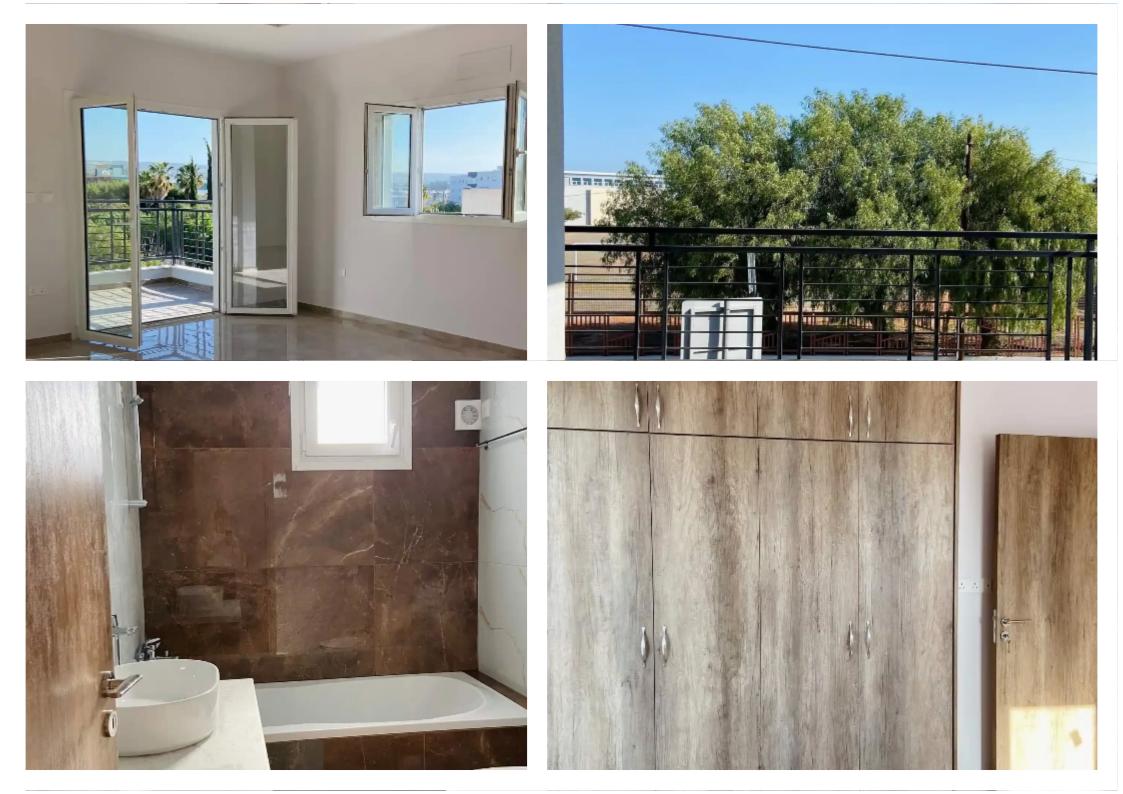

## €1.500

Limassol, Kleima-Store-Anthoupoli-Kato-Polemidia-4151, Cyprus

Offered at: €1,500 Estate ID: 47493 Ref: ba5327245

Spacious nearly new 3-bedroom, 2-bathroom flat at prime location. This charming and naturally well-lit modern-classic design is an excellent choice for families and professionals who enjoy a tasteful place with unobstructed view. The property is managed by responsible and experienced in residential lettings landlord. • 3 Bedrooms, 2 Bathrooms and 2 covered balconies. • Covered area 120 sq. meters. • Master bedroom with ensuite facilities. • Stainless-steel appliances and smart air condition system in all rooms • Installed insect screens on windows. • Open concept floor plan with spacious classic kitchen design and island bar. • Elegant cream polished porcelain tile flooring ...