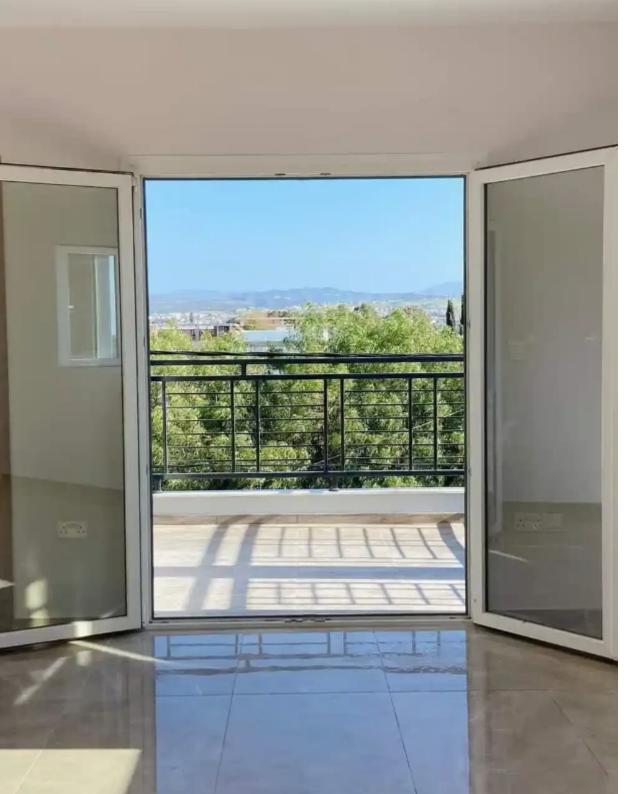

## €1.500

Limassol, Kleima-Store-Anthoupoli-Kato-Polemidia-4151, Cyprus

Offered at: €1,500 Estate ID: 47493 Ref: ba5327245

Spacious nearly new 3-bedroom, 2-bathroom flat at prime location. This charming and naturally well-lit modern-classic design is an excellent choice for families and professionals who enjoy a tasteful place with unobstructed view. The property is managed by responsible and experienced in residential lettings landlord. • 3 Bedrooms, 2 Bathrooms and 2 covered balconies. • Covered area 120 sq. meters. • Master bedroom with ensuite facilities. • Stainless-steel appliances and smart air condition system in all rooms • Installed insect screens on windows. • Open concept floor plan with spacious classic kitchen design and island bar. • Elegant cream polished porcelain tile flooring ...