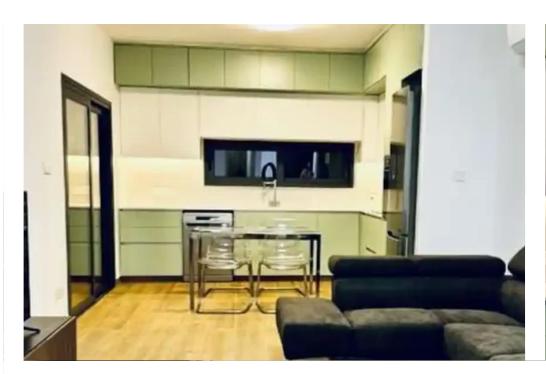

Bedrooms: 2

Parking spaces: Covered cars

Available from: 2024-07-09

Offered at: 2,000

Type: Apartment

Stylish two bedroom apartment fully furnished and with all electrical appliances. Situated in Mesa Geitonia, conveniently near all amenities. Only five minutes away from the autobahn, ten minutes away from the seafront. (Five minutes from upcoming new mall project!!) Building name: \*Elite residences\* completed construction late 2023 Additional information: • Spacious Balcony with outdoor furniture • Two toilets • Fully equipped with brand new kitchen appliances • Dishwasher • Solar panels, water pressurised system, boiler • Double glazed windows • Mosquito nets • Granite worktops • Thermal insulation on building • Gated covered parking...