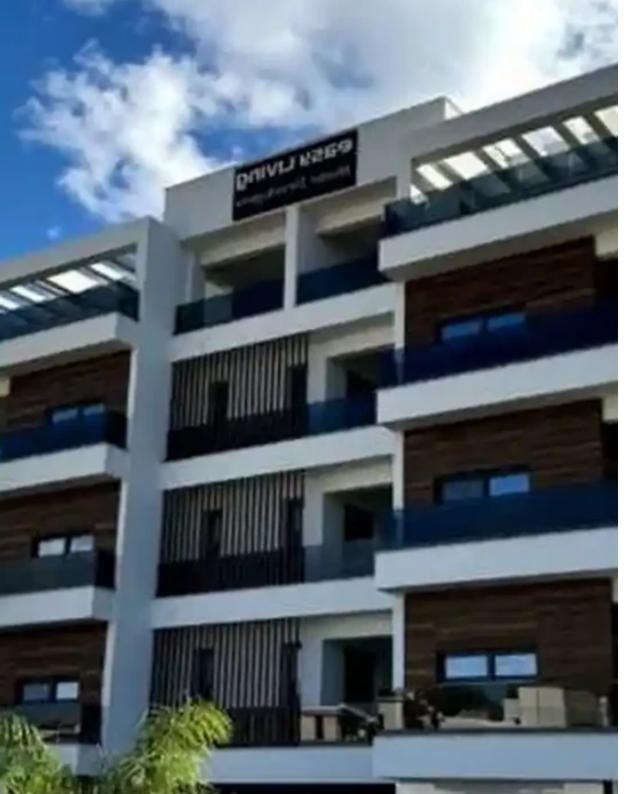

## 2-bedroom apartment to rent €2.000

Limassol, Super-Home-Center-Timou-Prodromou-Mesa-Geitonia-4004, Cyprus

**Offered at:** €2,000

**Estate ID:** 47520

**Ref:** ba5326636

NET internal area: 102

Bathrooms: 1

Bedrooms: 2

Parking spaces: Covered cars

Available from: 2024-07-09

Offered at: 2,000

Type: Apartment

Stylish two bedroom apartment fully furnished and with all electrical appliances. Situated in Mesa Geitonia, conveniently near all amenities. Only five minutes away from the autobahn, ten minutes away from the seafront. (Five minutes from upcoming new mall project!!) Building name: \*Elite residences\* completed construction late 2023 Additional information: • Spacious Balcony with outdoor furniture • Two toilets • Fully equipped with brand new kitchen appliances • Dishwasher • Solar panels, water pressurised system, boiler • Double glazed windows • Mosquito nets • Granite worktops • Thermal insulation on building • Gated covered parking...