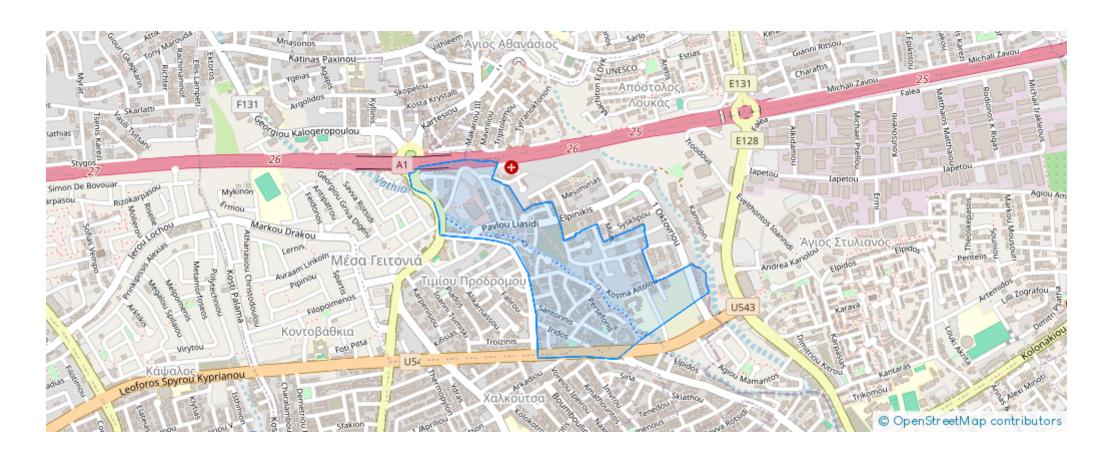

rooms: 1



Bedrooms: 2



Parking spaces: Covered cars



Available from: 2024-07-09



Offered at: 2,000



Type: Apartment

Stylish two bedroom apartment fully furnished and with all electrical appliances. Situated in Mesa Geitonia, conveniently near all amenities. Only five minutes away from the autobahn, ten minutes away from the seafront. (Five minutes from upcoming new mall project!!) Building name: \*Elite residences\* completed construction late 2023 Additional information: • Spacious Balcony with outdoor furniture • Two toilets • Fully equipped with brand new kitchen appliances • Dishwasher • Solar panels, water pressurised system, boiler • Double glazed windows • Mosquito nets • Granite worktops • Thermal insulation on building • Gated covered parking...

## **Estate on map:**