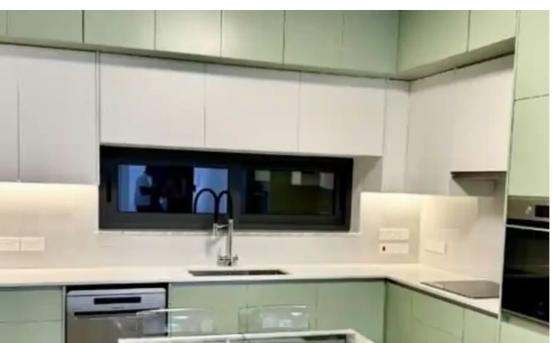

Bedrooms: 2

Parking spaces: Covered cars

Available from: 2024-07-09

Offered at: 2,000

Type: Apartment

Stylish two bedroom apartment fully furnished and with all electrical appliances. Situated in Mesa Geitonia, conveniently near all amenities. Only five minutes away from the autobahn, ten minutes away from the seafront. (Five minutes from upcoming new mall project!!) Building name: \*Elite residences\* completed construction late 2023 Additional information: • Spacious Balcony with outdoor furniture • Two toilets • Fully equipped with brand new kitchen appliances • Dishwasher • Solar panels, water pressurised system, boiler • Double glazed windows • Mosquito nets • Granite worktops • Thermal insulation on building • Gated covered parking...