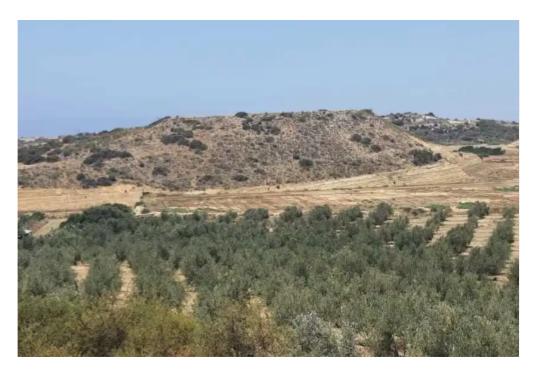

Type: Agricultura

with breathtaking sea views. Size: 13.5 skales, featuring 500 mature olive trees. Technical Characteristics: \* Efficient Irrigation: Diesel-powered water pump and plastic pipe irrigation system. \* Versatile Terrain: Gently ascends to the hilltop; can be subdivided into three parts. Infrastructure: \* Accessibility: Well-maintained road with nearby electricity poles. \* Proximity to Amenities Potential: \* Agricultural Venture: Expand the olive grove or cultivate vegetables. \* Equestrian Facility: Ideal for a horse riding school or personal stab...