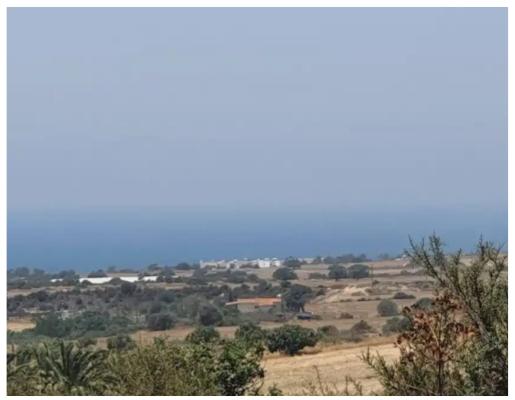

Type: Agricultura

with breathtaking sea views. Size: 13.5 skales, featuring 500 mature olive trees. Technical Characteristics: \* Efficient Irrigation: Diesel-powered water pump and plastic pipe irrigation system. \* Versatile Terrain: Gently ascends to the hilltop; can be subdivided into three parts. Infrastructure: \* Accessibility: Well-maintained road with nearby electricity poles. \* Proximity to Amenities Potential: \* Agricultural Venture: Expand the olive grove or cultivate vegetables. \* Equestrian Facility: Ideal for a horse riding school or personal stab...