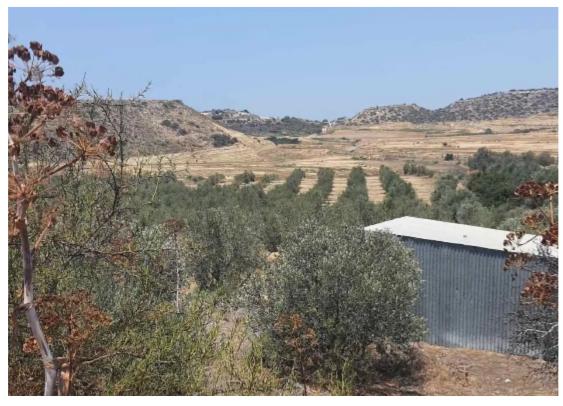

## Agricultural land 17538 m<sup>2</sup>

Larnaka, Maroni-7737, Cyprus

**Offered at:** €200,000

**Estate ID:** 47543

**Ref:** ba5326632

Total plot's-land's area: 17538 m²

Available from: 2024-07-09

Offered at: 200,00

Type: Agricultura

with breathtaking sea views. Size: 13.5 skales, featuring 500 mature olive trees. Technical Characteristics: \* Efficient Irrigation: Diesel-powered water pump and plastic pipe irrigation system. \* Versatile Terrain: Gently ascends to the hilltop; can be subdivided into three parts. Infrastructure: \* Accessibility: Well-maintained road with nearby electricity poles. \* Proximity to Amenities Potential: \* Agricultural Venture: Expand the olive grove or cultivate vegetables. \* Equestrian Facility: Ideal for a horse riding school or personal stab...