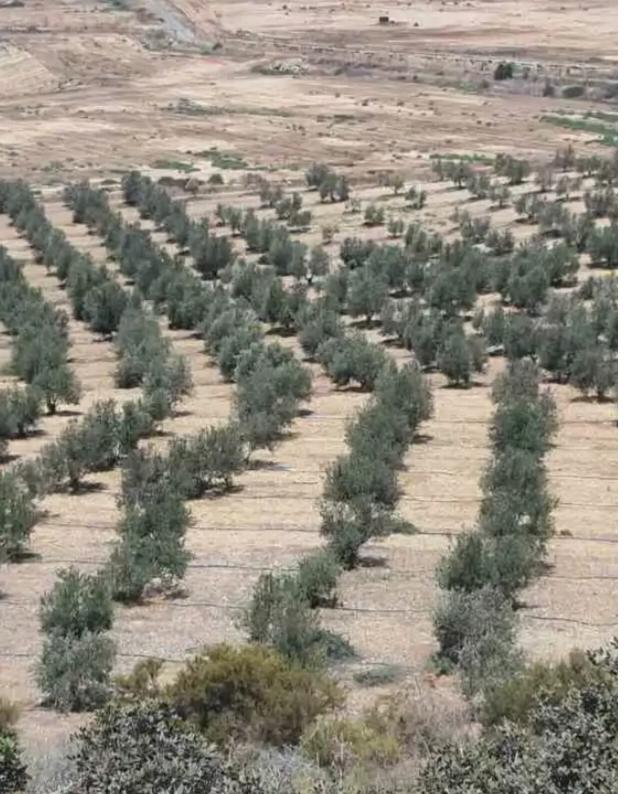

Type: Agricultura

with breathtaking sea views. Size: 13.5 skales, featuring 500 mature olive trees. Technical Characteristics: \* Efficient Irrigation: Diesel-powered water pump and plastic pipe irrigation system. \* Versatile Terrain: Gently ascends to the hilltop; can be subdivided into three parts. Infrastructure: \* Accessibility: Well-maintained road with nearby electricity poles. \* Proximity to Amenities Potential: \* Agricultural Venture: Expand the olive grove or cultivate vegetables. \* Equestrian Facility: Ideal for a horse riding school or personal stab...