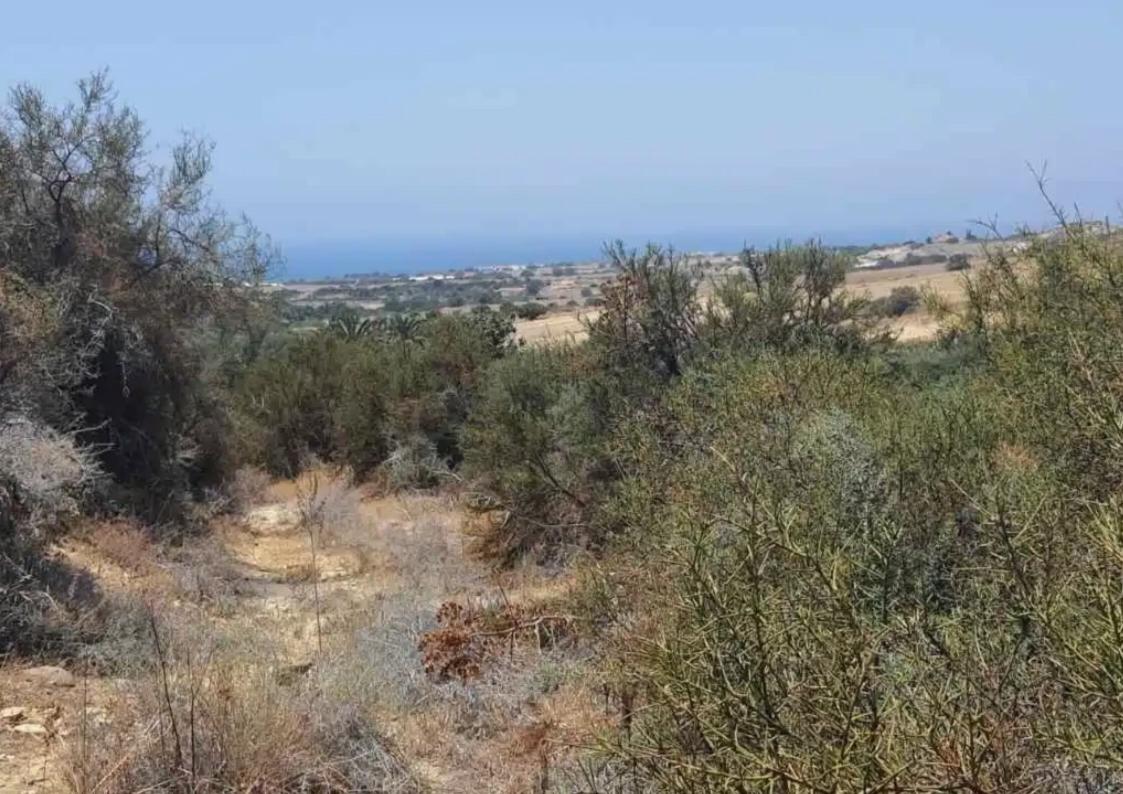

## Agricultural land 17538 m<sup>2</sup>

Larnaka, Maroni-7737, Cyprus

**Offered at:** €200,000

**Estate ID:** 47543

**Ref:** ba5326632

Total plot's-land's area: 17538 m²

Available from: 2024-07-09

Offered at: 200,00

Type: Agricultura

with breathtaking sea views. Size: 13.5 skales, featuring 500 mature olive trees. Technical Characteristics: \* Efficient Irrigation: Diesel-powered water pump and plastic pipe irrigation system. \* Versatile Terrain: Gently ascends to the hilltop; can be subdivided into three parts. Infrastructure: \* Accessibility: Well-maintained road with nearby electricity poles. \* Proximity to Amenities Potential: \* Agricultural Venture: Expand the olive grove or cultivate vegetables. \* Equestrian Facility: Ideal for a horse riding school or personal stab...