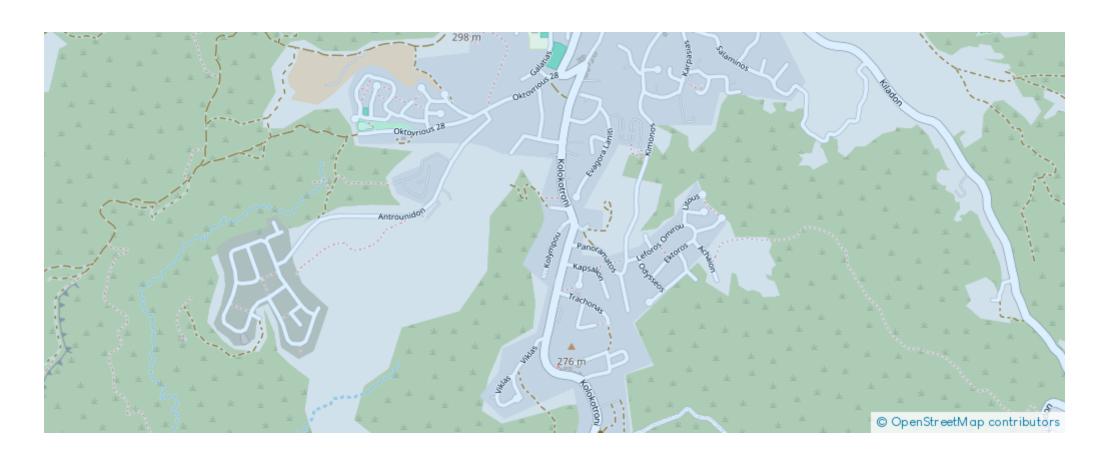

## Agricultural land 3679 m<sup>2</sup> €75.000

Limassol, Pissouri-4607, Cyprus

**Offered at:** €75,000

**Estate ID:** 47545

**Ref:** ba5326146











Total plot's-land's area: 3679 m<sup>2</sup>



Available from: 2024-07-09



Offered at: **75,000** 



Type: Agricultura

"""""Access via a registered road with water and electricity this former vineyard is only 5 minutes drive from the Pissouri Bay highway junction and is less than 2km to the beach of the bay. We were planning a container home on site shown in the photo. This home does not come with the land. Any questions please send a WhatsApp message or call me anytime.""""""...

## **Estate on map:**