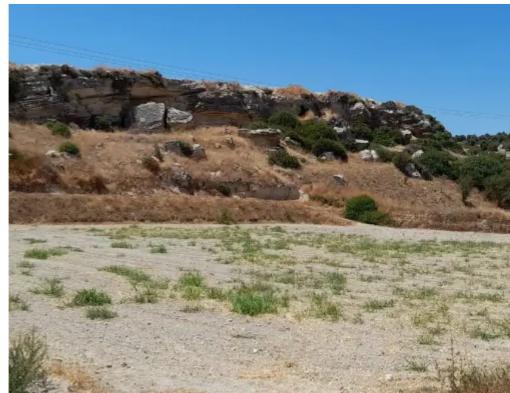

## Agricultural land 3679 m<sup>2</sup> €75.000

Limassol, Pissouri-4607, Cyprus

**Offered at:** €75,000

**Estate ID:** 47545

**Ref:** ba5326146

Total plot's-land's area: 3679 m<sup>2</sup>

Available from: 2024-07-09

Offered at: **75,000** 

Type: Agricultura

"""""Access via a registered road with water and electricity this former vineyard is only 5 minutes drive from the Pissouri Bay highway junction and is less than 2km to the beach of the bay. We were planning a container home on site shown in the photo. This home does not come with the land. Any questions please send a WhatsApp message or call me anytime.""""""...