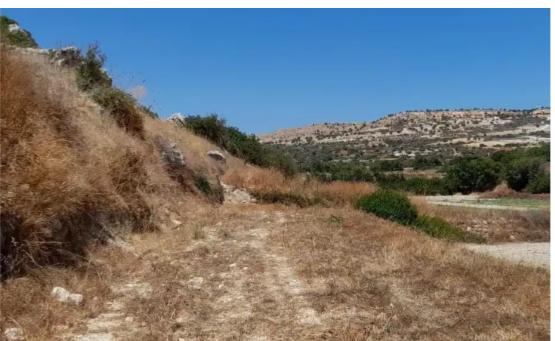

## Agricultural land 3679 m<sup>2</sup> €75.000

Limassol, Pissouri-4607, Cyprus

**Offered at:** €75,000

**Estate ID:** 47545

**Ref:** ba5326146

Total plot's-land's area: 3679 m<sup>2</sup>

Available from: 2024-07-09

Offered at: **75,000** 

Type: Agricultura

"""""Access via a registered road with water and electricity this former vineyard is only 5 minutes drive from the Pissouri Bay highway junction and is less than 2km to the beach of the bay. We were planning a container home on site shown in the photo. This home does not come with the land. Any questions please send a WhatsApp message or call me anytime.""""""...