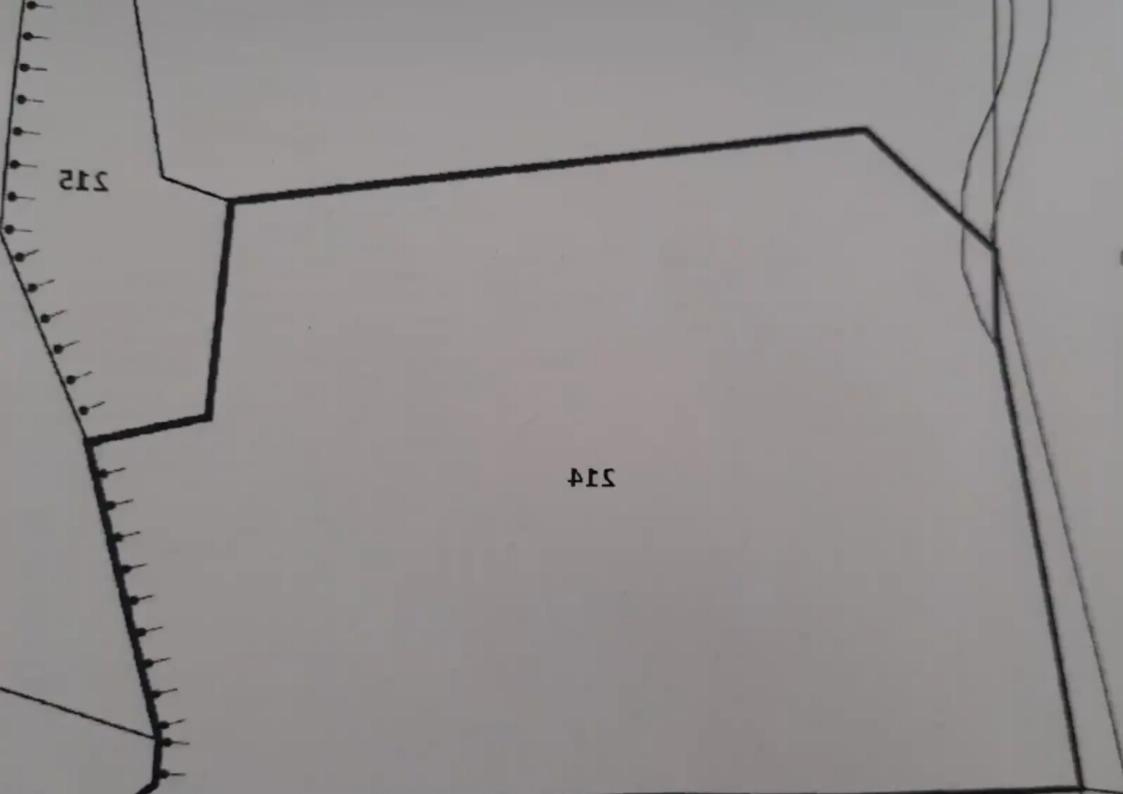

## Agricultural land 3679 m<sup>2</sup> €75.000

Limassol, Pissouri-4607, Cyprus

**Offered at:** €75,000

**Estate ID:** 47545

**Ref:** ba5326146

Total plot's-land's area: 3679 m<sup>2</sup>

Available from: 2024-07-09