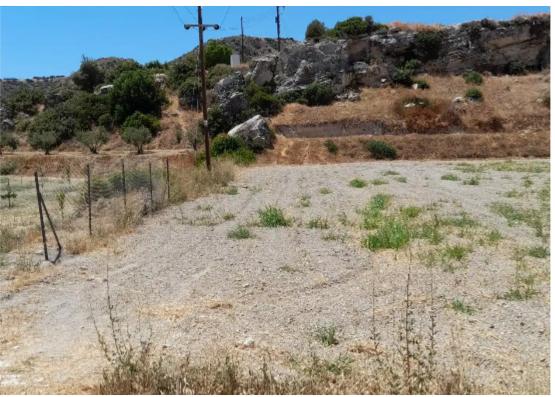

Offered at: **75,000** 

Type: Agricultura

"""""Access via a registered road with water and electricity this former vineyard is only 5 minutes drive from the Pissouri Bay highway junction and is less than 2km to the beach of the bay. We were planning a container home on site shown in the photo. This home does not come with the land. Any questions please send a WhatsApp message or call me anytime.""""""...