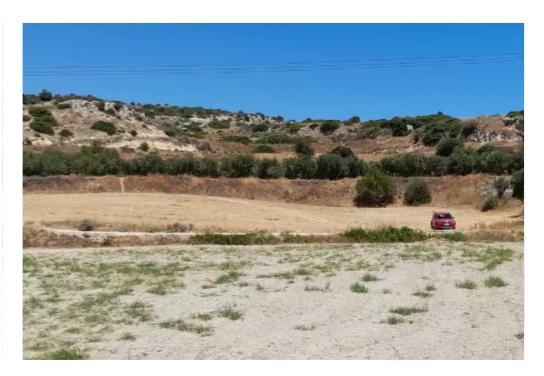

## Agricultural land 3679 m<sup>2</sup> €75.000

Limassol, Pissouri-4607, Cyprus

**Offered at:** €75,000

**Estate ID:** 47545

**Ref:** ba5326146

Total plot's-land's area: 3679 m<sup>2</sup>

Available from: 2024-07-09

Offered at: **75,000** 

Type: Agricultura

"""""Access via a registered road with water and electricity this former vineyard is only 5 minutes drive from the Pissouri Bay highway junction and is less than 2km to the beach of the bay. We were planning a container home on site shown in the photo. This home does not come with the land. Any questions please send a WhatsApp message or call me anytime.""""""...