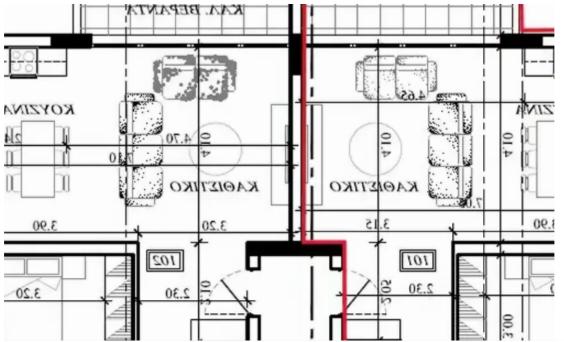

## €200.000

Limassol, Erimi-4630, Cyprus

Offered at: €200,000 Estate ID: 47568 Ref: ba5326825

vpe: Apartment

Brand new two-bedroom apartment for sale in the Erimi area. The property is situated on the first floor of a two-level residential building and offers a total area of 90 square meters. More specifically, the apartment consists of an internal area of 80 square meters including two beautiful bedrooms, a guest toilet, a main bathroom, a spacious covered veranda, and an open-plan living, dining, and kitchen area. As an extra, the property comes with a private parking space on the ground floor area of the building, a storage unit, and a solar water system, while all windows are double-glazed offering extra sound insulation. This amazing two-bedroom flat is located in the Erimi area and it is i...