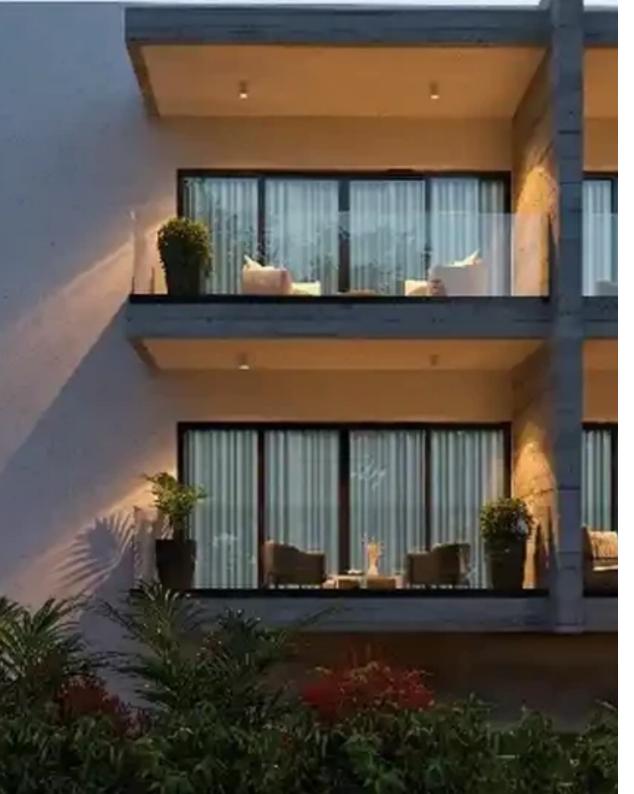

## €200.000

Limassol, Erimi-4630, Cyprus

Offered at: €200,000 Estate ID: 47568 Ref: ba5326825

vpe: Apartment

Brand new two-bedroom apartment for sale in the Erimi area. The property is situated on the first floor of a two-level residential building and offers a total area of 90 square meters. More specifically, the apartment consists of an internal area of 80 square meters including two beautiful bedrooms, a guest toilet, a main bathroom, a spacious covered veranda, and an open-plan living, dining, and kitchen area. As an extra, the property comes with a private parking space on the ground floor area of the building, a storage unit, and a solar water system, while all windows are double-glazed offering extra sound insulation. This amazing two-bedroom flat is located in the Erimi area and it is i...