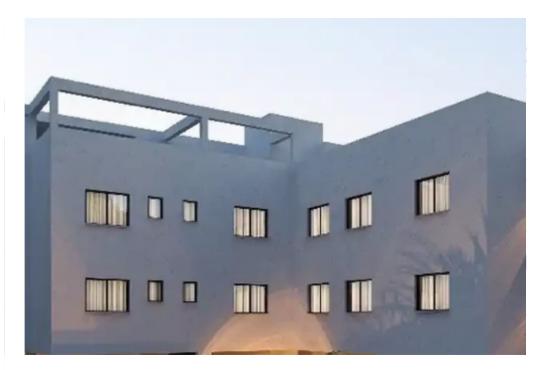

## €200.000

Limassol, Erimi-4630, Cyprus

Offered at: €200,000 Estate ID: 47568 Ref: ba5326825

vpe: Apartment

Brand new two-bedroom apartment for sale in the Erimi area. The property is situated on the first floor of a two-level residential building and offers a total area of 90 square meters. More specifically, the apartment consists of an internal area of 80 square meters including two beautiful bedrooms, a guest toilet, a main bathroom, a spacious covered veranda, and an open-plan living, dining, and kitchen area. As an extra, the property comes with a private parking space on the ground floor area of the building, a storage unit, and a solar water system, while all windows are double-glazed offering extra sound insulation. This amazing two-bedroom flat is located in the Erimi area and it is i...