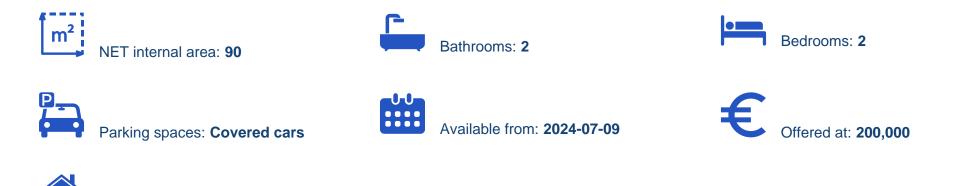

## €200.000

Limassol, Erimi-4630, Cyprus

Offered at: €200,000 Estate ID: 47568 Ref: ba5326825

vpe: Apartment

Brand new two-bedroom apartment for sale in the Erimi area. The property is situated on the first floor of a two-level residential building and offers a total area of 90 square meters. More specifically, the apartment consists of an internal area of 80 square meters including two beautiful bedrooms, a guest toilet, a main bathroom, a spacious covered veranda, and an open-plan living, dining, and kitchen area. As an extra, the property comes with a private parking space on the ground floor area of the building, a storage unit, and a solar water system, while all windows are double-glazed offering extra sound insulation. This amazing two-bedroom flat is located in the Erimi area and it is i...