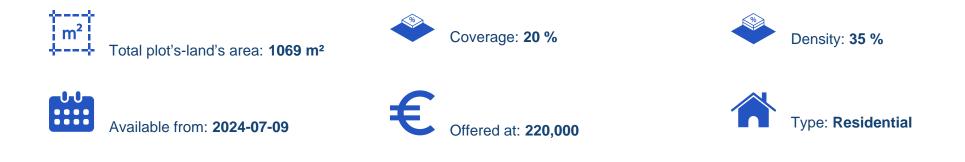

## Residential land 1069 m<sup>2</sup>

## €220.000

Limassol, Pera-Pedi-4779, Cyprus

Offered at: €220,000 Estate ID: 47575 Ref: ba5326072

"Introducing these remarkable residential plots spanning 1,069 m<sup>2</sup>, nestled in the serene retreat of Moniatis village, surrounded by forested areas and diverse residential developments. Less than a 30-minute drive from Limassol city, these plots boast a prime location with a registered road in front, while maintaining a peaceful suburban ambiance. Moniatis village is experiencing a growing permanent population, drawn by lower real estate prices compared to urban centers, beautiful natural surroundings, and the emergence of new businesses such as pharmacies, supermarkets, and bakeries. The village offers abundant oxygen, nature trails, historic churches, museums, parks, and various amenitie...