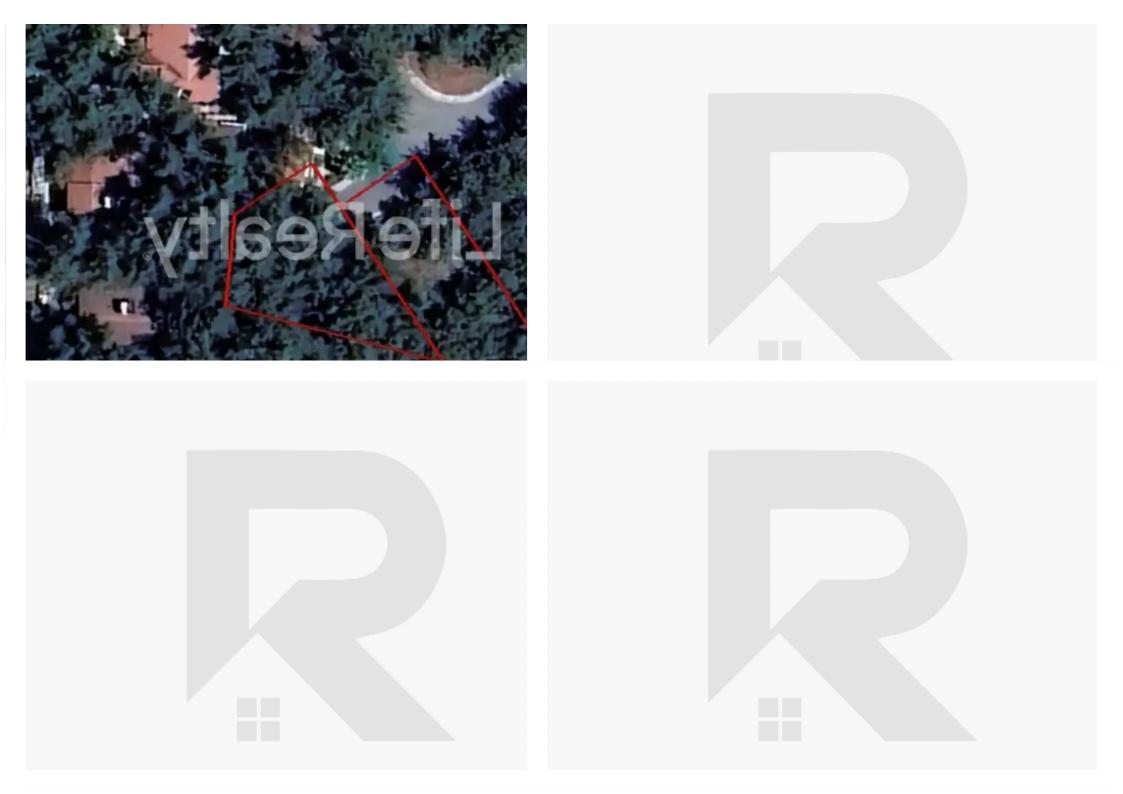

## Residential land 1069 m<sup>2</sup>

## €220.000

Limassol, Pera-Pedi-4779, Cyprus

Offered at: €220,000 Estate ID: 47575 Ref: ba5326072

"Introducing these remarkable residential plots spanning 1,069 m<sup>2</sup>, nestled in the serene retreat of Moniatis village, surrounded by forested areas and diverse residential developments. Less than a 30-minute drive from Limassol city, these plots boast a prime location with a registered road in front, while maintaining a peaceful suburban ambiance. Moniatis village is experiencing a growing permanent population, drawn by lower real estate prices compared to urban centers, beautiful natural surroundings, and the emergence of new businesses such as pharmacies, supermarkets, and bakeries. The village offers abundant oxygen, nature trails, historic churches, museums, parks, and various amenitie...