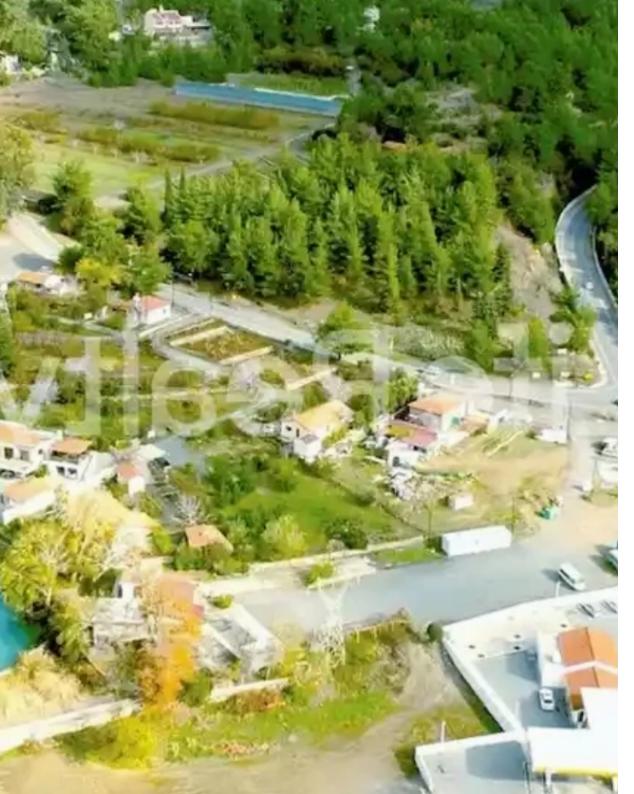

## €220.000

Limassol, Pera-Pedi-4779, Cyprus

Offered at: €220,000 Estate ID: 47575 Ref: ba5326072

"Introducing these remarkable residential plots spanning 1,069 m<sup>2</sup>, nestled in the serene retreat of Moniatis village, surrounded by forested areas and diverse residential developments. Less than a 30-minute drive from Limassol city, these plots boast a prime location with a registered road in front, while maintaining a peaceful suburban ambiance. Moniatis village is experiencing a growing permanent population, drawn by lower real estate prices compared to urban centers, beautiful natural surroundings, and the emergence of new businesses such as pharmacies, supermarkets, and bakeries. The village offers abundant oxygen, nature trails, historic churches, museums, parks, and various amenitie...