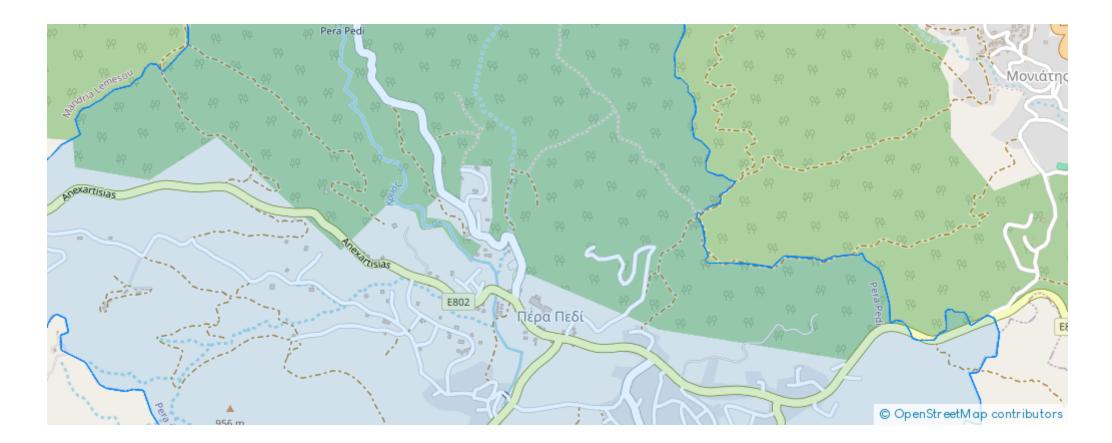

prus

Offered at: €220,000 Estate ID: 47575 Ref: ba5326072





"Introducing these remarkable residential plots spanning 1,069 m<sup>2</sup>, nestled in the serene retreat of Moniatis village, surrounded by forested areas and diverse residential developments. Less than a 30-minute drive from Limassol city, these plots boast a prime location with a registered road in front, while maintaining a peaceful suburban ambiance. Moniatis village is experiencing a growing permanent population, drawn by lower real estate prices compared to urban centers, beautiful natural surroundings, and the emergence of new businesses such as pharmacies, supermarkets, and bakeries. The village offers abundant oxygen, nature trails, historic churches, museums, parks, and various amenitie...

## **Estate on map:**