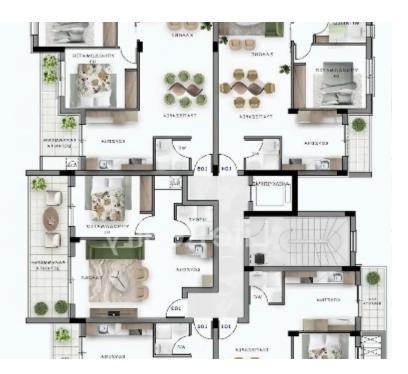

## 1-bedroom apartment f?r s?le

Limassol, Ayiou-Neophytou-School-Ikea-Makarios-Iii-Kato-Polemidia-4155 , Cyprus

**Offered at:** € 180,000

**Estate ID:** 47600

Ref: ba5326071

Bathrooms: 1

Bedrooms: 1

Parking spaces: Covered cars

Available from: 2024-07-09

Offered at: 180,000

Гуре: **Apartmen**t

minute drive from the highway, this property offers an easy access to a plethora of amenities. Designed and constructed with carefully attention to detail, it appeals to both discerning renters and potential buyers. Nestled in a tranquil neighborhood, these apartments promises a luxurious and convenient lifestyle. Boasting outstanding features and top-notch amenities, it ensures a life of sophistication and comfort. Its proximity close to schools, shops, banks, and other essential services makes it an ideal choice for those seeking an up...