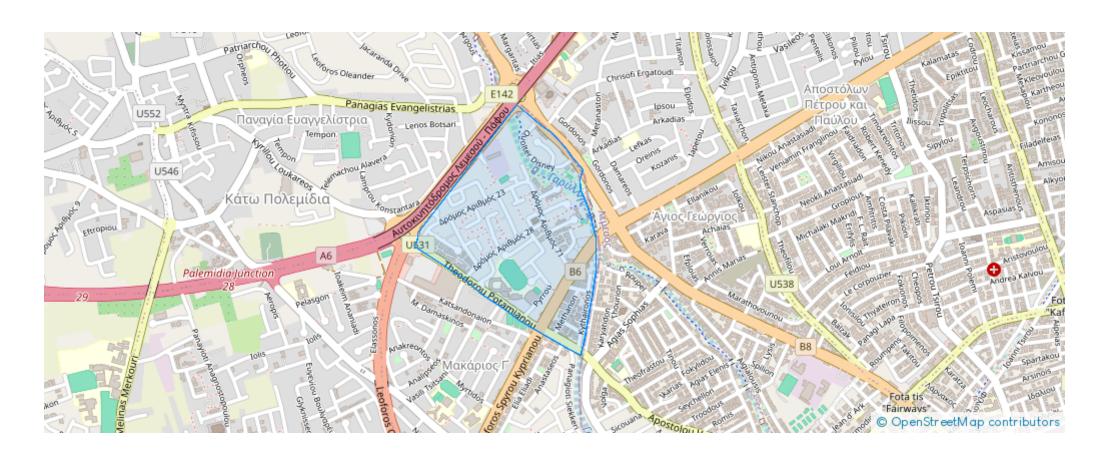

4155 , Cyprus

**Offered at:** € 180,000

**Estate ID:** 47600

Ref: ba5326071













Bathrooms: 1



Bedrooms: 1



Parking spaces: Covered cars



Available from: 2024-07-09



Offered at: 180,000



Гуре: **Apartmen**t

minute drive from the highway, this property offers an easy access to a plethora of amenities. Designed and constructed with carefully attention to detail, it appeals to both discerning renters and potential buyers. Nestled in a tranquil neighborhood, these apartments promises a luxurious and convenient lifestyle. Boasting outstanding features and top-notch amenities, it ensures a life of sophistication and comfort. Its proximity close to schools, shops, banks, and other essential services makes it an ideal choice for those seeking an up...

## **Estate on map:**