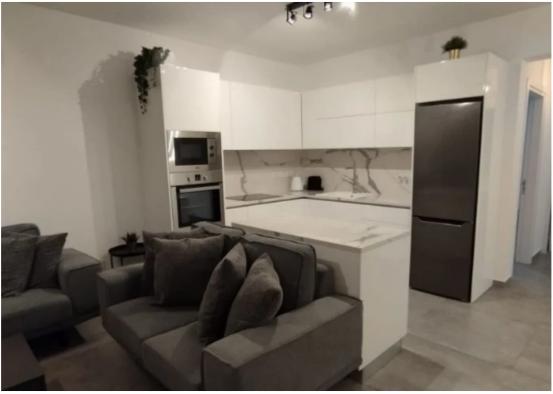

## Charming 2-Bed in Old Town with Yard

Limassol, Alasia-Hotel-Market-Katholiki-3020, Cyprus

Offered at: €2,000 Estate ID: 47609 Ref: J4635

Charming 2-Bedroom Apartment in Old Town – Brand New with Private Yard Are you looking for a modern, stylish apartment in the heart of the city? This charming 2-bedroom ground floor apartment in the historic Old Town is now available for rent at €2000 per month. With its brand-new construction and delightful private yard, this property offers a unique blend of contemporary living and classic charm. Property Highlights Location: Old Town Rent: €2000 per month Size: Spacious and well-designed Bedrooms: 2 Floor: Ground floor Condition: Brand new Outdoor Space: Small private yard at the back Prime Old Town Location Living in Old Town means being surrounded by the rich history ...