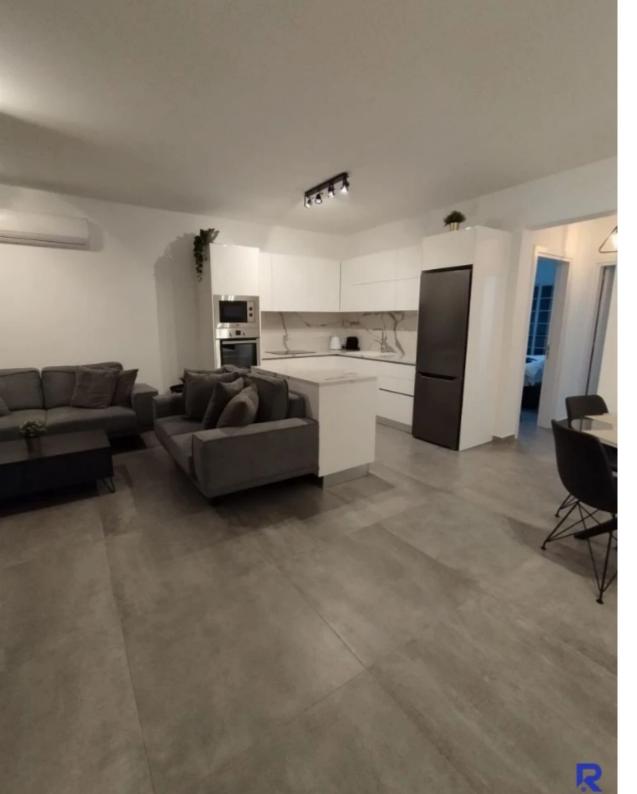

## Charming 2-Bed in Old Town with Yard

Limassol, Alasia-Hotel-Market-Katholiki-3020, Cyprus

Offered at: €2,000 Estate ID: 47609 Ref: J4635

Charming 2-Bedroom Apartment in Old Town – Brand New with Private Yard Are you looking for a modern, stylish apartment in the heart of the city? This charming 2-bedroom ground floor apartment in the historic Old Town is now available for rent at €2000 per month. With its brand-new construction and delightful private yard, this property offers a unique blend of contemporary living and classic charm. Property Highlights Location: Old Town Rent: €2000 per month Size: Spacious and well-designed Bedrooms: 2 Floor: Ground floor Condition: Brand new Outdoor Space: Small private yard at the back Prime Old Town Location Living in Old Town means being surrounded by the rich history ...