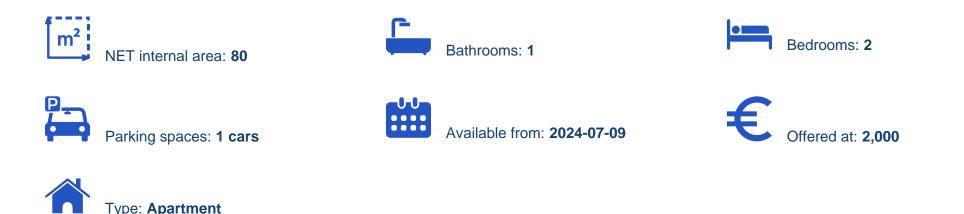

## Charming 2-Bed in Old Town with Yard

Limassol, Alasia-Hotel-Market-Katholiki-3020, Cyprus

Offered at: €2,000 Estate ID: 47609 Ref: J4635

Charming 2-Bedroom Apartment in Old Town – Brand New with Private Yard Are you looking for a modern, stylish apartment in the heart of the city? This charming 2-bedroom ground floor apartment in the historic Old Town is now available for rent at €2000 per month. With its brand-new construction and delightful private yard, this property offers a unique blend of contemporary living and classic charm. Property Highlights Location: Old Town Rent: €2000 per month Size: Spacious and well-designed Bedrooms: 2 Floor: Ground floor Condition: Brand new Outdoor Space: Small private yard at the back Prime Old Town Location Living in Old Town means being surrounded by the rich history ...