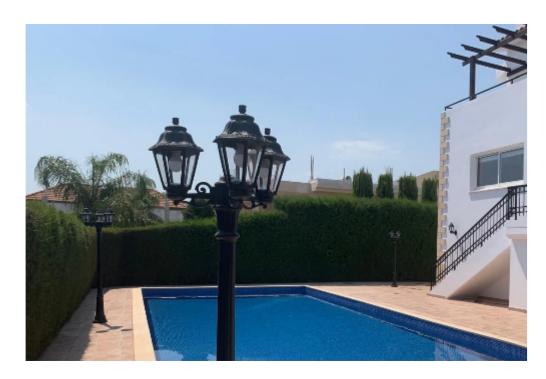

Property Overview: Location: Panthea, Limassol Plot Size: 659 sqm Total Floor Area: 319 sqm Verandas: Approximately 30 sqm Covered Parking Pool Area with Kiosk Mature Garden First Floor: The first floor spans approximately 140 sqm...