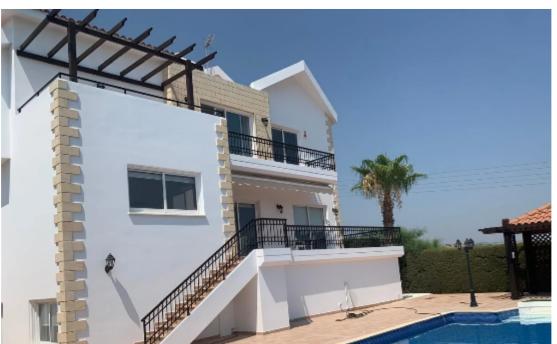

Property Overview: Location: Panthea, Limassol Plot Size: 659 sqm Total Floor Area: 319 sqm Verandas: Approximately 30 sqm Covered Parking Pool Area with Kiosk Mature Garden First Floor: The first floor spans approximately 140 sqm...