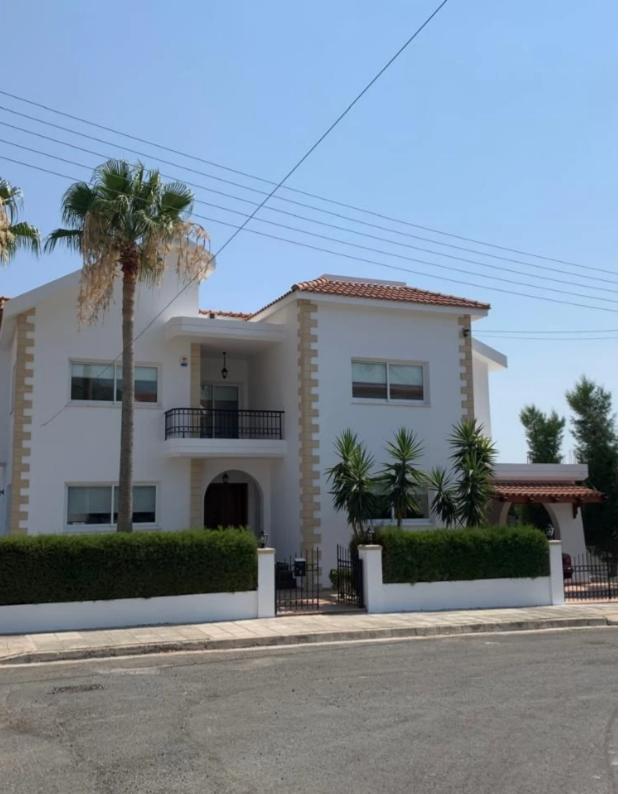

## **Luxurious Panthea Residence**

Limassol, Panthea-Grammar-School-Agios-Athanasios-4105, Cyprus

**Offered at:** €1,200,000

**Estate ID:** 47614

**Ref:** J4629

NET internal area: 319

Bathrooms: 3

Bedrooms: 4

Parking spaces: 2 cars

Available from: 2024-07-09

Offered at: **1,200,00**0

ype: PrivateHouse

Veranda: 30 sqm m²

Luxurious Residence for Sale in Panthea, Limassol Discover the epitome of luxury living in this exquisite residence located in the highly developed and prestigious area of Panthea, Limassol. Positioned just 350 meters northeast of the renowned private school, The Grammar School, this residence offers unobstructed views of the eastern side of Limassol and is adjacent to a sidewalk and a large green area, providing a serene and picturesque setting.

Property Overview: Location: Panthea, Limassol Plot Size: 659 sqm Total Floor Area: 319 sqm Verandas: Approximately 30 sqm Covered Parking Pool Area with Kiosk Mature Garden First Floor: The first floor spans approximately 140 sqm...