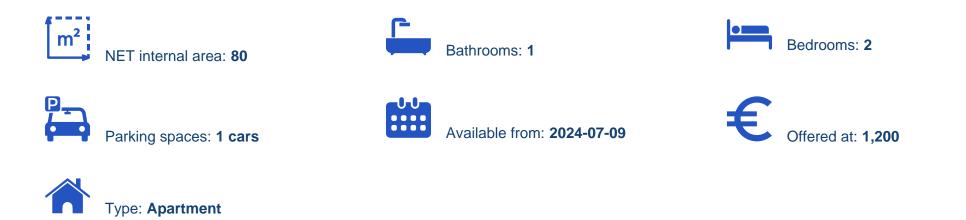

## Geitonia

Limassol, Super-Home-Center-Timou-Prodromou-Mesa-Geitonia-4004 , Cyprus

Offered at: €1,200 Estate ID: 47615 Ref: J4627

For Rent (long-term) in LIMASSOL, Mesa Geitonia ? 2 bedroom flat ? Large separated kitchen, 1 bathroom ? Recently renovated ? Fully furnished and equipped with all appliances ? Comfortable and easy to move-in ? Large built-in wardrobes in bedrooms ? Solar panels for hot water ? Central Location in Mesa Geitonia, all facilities nearby ? Lots of light, easy access, ? Quiet and small building, with parking ? Ideal for a young couple / expats ? Monthly rent: 1200 Eur + 30 Eur common expenses ? 2 deposits required + 1 rent ? Available now...