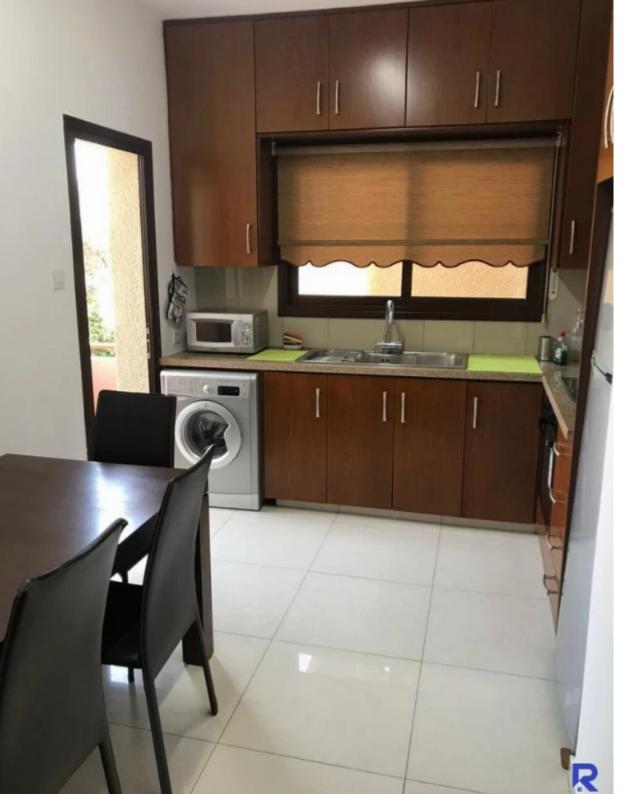

## Geitonia

Limassol, Super-Home-Center-Timou-Prodromou-Mesa-Geitonia-4004 , Cyprus

Offered at: €1,200 Estate ID: 47615 Ref: J4627

For Rent (long-term) in LIMASSOL, Mesa Geitonia ? 2 bedroom flat ? Large separated kitchen, 1 bathroom ? Recently renovated ? Fully furnished and equipped with all appliances ? Comfortable and easy to move-in ? Large built-in wardrobes in bedrooms ? Solar panels for hot water ? Central Location in Mesa Geitonia, all facilities nearby ? Lots of light, easy access, ? Quiet and small building, with parking ? Ideal for a young couple / expats ? Monthly rent: 1200 Eur + 30 Eur common expenses ? 2 deposits required + 1 rent ? Available now...