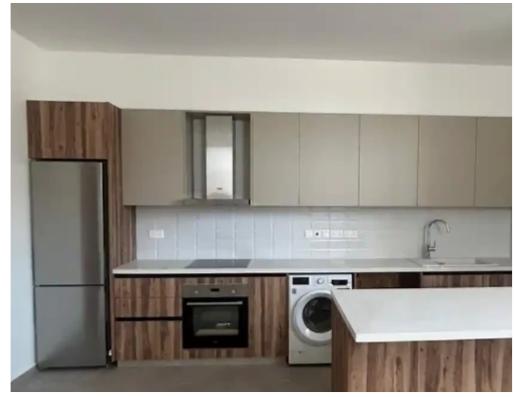

Bedrooms: 3

Parking spaces: Covered cars

Available from: 2024-07-09

Offered at: 1,500

Type: Apartment

Large ground floor 3 bedroom floor apartment with 2 separate entrances is now available in Germasoyia village: \* 4 min driving to Germasoyia roundabout, close to various amenities \* Fully renovated \* 1 bathroom + guest WC \* Built in kitchen appliances and ACs \* Covered parking \* €1500/month...