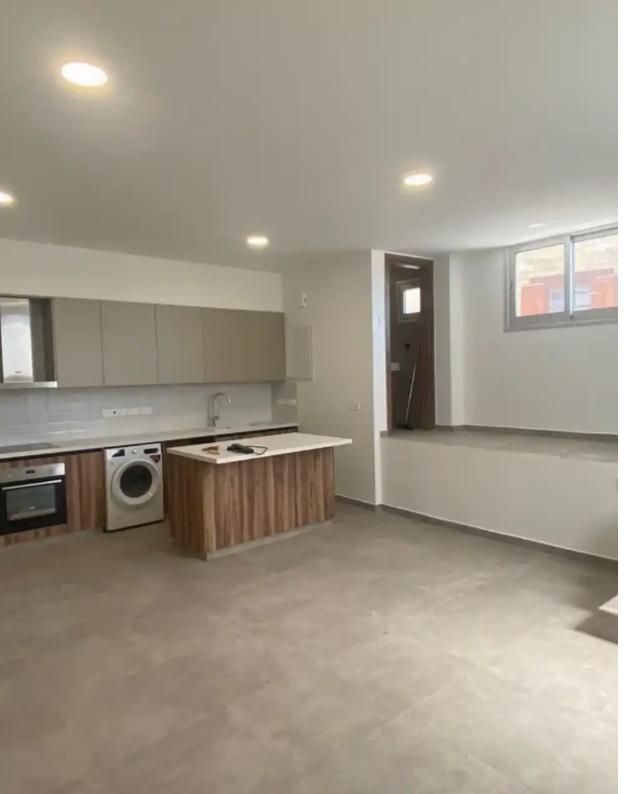

Bedrooms: 3

Parking spaces: Covered cars

Available from: 2024-07-09

Offered at: 1,500

Type: Apartment

Large ground floor 3 bedroom floor apartment with 2 separate entrances is now available in Germasoyia village: \* 4 min driving to Germasoyia roundabout, close to various amenities \* Fully renovated \* 1 bathroom + guest WC \* Built in kitchen appliances and ACs \* Covered parking \* €1500/month...