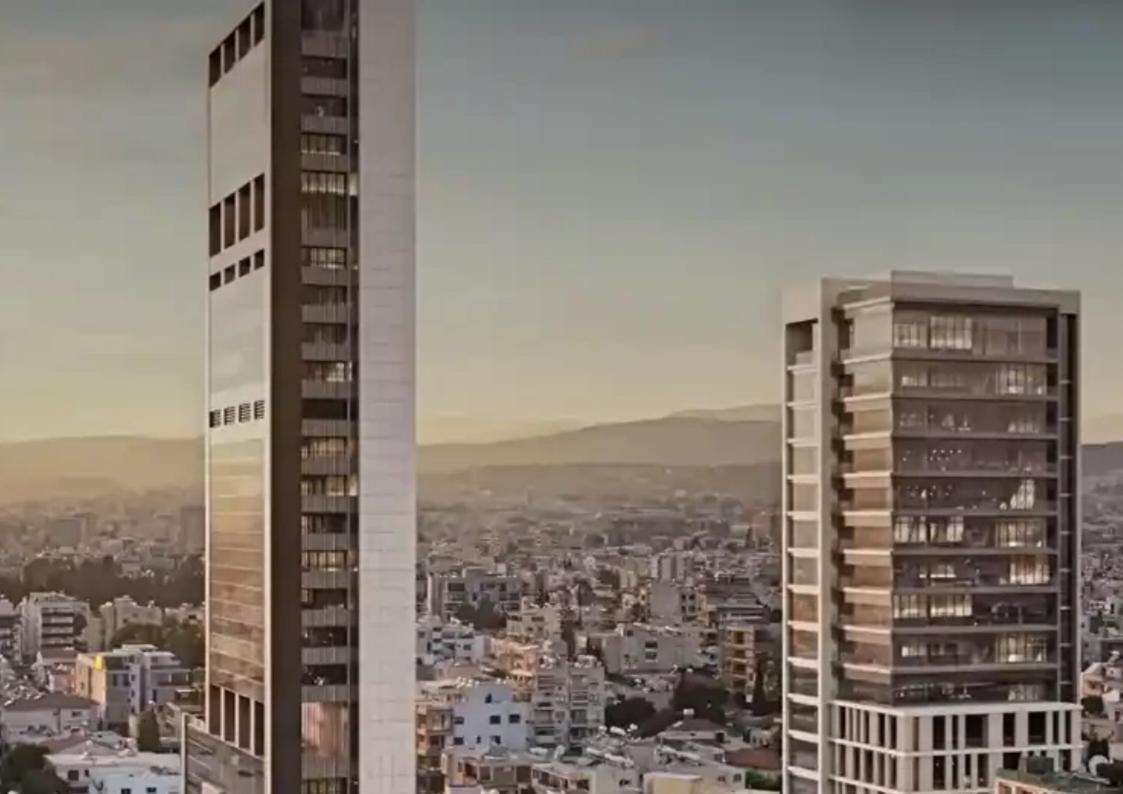

## 300m2 - skytower office - ultra modern hi-tech offices - city center €18.000

Limassol, Riga-Fereou-St-Agios-Nektarios-3091, Cyprus

**Offered at:** € 18,000

**Estate ID:** 47705

**Ref:** ba5324225

NET internal area: 300

Available from: 2024-07-09

Offered at: 18,000

Type: Office

Year of build: 2024

Complex meets the HIGHEST & Latest Quality Office spaces -> which are considered Class A' + KEY FEATURES: - Breathtaking Panoramic Views - More than 150 parking places on the project - Prestige Business Center Main Lobby - Balance Between Smart Tech and Eco-Friendly Architecture - TRIPLE GLAZE Windows - Multi-Factor Security - Ultra Wide Basement Car Parking - Business Center Entertainment area - Business Center Sky-Gym WellNess area on Top Floors - Business Center Big Luxurious Private Cafeteria / Restaurant - Business Center Large Hall for ...