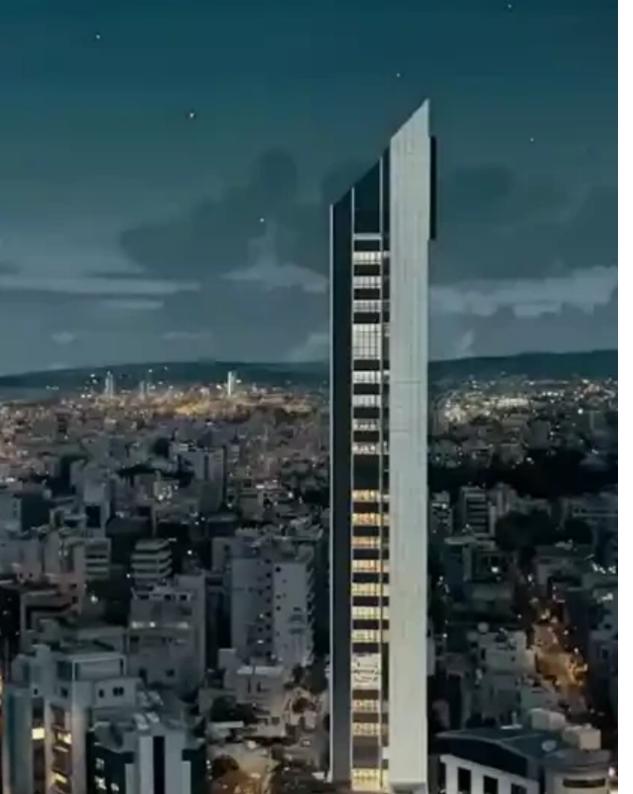

## 300m2 - skytower office - ultra modern hi-tech offices - city center €18.000

Limassol, Riga-Fereou-St-Agios-Nektarios-3091, Cyprus

**Offered at:** € 18,000

**Estate ID:** 47705

**Ref:** ba5324225

NET internal area: 300

Available from: 2024-07-09

Offered at: 18,000

Type: Office

Year of build: 2024

Complex meets the HIGHEST & Latest Quality Office spaces -> which are considered Class A' + KEY FEATURES: - Breathtaking Panoramic Views - More than 150 parking places on the project - Prestige Business Center Main Lobby - Balance Between Smart Tech and Eco-Friendly Architecture - TRIPLE GLAZE Windows - Multi-Factor Security - Ultra Wide Basement Car Parking - Business Center Entertainment area - Business Center Sky-Gym WellNess area on Top Floors - Business Center Big Luxurious Private Cafeteria / Restaurant - Business Center Large Hall for ...