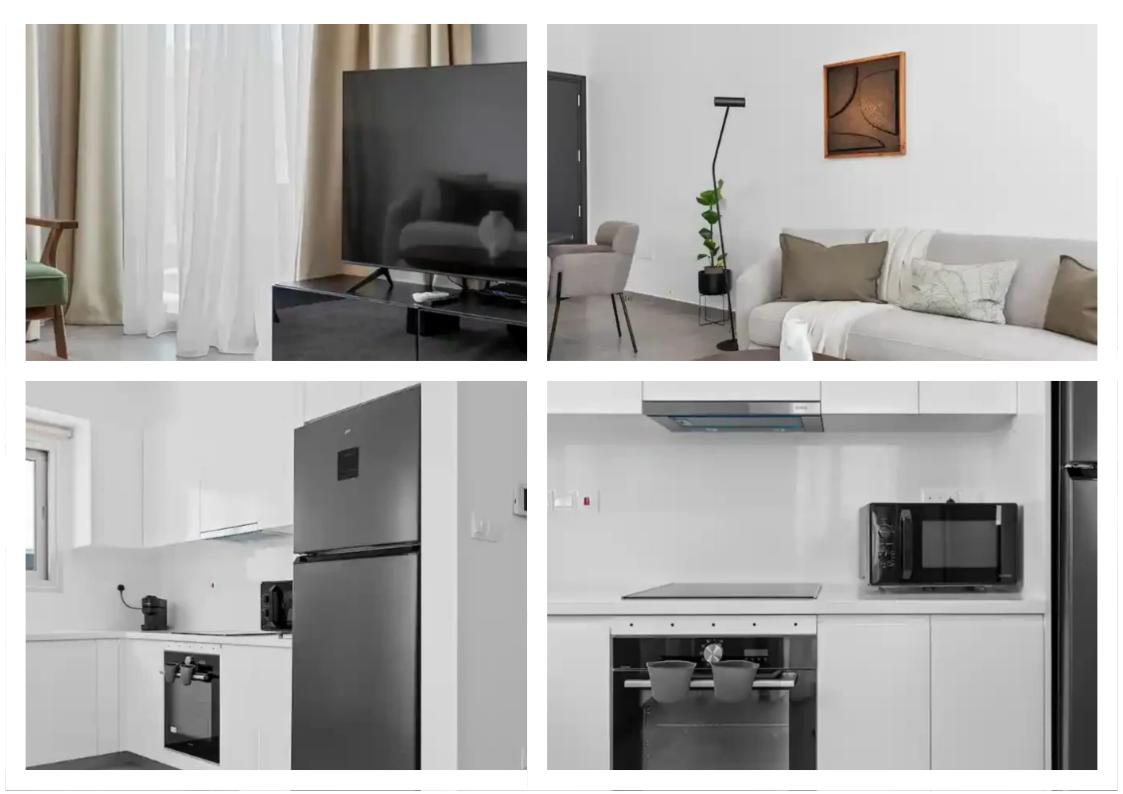

## €1.800

Limassol, Polemidia-Lyceum-Apos-Varnavas-Kato-Polemidia-4152, Cyprus

Offered at: €1,800 Estate ID: 47714 Ref: ba5323833

Offered at: 1.800

Embrace the comfort of space and modern amenities at Pissides Residence Ii, our generously sized 2 bedroom apartment located in the vibrant heart of Limassol. Moving Doors is thrilled to offer a living solution that combines practicality with style, ensuring a delightful stay. Pissides Residence Ii is designed to be your perfect urban retreat. Our fully serviced and equipped 2 bedroom apartment offers ample space, making it ideal for families, friends, or colleagues. Whether you're in town for business, leisure, or a bit of both, Pissides Residence Ii provides a balanced living experience. Highlights: Spacious and stylish: Discover the joy of living in a spacious apartment, thoughtfull...