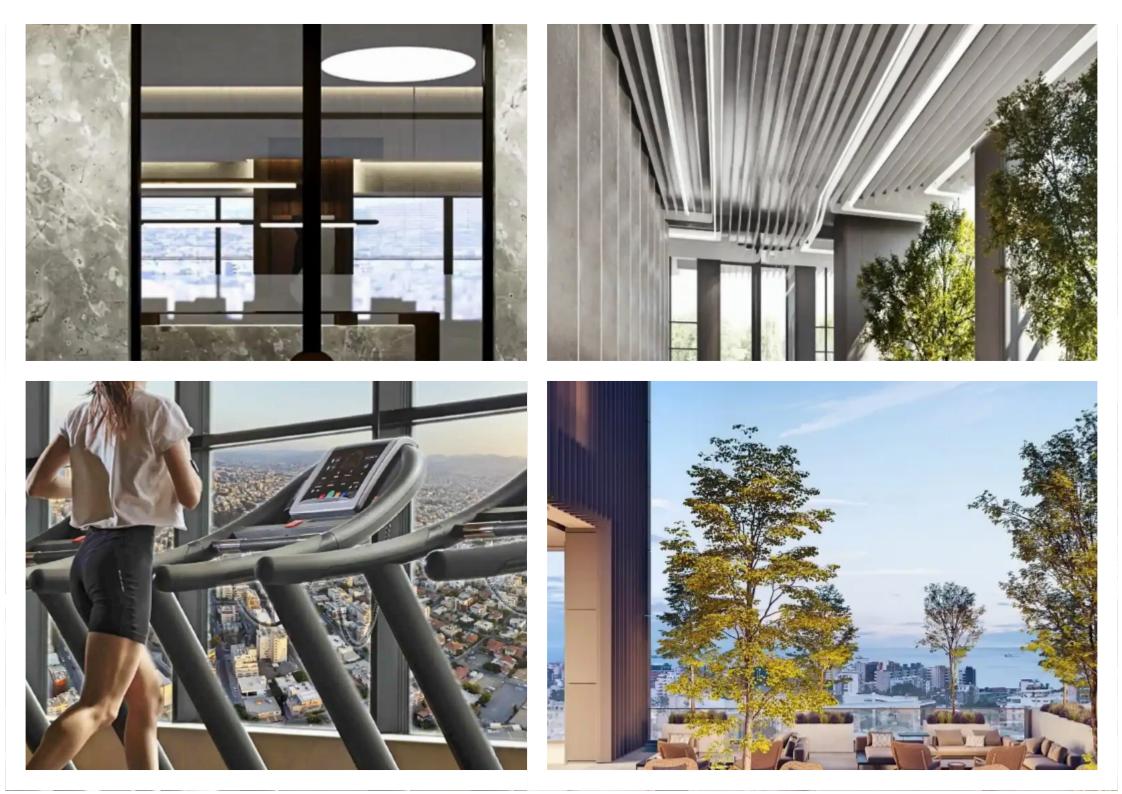

## 300m2 - skytower office - ultra modern hi-tech offices - city center €4.200.000

Limassol, Riga-Fereou-St-Agios-Nektarios-3091, Cyprus

Offered at: €4,200,000 Estate ID: 47730 Ref: ba5324261

""""""HI-TECH - ULTRA MODERN SKYTOWER - OFFICE BUSINESS CENTER!! -> Amazing Panoramic Sea & City Views ! This Luxury Complex meets the HIGHEST & LATEST Quality Office spaces -> which are considered Class A' + KEY FEATURES: - Breathtaking Panoramic Views - More than 150 parking places on the project - Prestige Business Center Main Lobby - Balance Between Smart Tech and Eco-Friendly Architecture - TRIPLE GLAZE Windows - Multi-Factor Security - Ultra Wide Basement Car Parking - Business Center Entertainment area -Business Center Sky-Gym WellNess area on Top Floors - Business Center Big Luxurious Private Cafeteria / Restaurant - Business Center Large Hall for Ev...