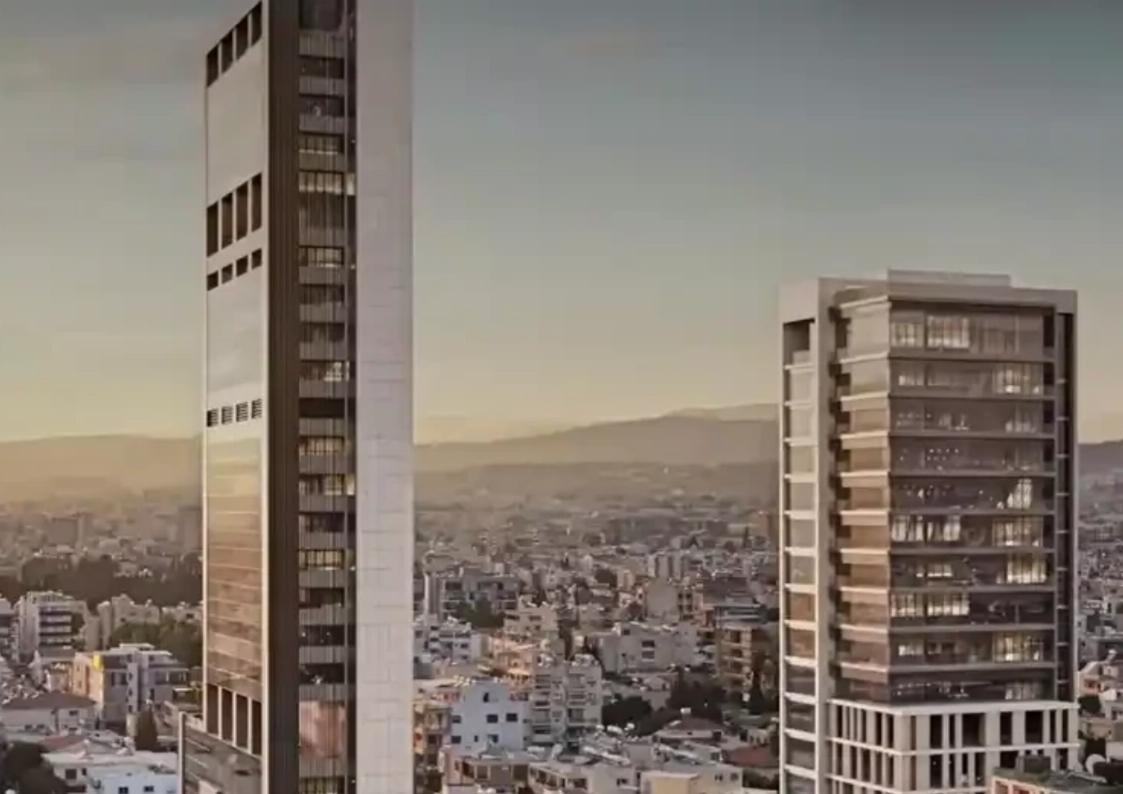

## 300m2 - skytower office - ultra modern hi-tech offices - city center €4.200.000

Limassol, Riga-Fereou-St-Agios-Nektarios-3091, Cyprus

Offered at: €4,200,000 Estate ID: 47730 Ref: ba5324261

""""""HI-TECH - ULTRA MODERN SKYTOWER - OFFICE BUSINESS CENTER!! -> Amazing Panoramic Sea & City Views ! This Luxury Complex meets the HIGHEST & LATEST Quality Office spaces -> which are considered Class A' + KEY FEATURES: - Breathtaking Panoramic Views - More than 150 parking places on the project - Prestige Business Center Main Lobby - Balance Between Smart Tech and Eco-Friendly Architecture - TRIPLE GLAZE Windows - Multi-Factor Security - Ultra Wide Basement Car Parking - Business Center Entertainment area -Business Center Sky-Gym WellNess area on Top Floors - Business Center Big Luxurious Private Cafeteria / Restaurant - Business Center Large Hall for Ev...