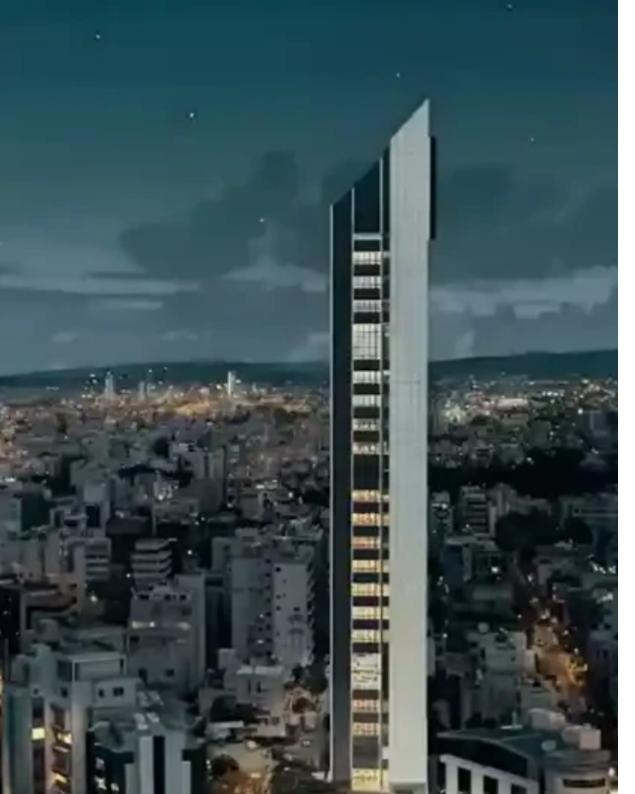

## 300m2 - skytower office - ultra modern hi-tech offices - city center €4.200.000

Limassol, Riga-Fereou-St-Agios-Nektarios-3091, Cyprus

Offered at: €4,200,000 Estate ID: 47730 Ref: ba5324261

""""""HI-TECH - ULTRA MODERN SKYTOWER - OFFICE BUSINESS CENTER!! -> Amazing Panoramic Sea & City Views ! This Luxury Complex meets the HIGHEST & LATEST Quality Office spaces -> which are considered Class A' + KEY FEATURES: - Breathtaking Panoramic Views - More than 150 parking places on the project - Prestige Business Center Main Lobby - Balance Between Smart Tech and Eco-Friendly Architecture - TRIPLE GLAZE Windows - Multi-Factor Security - Ultra Wide Basement Car Parking - Business Center Entertainment area -Business Center Sky-Gym WellNess area on Top Floors - Business Center Big Luxurious Private Cafeteria / Restaurant - Business Center Large Hall for Ev...