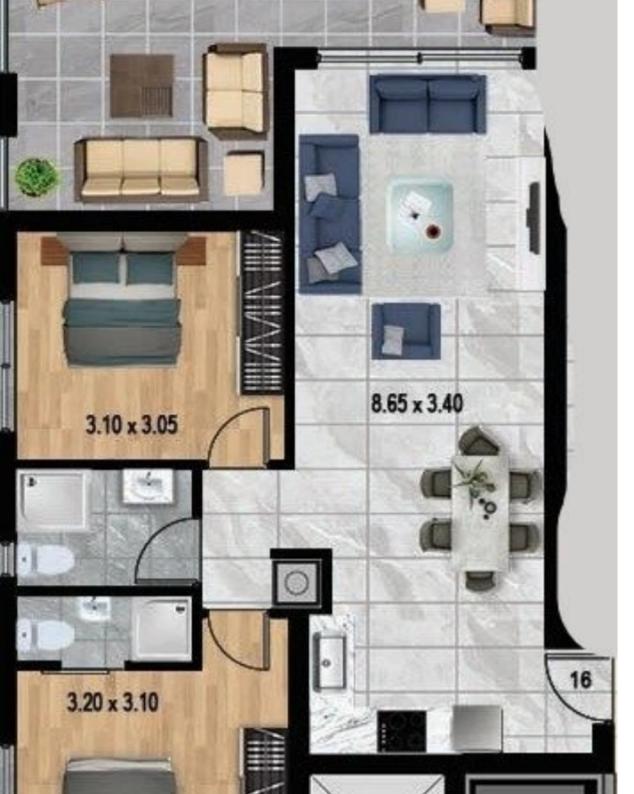

## 2 bedrooms, 75

Limassol, Panagia-Evaggelistria-Kato-Polemidia-4156, Cyprus

**Offered at:** €248,000

**Estate ID:** 47731

Ref: J4626L2231

NET internal area: 75

Bathrooms: 2

Bedrooms: 2

Parking spaces: 1 cars

Available from: 2024-07-09

Offered at: 248,000

Type: **Apartment** 

Veranda: 25 m²

Apartment 306: Elegant 2-Bedroom Residence Step into the luxury and comfort of Apartment 306 at Q Residence. This beautifully designed apartment offers: 2 Spacious Bedrooms: Designed for relaxation and privacy. 2 Modern Bathrooms: Equipped with high-quality fixtures and finishes. Internal Area: 75 m² of thoughtfully planned living space, perfect for everyday living and entertaining. Covered Verandas: 25 m² of expansive outdoor space, ideal for enjoying the fresh air and scenic views. Parking: 1 designated parking spot for convenience and security. With a total area of 120 m², Apartment 306 combines style, comfort, and functionality in the vibrant neighborhood of Kato Polemidia....