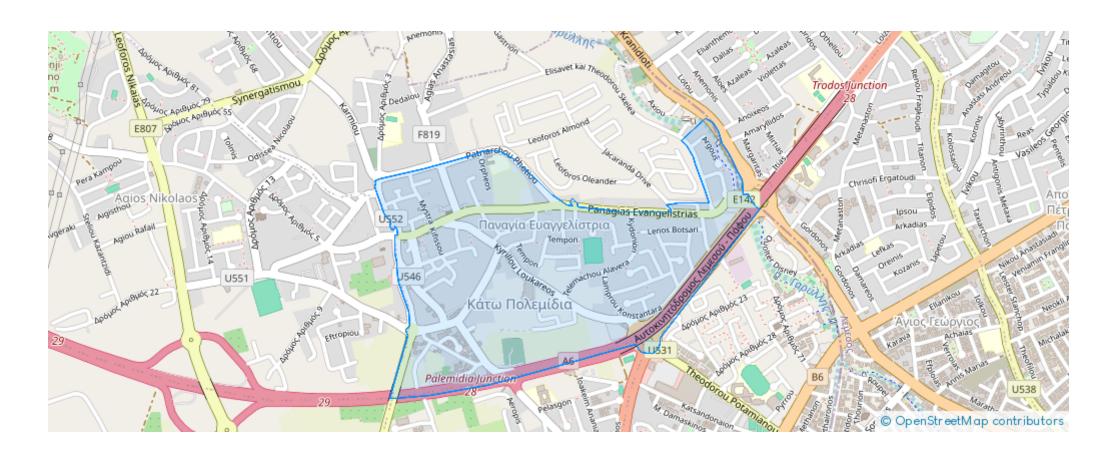

le from: 2024-07-09



Offered at: 248,000



Type: **Apartment** 



Veranda: 25 m²

Apartment 306: Elegant 2-Bedroom Residence Step into the luxury and comfort of Apartment 306 at Q Residence. This beautifully designed apartment offers: 2 Spacious Bedrooms: Designed for relaxation and privacy. 2 Modern Bathrooms: Equipped with high-quality fixtures and finishes. Internal Area: 75 m² of thoughtfully planned living space, perfect for everyday living and entertaining. Covered Verandas: 25 m² of expansive outdoor space, ideal for enjoying the fresh air and scenic views. Parking: 1 designated parking spot for convenience and security. With a total area of 120 m², Apartment 306 combines style, comfort, and functionality in the vibrant neighborhood of Kato Polemidia....

## **Estate on map:**