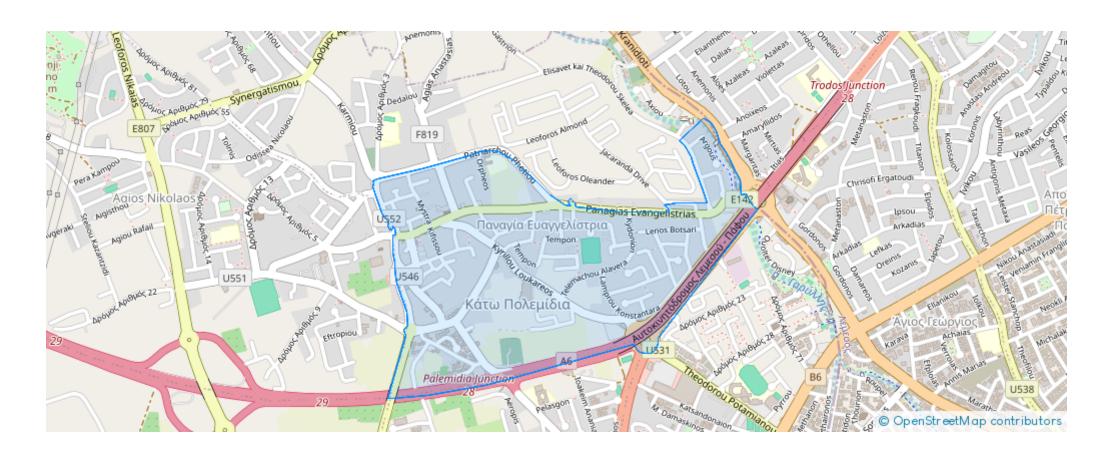

le from: 2024-07-09



Offered at: 233,000



Type: **Apartment** 



Veranda: 16 m²

Apartment 305: Elegant 2-Bedroom Residence Experience the perfect blend of modern design and comfort in Apartment 305 at Q Residence. This exquisite apartment features: 2 Spacious Bedrooms: Providing ample space for restful and comfortable living. 2 Modern Bathrooms: Outfitted with sleek, high-quality fixtures. Internal Area: 77 m² of well-planned living space, ideal for daily activities and entertaining guests. Covered Verandas: 16 m² of outdoor space, perfect for relaxing and enjoying the surroundings. Parking: 1 dedicated parking spot for your convenience. With a total area of 111 m², Apartment 305 offers a luxurious living experience in the vibrant neighborhood of Kato Pole...

## **Estate on map:**