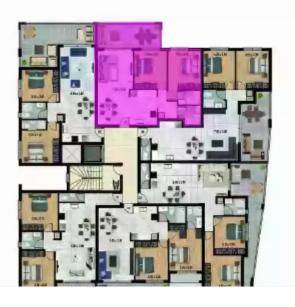

## 2 bedrooms, 77

Limassol, Panagia-Evaggelistria-Kato-Polemidia-4156, Cyprus

**Offered at:** €233,000

**Estate ID:** 47732

**Ref:** J4626L2229

NET internal area: 77

Bathrooms: 2

Bedrooms: 2

Parking spaces: 1 cars

Available from: 2024-07-09

Offered at: 233,000

Type: **Apartment** 

Veranda: 16 m²

Apartment 305: Elegant 2-Bedroom Residence Experience the perfect blend of modern design and comfort in Apartment 305 at Q Residence. This exquisite apartment features: 2 Spacious Bedrooms: Providing ample space for restful and comfortable living. 2 Modern Bathrooms: Outfitted with sleek, high-quality fixtures. Internal Area: 77 m² of well-planned living space, ideal for daily activities and entertaining guests. Covered Verandas: 16 m² of outdoor space, perfect for relaxing and enjoying the surroundings. Parking: 1 dedicated parking spot for your convenience. With a total area of 111 m², Apartment 305 offers a luxurious living experience in the vibrant neighborhood of Kato Pole...