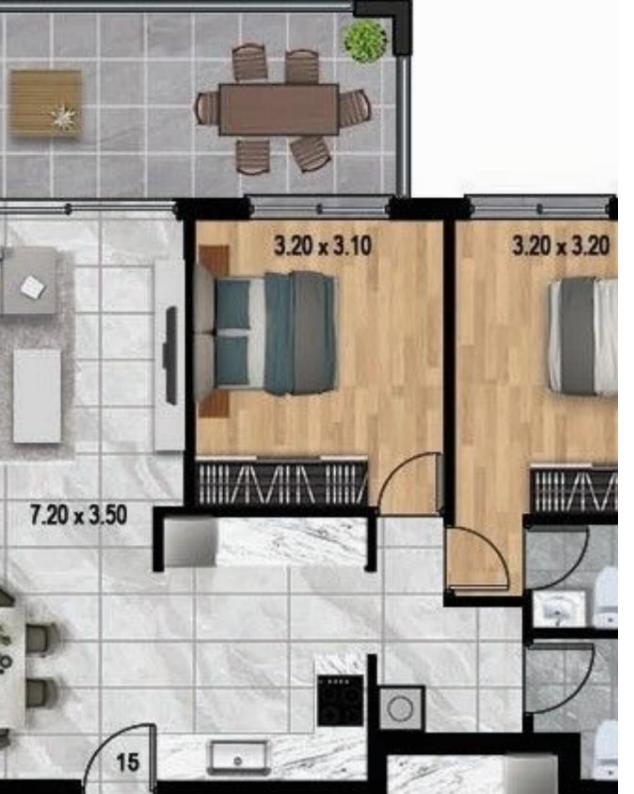

## 2 bedrooms, 77

Limassol, Panagia-Evaggelistria-Kato-Polemidia-4156, Cyprus

**Offered at:** €233,000

**Estate ID:** 47732

**Ref:** J4626L2229

NET internal area: 77

Bathrooms: 2

Bedrooms: 2

Parking spaces: 1 cars

Available from: 2024-07-09

Offered at: 233,000

Type: **Apartment** 

Veranda: 16 m²

Apartment 305: Elegant 2-Bedroom Residence Experience the perfect blend of modern design and comfort in Apartment 305 at Q Residence. This exquisite apartment features: 2 Spacious Bedrooms: Providing ample space for restful and comfortable living. 2 Modern Bathrooms: Outfitted with sleek, high-quality fixtures. Internal Area: 77 m² of well-planned living space, ideal for daily activities and entertaining guests. Covered Verandas: 16 m² of outdoor space, perfect for relaxing and enjoying the surroundings. Parking: 1 dedicated parking spot for your convenience. With a total area of 111 m², Apartment 305 offers a luxurious living experience in the vibrant neighborhood of Kato Pole...