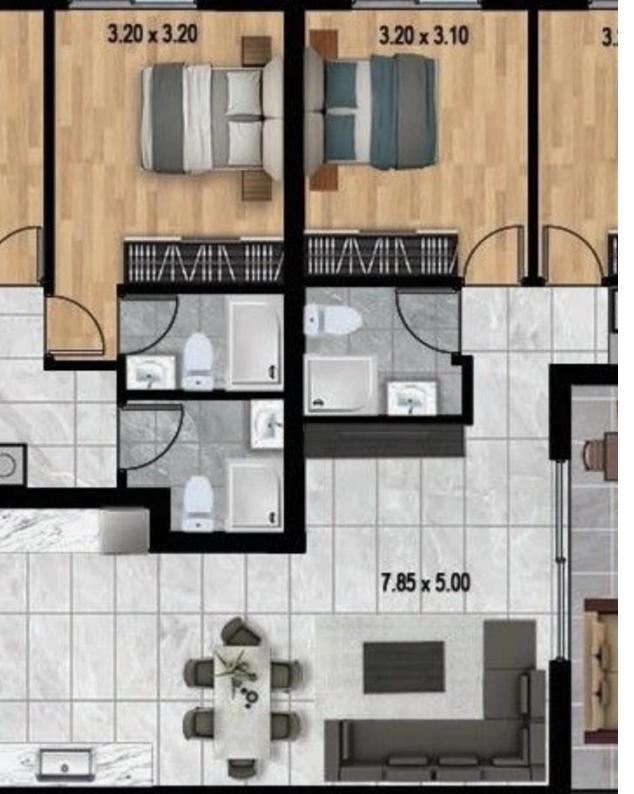

## 2 bedrooms, 80

Limassol, Panagia-Evaggelistria-Kato-Polemidia-4156, Cyprus

**Offered at:** €248,000

**Estate ID:** 47733

**Ref:** J4626L2226

NET internal area: 80

Bathrooms: 2

Bedrooms: 2

Parking spaces: 1 cars

Available from: 2024-07-09

Offered at: 248,000

Type: **Apartmen** 

Veranda: 19 m²

Apartment 304: Contemporary 2-Bedroom Retreat Step into the modern comfort of Apartment 304 at Q Residence. This stylishly appointed apartment offers: 2 Spacious Bedrooms: Designed for relaxation and privacy. 2 Modern Bathrooms: Equipped with sleek fixtures and contemporary finishes.

Internal Area: 80 m² of well-planned living space, perfect for everyday activities and entertaining. Covered Verandas: 19 m² of outdoor space, ideal for enjoying the fresh air and scenic views. Parking: 1 designated parking spot for your convenience. With a total area of 118 m², Apartment 304 combines luxurious living with practicality in the vibrant neighborhood of Kato Polemidia. Embrace the prem...