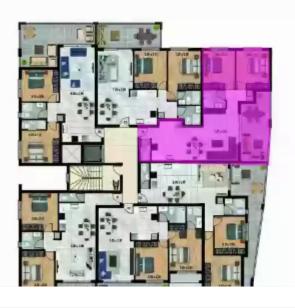

## 2 bedrooms, 80

Limassol, Panagia-Evaggelistria-Kato-Polemidia-4156, Cyprus

**Offered at:** €248,000

**Estate ID:** 47733

**Ref:** J4626L2226

NET internal area: 80

Bathrooms: 2

Bedrooms: 2

Parking spaces: 1 cars

Available from: 2024-07-09

Offered at: 248,000

Type: **Apartmen** 

Veranda: 19 m²

Apartment 304: Contemporary 2-Bedroom Retreat Step into the modern comfort of Apartment 304 at Q Residence. This stylishly appointed apartment offers: 2 Spacious Bedrooms: Designed for relaxation and privacy. 2 Modern Bathrooms: Equipped with sleek fixtures and contemporary finishes.

Internal Area: 80 m² of well-planned living space, perfect for everyday activities and entertaining. Covered Verandas: 19 m² of outdoor space, ideal for enjoying the fresh air and scenic views. Parking: 1 designated parking spot for your convenience. With a total area of 118 m², Apartment 304 combines luxurious living with practicality in the vibrant neighborhood of Kato Polemidia. Embrace the prem...