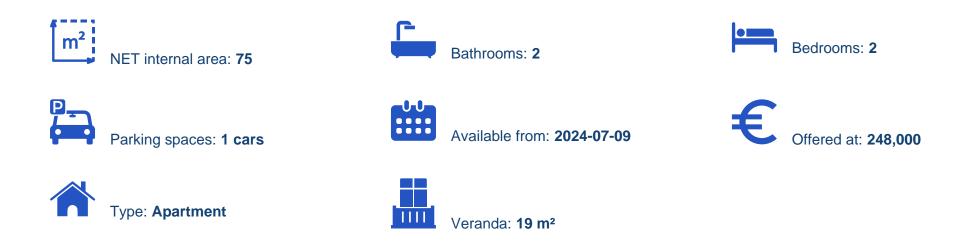

## 2 bedrooms, 75

Limassol, Panagia-Evaggelistria-Kato-Polemidia-4156, Cyprus

Offered at: €248,000 Estate ID: 47734 Ref: J4626L2223

Apartment 302: Contemporary 2-Bedroom Oasis Discover the charm and sophistication of Apartment 302 at Q Residence. This beautifully designed apartment includes: 2 Spacious Bedrooms: Providing comfort and ample space for restful living. 2 Modern Bathrooms: Featuring high-quality fixtures for your convenience. Internal Area: 75 m<sup>2</sup> of well-planned living space, perfect for everyday life and entertaining guests. Covered Verandas: 18 m<sup>2</sup> of outdoor space, ideal for relaxation and enjoying the surroundings. Parking: 1 dedicated parking spot for ease and security. With a total area of 109 m<sup>2</sup>, Apartment 302 offers a luxurious living experience in the sought-after neighborhood of Kato Po...