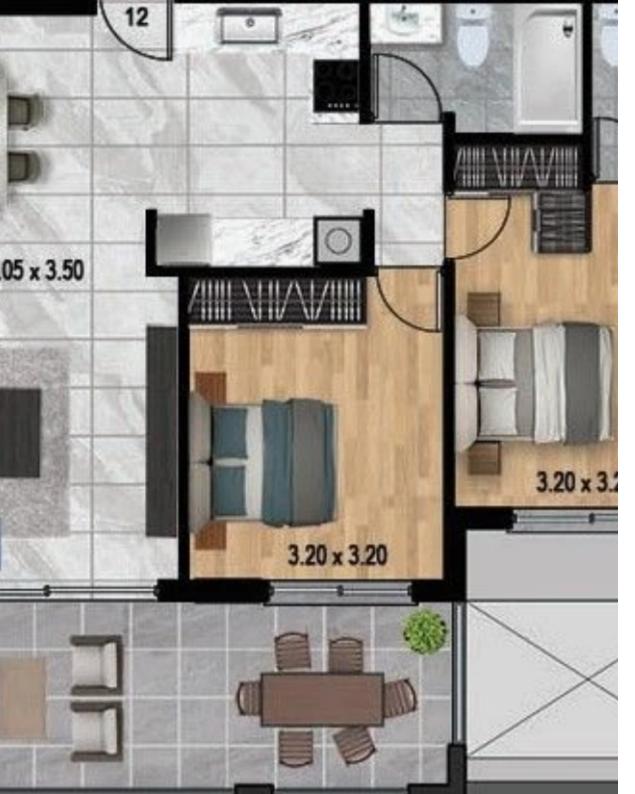

## 2 bedrooms, 75

Limassol, Panagia-Evaggelistria-Kato-Polemidia-4156, Cyprus

Offered at: €248,000 Estate ID: 47734 Ref: J4626L2223

Apartment 302: Contemporary 2-Bedroom Oasis Discover the charm and sophistication of Apartment 302 at Q Residence. This beautifully designed apartment includes: 2 Spacious Bedrooms: Providing comfort and ample space for restful living. 2 Modern Bathrooms: Featuring high-quality fixtures for your convenience. Internal Area: 75 m<sup>2</sup> of well-planned living space, perfect for everyday life and entertaining guests. Covered Verandas: 18 m<sup>2</sup> of outdoor space, ideal for relaxation and enjoying the surroundings. Parking: 1 dedicated parking spot for ease and security. With a total area of 109 m<sup>2</sup>, Apartment 302 offers a luxurious living experience in the sought-after neighborhood of Kato Po...