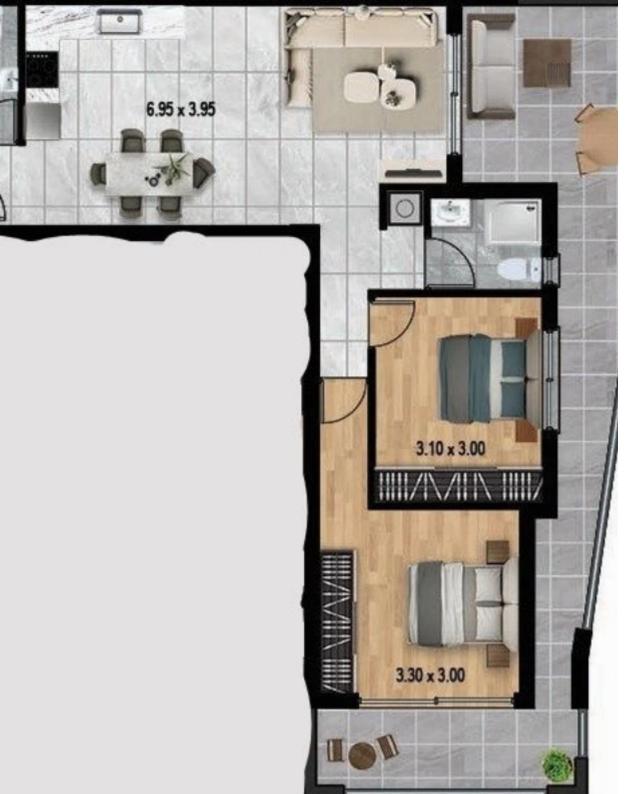

## 2 bedrooms, 76

Limassol, Panagia-Evaggelistria-Kato-Polemidia-4156, Cyprus

**Offered at:** €248,000

**Estate ID:** 47735

**Ref:** J4626L2225

NET internal area: 76

Bathrooms: 2

Bedrooms: 2

Parking spaces: 1 cars

Available from: 2024-07-09

Offered at: **248,00**0

Type: **Apartment** 

Veranda: 31 m²

Apartment 303: Luxurious 2-Bedroom Sanctuary Discover the elegance and spaciousness of Apartment 303 at Q Residence. This beautifully designed apartment includes: 2 Spacious Bedrooms: Providing comfort and tranquility for restful living. 2 Modern Bathrooms: Featuring sleek, high-quality fixtures and finishes. Internal Area: 75 m² of thoughtfully planned living space, perfect for daily life and entertaining guests. Covered Verandas: 31 m² of expansive outdoor space, ideal for relaxation and enjoying the views. Parking: 1 dedicated parking spot for your convenience. With a total area of 127 m², Apartment 303 offers a luxurious living experience in the desirable neighborhood of Ka...