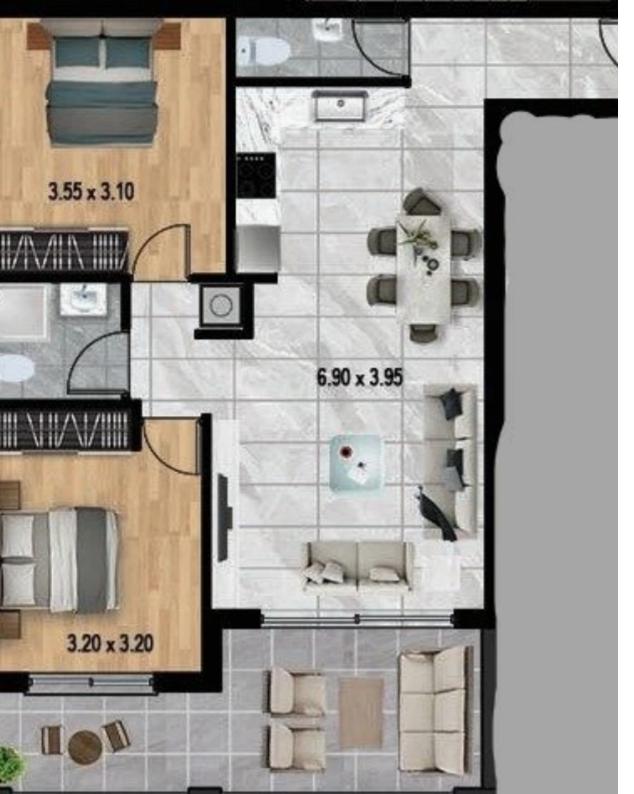

## 2 bedrooms, 76

Limassol, Panagia-Evaggelistria-Kato-Polemidia-4156, Cyprus

**Offered at:** €248,000

**Estate ID:** 47736

Ref: J4626L2221

NET internal area: 76

Bathrooms: 2

Bedrooms: 2

Parking spaces: 1 cars

Available from: 2024-07-09

Offered at: 248,000

Type: Apartment

Veranda: 19 m²

Apartment 301: Sophisticated 2-Bedroom Home Welcome to Apartment 301 at Q Residence, where modern design meets ultimate comfort. This beautifully appointed apartment offers: 2 Spacious Bedrooms: Providing a tranquil retreat for restful living. 2 Contemporary Bathrooms: Featuring sleek, high-quality fixtures. Internal Area: 76 m² of intelligently designed living space, perfect for both everyday life and entertaining guests. Covered Verandas: 16 m² of outdoor space, ideal for relaxation and enjoying the views. Parking: 1 dedicated parking spot for your convenience. With a total area of 108 m², Apartment 301 presents a perfect blend of luxury and practicality in the desirable neig...