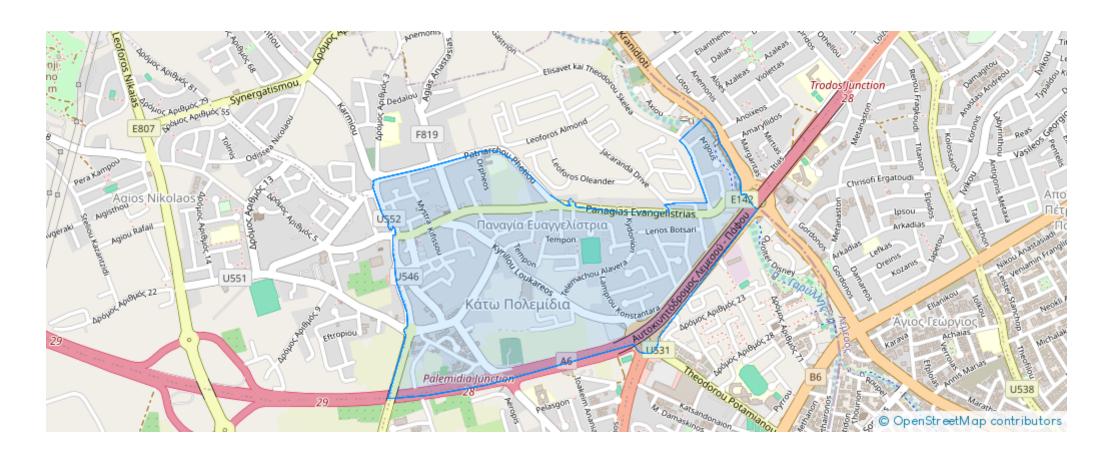

ailable from: 2024-07-09



Offered at: 248,000



Type: Apartment



Veranda: 19 m²

Apartment 301: Sophisticated 2-Bedroom Home Welcome to Apartment 301 at Q Residence, where modern design meets ultimate comfort. This beautifully appointed apartment offers: 2 Spacious Bedrooms: Providing a tranquil retreat for restful living. 2 Contemporary Bathrooms: Featuring sleek, high-quality fixtures. Internal Area: 76 m² of intelligently designed living space, perfect for both everyday life and entertaining guests. Covered Verandas: 16 m² of outdoor space, ideal for relaxation and enjoying the views. Parking: 1 dedicated parking spot for your convenience. With a total area of 108 m², Apartment 301 presents a perfect blend of luxury and practicality in the desirable neig...

## **Estate on map:**