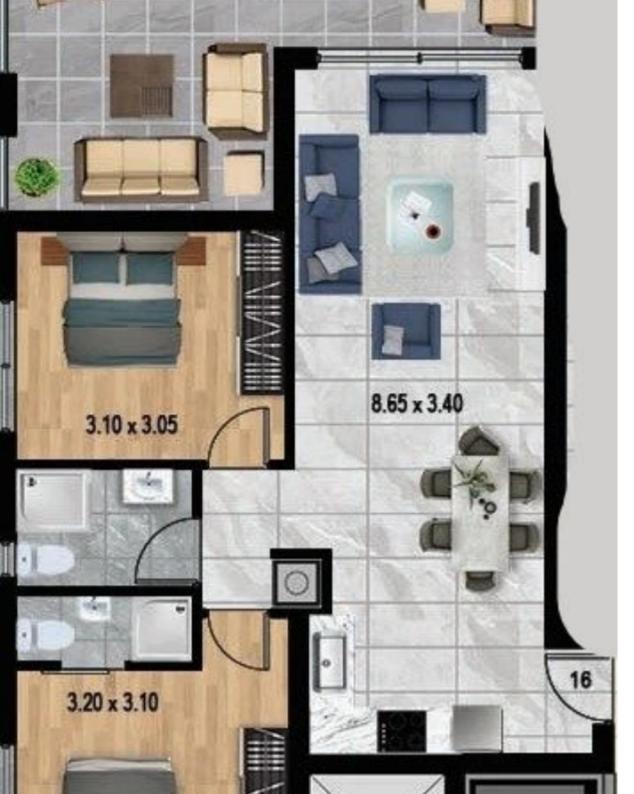

## 2 bedrooms, 75

Limassol, Panagia-Evaggelistria-Kato-Polemidia-4156, Cyprus

**Offered at:** €233,000

**Estate ID:** 47737

**Ref:** J4626L2230

NET internal area: 75

Bathrooms: 2

Bedrooms: 2

Parking spaces: 1 cars

Available from: 2024-07-09

Offered at: 233,000

Type: **Apartment** 

Veranda: 20 m²

Apartment 305: Elegant 2-Bedroom Residence Experience the perfect blend of modern design and comfort in Apartment 305 at Q Residence. This exquisite apartment features: 2 Spacious Bedrooms: Providing ample space for restful and comfortable living. 2 Modern Bathrooms: Outfitted with sleek, high-quality fixtures. Internal Area: 77 m² of well-planned living space, ideal for daily activities and entertaining guests. Covered Verandas: 16 m² of outdoor space, perfect for relaxing and enjoying the surroundings. Parking: 1 dedicated parking spot for your convenience. With a total area of 111 m², Apartment 305 offers a luxurious living experience in the vibrant neighborhood of Kato Pole...