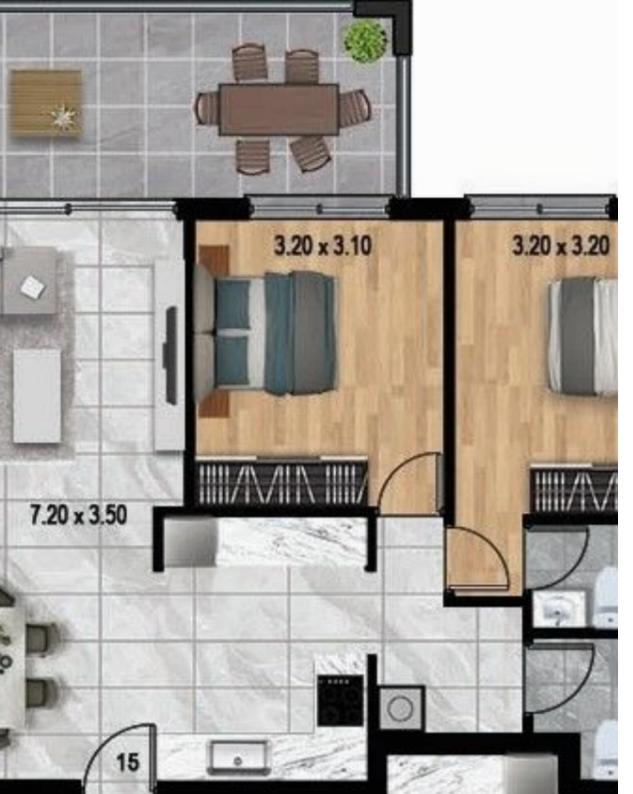

## 2 bedrooms, 77

Limassol, Panagia-Evaggelistria-Kato-Polemidia-4156, Cyprus

**Offered at:** €233,000

**Estate ID:** 47738

**Ref:** J4626L2228

NET internal area: 77

Bathrooms: 2

Bedrooms: 2

Parking spaces: 1 cars

Available from: 2024-07-09

Offered at: 233,000

Гуре: **Apartment** 

Veranda: 16 m²

Apartment 205: Stylish 2-Bedroom Retreat Welcome to Apartment 205 at Q Residence, a blend of style and comfort in every detail. This beautifully designed apartment offers: 2 Spacious Bedrooms: Designed for relaxation and privacy. 2 Modern Bathrooms: Featuring sleek fixtures and high-quality finishes. Internal Area: 77 m² of intelligently designed living space, ideal for everyday living and entertaining. Covered Verandas: 16 m² of outdoor space, perfect for enjoying the fresh air and views. Parking: 1 designated parking spot for convenience and security. With a total area of 111 m², Apartment 205 offers a luxurious living experience in the vibrant neighborhood of Kato Polemidia....