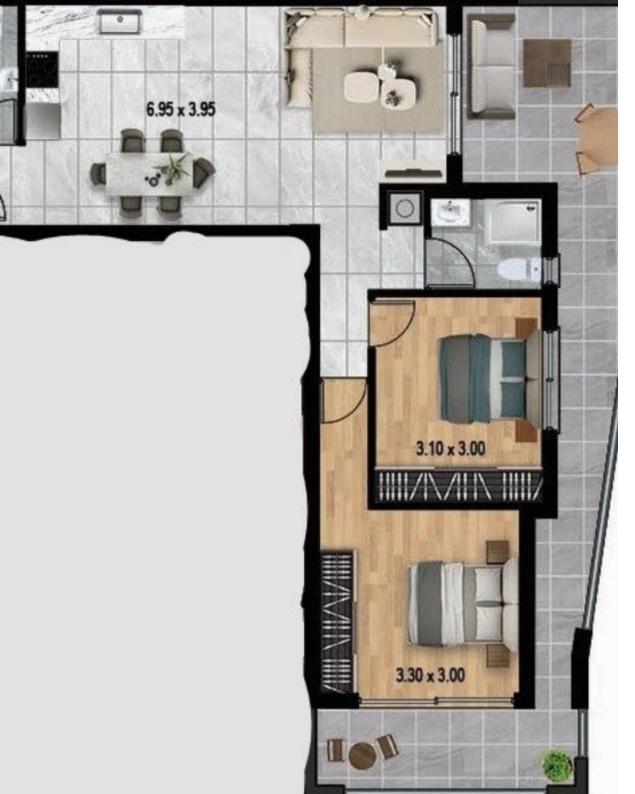

## 2 bedrooms, 76

Limassol, Panagia-Evaggelistria-Kato-Polemidia-4156, Cyprus

**Offered at:** €233,000

**Estate ID:** 47740

**Ref:** J4626L2224

NET internal area: 76

Bathrooms: 2

Bedrooms: 2

Parking spaces: 1 cars

Available from: 2024-07-09

Offered at: 233,000

Гуре: **Apartment** 

Veranda: 31 m²

Apartment 203: Spacious 2-Bedroom Haven Welcome to Apartment 203 at Q Residence, a perfect blend of luxury and comfort. This exceptional apartment offers: 2 Spacious Bedrooms: Designed for restful and comfortable living. 2 Modern Bathrooms: Featuring sleek fixtures and high-quality finishes. Internal Area: 75 m² of intelligently designed living space, ideal for daily activities and entertaining. Covered Verandas: 31 m² of expansive outdoor space, perfect for relaxation and enjoying the fresh air. Parking: 1 designated parking spot for your convenience. With a total area of 127 m², Apartment 203 provides a luxurious and spacious living environment in the vibrant neighborhood of ...