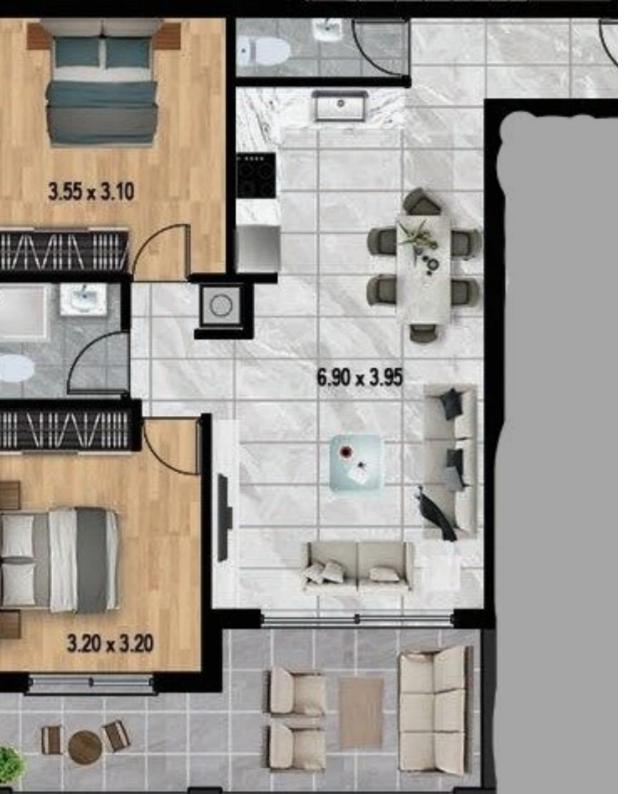

Parking spaces: 1 cars

Available from: 2024-07-09

Offered at: **233,00**0

Гуре: **Apartmen**t

Veranda: 19 m²

Apartment 201: Modern 2-Bedroom Residence Step into the contemporary elegance of Apartment 201 at Q Residence. This thoughtfully designed apartment features: 2 Spacious Bedrooms: Offering comfort and privacy for restful living. 2 Stylish Bathrooms: Outfitted with modern fixtures and finishes. Internal Area: 76 m² of well-designed living space, perfect for both relaxation and entertaining. Covered Verandas: 16 m² of outdoor space, ideal for enjoying the fresh air and scenic views. Parking: 1 designated parking spot for your convenience. With a total area of 108 m², Apartment 201 combines modern living with comfort in the vibrant neighborhood of Kato Polemidia. Embrace the luxuri...