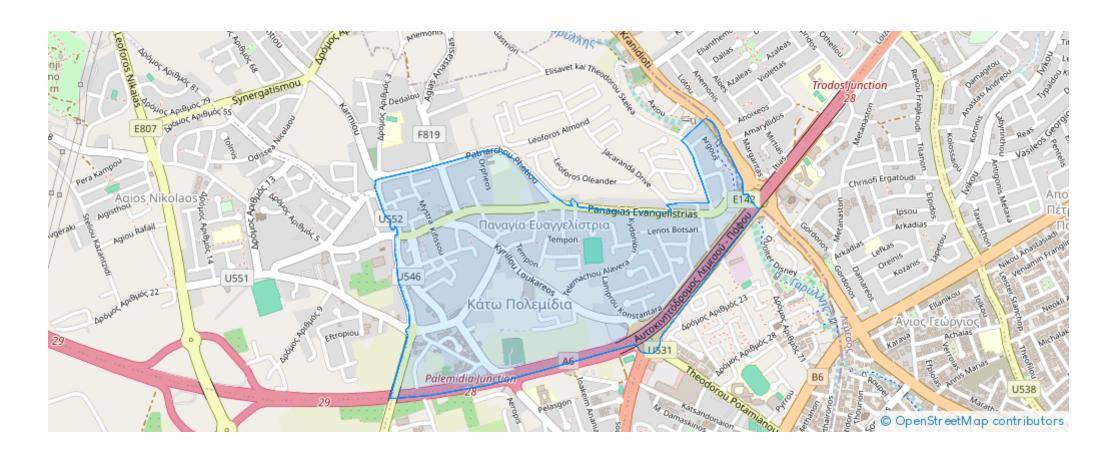

from: 2024-07-09



Offered at: **233,00**0



Гуре: **Apartmen**t



Veranda: 19 m²

Apartment 201: Modern 2-Bedroom Residence Step into the contemporary elegance of Apartment 201 at Q Residence. This thoughtfully designed apartment features: 2 Spacious Bedrooms: Offering comfort and privacy for restful living. 2 Stylish Bathrooms: Outfitted with modern fixtures and finishes. Internal Area: 76 m² of well-designed living space, perfect for both relaxation and entertaining. Covered Verandas: 16 m² of outdoor space, ideal for enjoying the fresh air and scenic views. Parking: 1 designated parking spot for your convenience. With a total area of 108 m², Apartment 201 combines modern living with comfort in the vibrant neighborhood of Kato Polemidia. Embrace the luxuri...

## **Estate on map:**