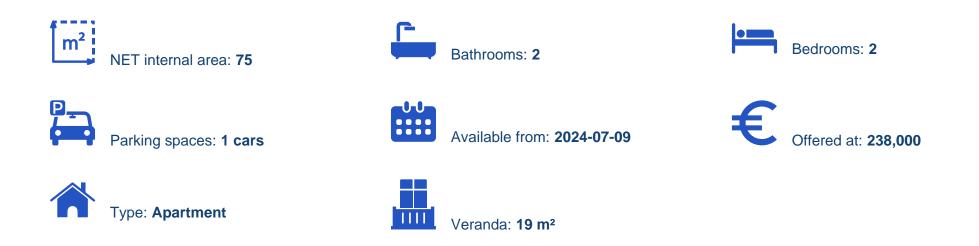

## 2 bedrooms, 75

Limassol, Panagia-Evaggelistria-Kato-Polemidia-4156, Cyprus

Offered at: €238,000 Estate ID: 47743 Ref: J4626L2219

Apartment 105: Elegant 2-Bedroom Sanctuary Discover the perfect blend of style and comfort in Apartment 105 at Q Residence. This beautifully crafted apartment offers: 2 Spacious Bedrooms: Designed for comfort and tranquility. 2 Modern Bathrooms: Featuring sleek fixtures and finishes. Internal Area:
75 m<sup>2</sup> of well-planned living space, ideal for daily living and entertaining. Covered Verandas: 16 m<sup>2</sup> of outdoor space, perfect for relaxing and enjoying the surroundings. Parking: 1 dedicated parking spot for your convenience. With a total area of 115 m<sup>2</sup>, Apartment 105 offers a luxurious living experience in the desirable neighborhood of Kato Polemidia. Make this exquisite apartment ...