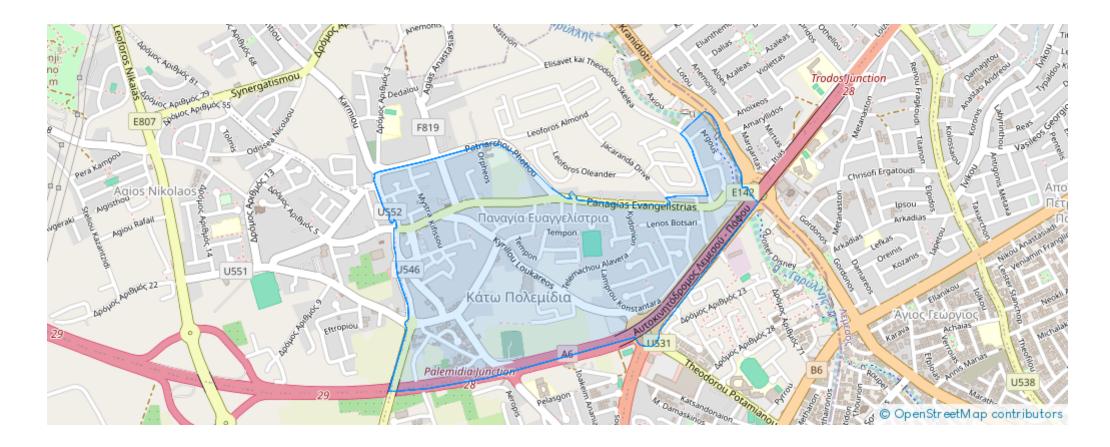

d at: €238,000 Estate ID: 47743 Ref: J4626L2219





Apartment 105: Elegant 2-Bedroom Sanctuary Discover the perfect blend of style and comfort in Apartment 105 at Q Residence. This beautifully crafted apartment offers: 2 Spacious Bedrooms: Designed for comfort and tranquility. 2 Modern Bathrooms: Featuring sleek fixtures and finishes. Internal Area:
75 m<sup>2</sup> of well-planned living space, ideal for daily living and entertaining. Covered Verandas: 16 m<sup>2</sup> of outdoor space, perfect for relaxing and enjoying the surroundings. Parking: 1 dedicated parking spot for your convenience. With a total area of 115 m<sup>2</sup>, Apartment 105 offers a luxurious living experience in the desirable neighborhood of Kato Polemidia. Make this exquisite apartment ...

## **Estate on map:**