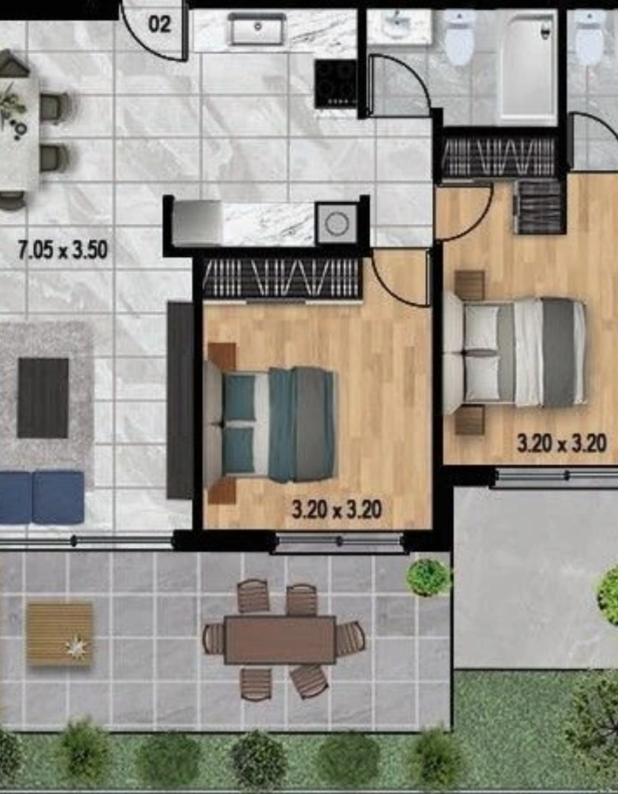

## 2 bedrooms, 75

Limassol, Panagia-Evaggelistria-Kato-Polemidia-4156, Cyprus

Offered at: €238,000 Estate ID: 47743 Ref: J4626L2219

Apartment 105: Elegant 2-Bedroom Sanctuary Discover the perfect blend of style and comfort in Apartment 105 at Q Residence. This beautifully crafted apartment offers: 2 Spacious Bedrooms: Designed for comfort and tranquility. 2 Modern Bathrooms: Featuring sleek fixtures and finishes. Internal Area:
75 m<sup>2</sup> of well-planned living space, ideal for daily living and entertaining. Covered Verandas: 16 m<sup>2</sup> of outdoor space, perfect for relaxing and enjoying the surroundings. Parking: 1 dedicated parking spot for your convenience. With a total area of 115 m<sup>2</sup>, Apartment 105 offers a luxurious living experience in the desirable neighborhood of Kato Polemidia. Make this exquisite apartment ...