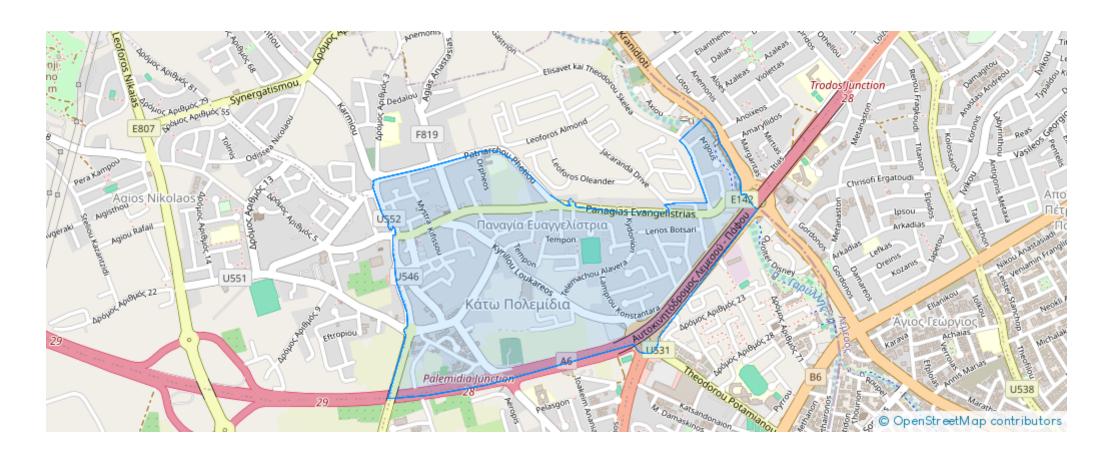

ailable from: 2024-07-09



Offered at: 238,000



Type: Apartment



Veranda: 18 m²

Apartment 102: Stylish 2-Bedroom Haven Discover the charm and sophistication of Apartment 102 at Q Residence. This thoughtfully designed apartment offers: 2 Spacious Bedrooms: Providing comfort and ample space for restful living. 2 Modern Bathrooms: Featuring contemporary fixtures for your convenience. Internal Area: 77 m² of well-planned living space, perfect for both relaxation and entertainment. Covered Verandas: 18 m² of outdoor space to enjoy the fresh air and pleasant views. Parking: 1 dedicated parking spot for ease and security. With a total area of 110 m², Apartment 102 combines style and functionality, making it an ideal home in the vibrant neighborhood of Kato Polemi...

## **Estate on map:**