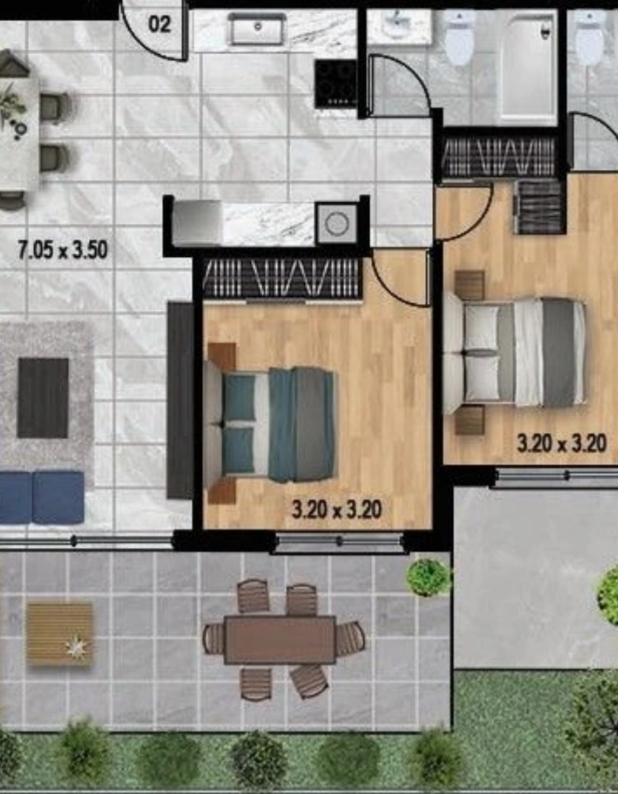

## 2 bedrooms, 76

Limassol, Panagia-Evaggelistria-Kato-Polemidia-4156, Cyprus

**Offered at:** €238,000

**Estate ID:** 47746

**Ref:** J4626L2216

NET internal area: 76

Bathrooms: 2

Bedrooms: 2

Parking spaces: 1 cars

Available from: 2024-07-09

Offered at: 238,000

Type: Apartment

Veranda: 18 m²

Apartment 102: Stylish 2-Bedroom Haven Discover the charm and sophistication of Apartment 102 at Q Residence. This thoughtfully designed apartment offers: 2 Spacious Bedrooms: Providing comfort and ample space for restful living. 2 Modern Bathrooms: Featuring contemporary fixtures for your convenience. Internal Area: 77 m² of well-planned living space, perfect for both relaxation and entertainment. Covered Verandas: 18 m² of outdoor space to enjoy the fresh air and pleasant views. Parking: 1 dedicated parking spot for ease and security. With a total area of 110 m², Apartment 102 combines style and functionality, making it an ideal home in the vibrant neighborhood of Kato Polemi...