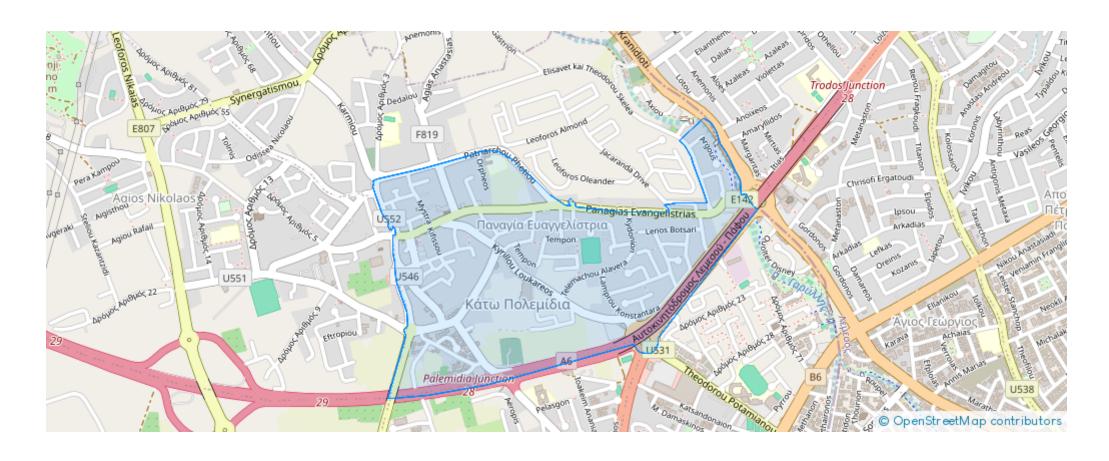

ailable from: 2024-07-09



Offered at: 238,000



Type: Apartment



Veranda: 15 m²

Apartment 101: Elegant 2-Bedroom Residence Welcome to Apartment 101 at Q Residence, a luxurious and modern home designed for comfort and style. This beautiful apartment features: 2 Spacious Bedrooms: Perfect for restful nights and personal retreats. 2 Contemporary Bathrooms: Designed with modern fixtures and finishes. Internal Area: 76 m² of open-plan living space, offering plenty of room for relaxation and entertainment. Covered Verandas: 18 m² of outdoor space, ideal for enjoying fresh air and scenic views. Parking: 1 designated parking spot for your convenience. With a total area of 106 m², Apartment 101 provides an exceptional living experience in the heart of Kato Polemidi...

## **Estate on map:**