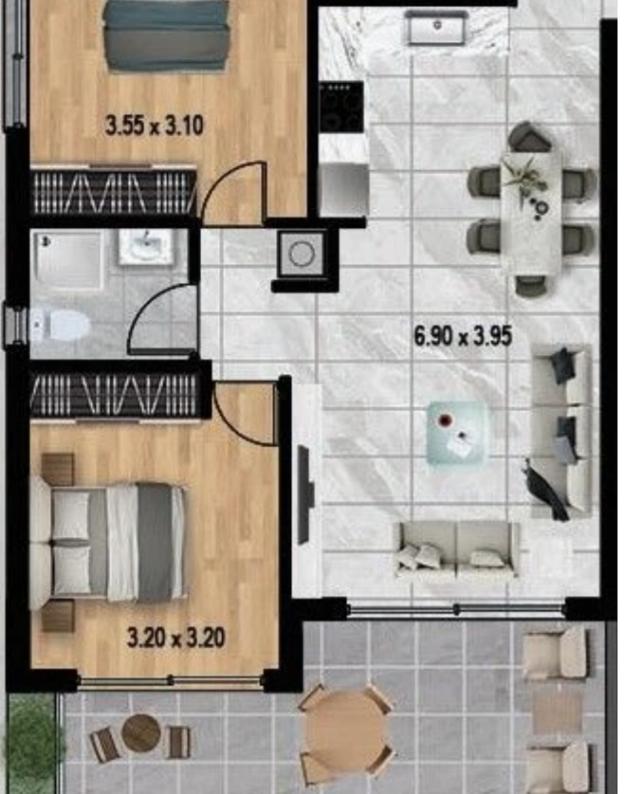

## 2 bedrooms, 76

Limassol, Panagia-Evaggelistria-Kato-Polemidia-4156, Cyprus

**Offered at:** €238,000

**Estate ID:** 47747

**Ref:** J4626L2215

NET internal area: 76

Bathrooms: 2

Bedrooms: 2

Parking spaces: 1 cars

Available from: 2024-07-09

Offered at: 238,000

Type: Apartment

Veranda: 15 m²

Apartment 101: Elegant 2-Bedroom Residence Welcome to Apartment 101 at Q Residence, a luxurious and modern home designed for comfort and style. This beautiful apartment features: 2 Spacious Bedrooms: Perfect for restful nights and personal retreats. 2 Contemporary Bathrooms: Designed with modern fixtures and finishes. Internal Area: 76 m² of open-plan living space, offering plenty of room for relaxation and entertainment. Covered Verandas: 18 m² of outdoor space, ideal for enjoying fresh air and scenic views. Parking: 1 designated parking spot for your convenience. With a total area of 106 m², Apartment 101 provides an exceptional living experience in the heart of Kato Polemidi...