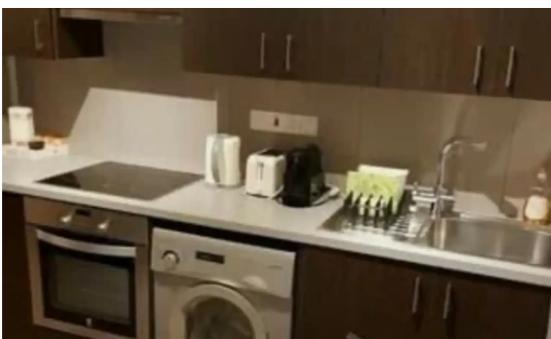

Parking spaces: Covered cars

Available from: 2024-07-09

Offered at: 1,600

Type: Apartment

Cozy Studio apartment in city center. (near Limassol Old Hospital) Interior designed apartment, fully renovated, including all electrical appliances and furniture. A private covered parking and a storage are also available for this apartment. Balcony included. Centrally located within walking distance from Limassol Marina, Anexartisias str. shopping centre, Molos Beach Park, Medieval Castle, university, restaurants, bars& beach. The space is new, clean, neat and comfortable. The apartment situated in a modern building block with private parking. 38sqm 6sqm 2nd floor Price includes Internet and Building Common Expenses...