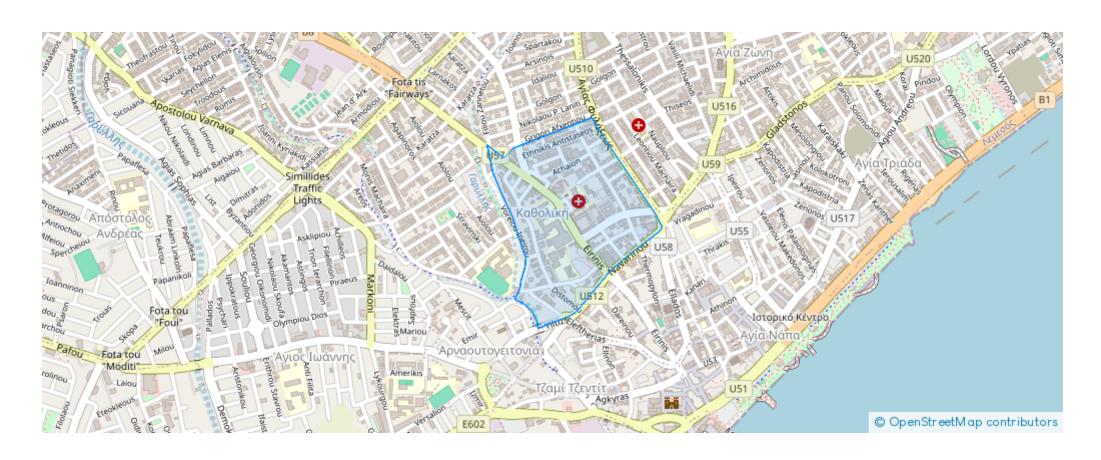

nal area: 38



Bathrooms: 1



Bedrooms: 0



Parking spaces: Covered cars



Available from: 2024-07-09



Offered at: 1,600



Type: Apartment

Cozy Studio apartment in city center. (near Limassol Old Hospital) Interior designed apartment, fully renovated, including all electrical appliances and furniture. A private covered parking and a storage are also available for this apartment. Balcony included. Centrally located within walking distance from Limassol Marina, Anexartisias str. shopping centre, Molos Beach Park, Medieval Castle, university, restaurants, bars& beach. The space is new, clean, neat and comfortable. The apartment situated in a modern building block with private parking. 38sqm 6sqm 2nd floor Price includes Internet and Building Common Expenses...

## **Estate on map:**