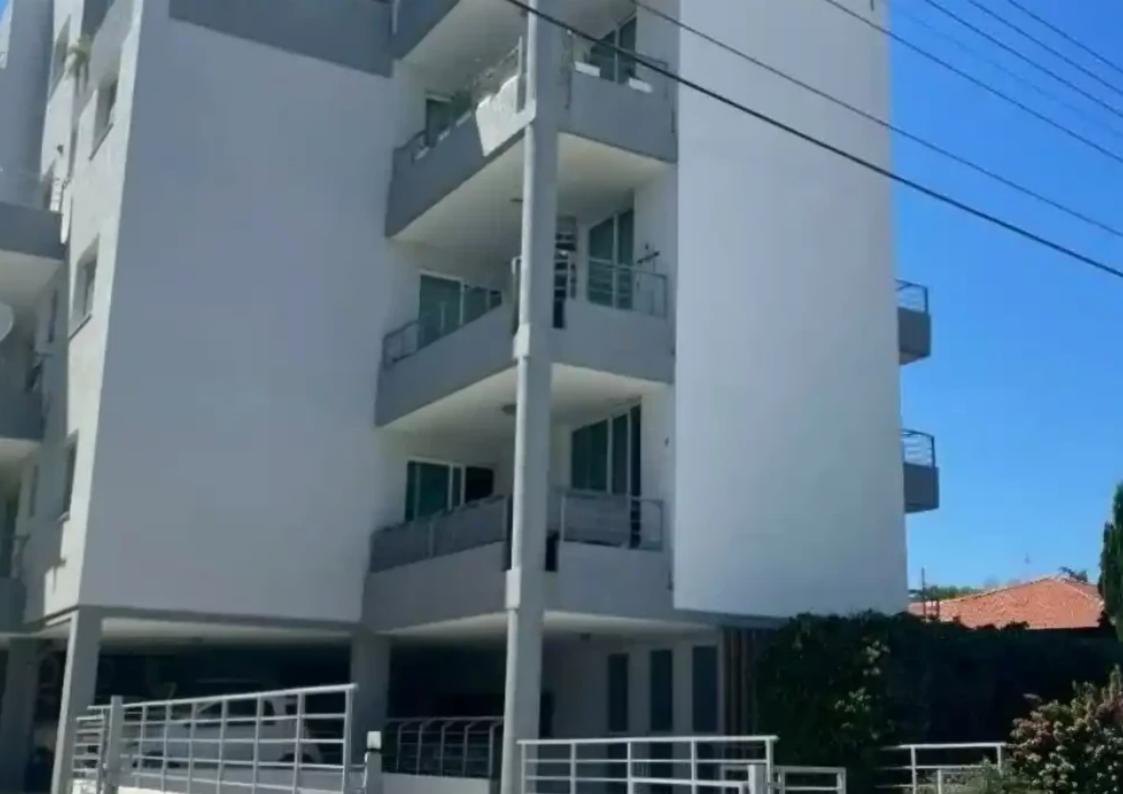

## **Studio apartment to rent €1.600**

Limassol, Central-Police-Station-Tax-Office-Katholiki-3022 , Cyprus

**Offered at:** € 1,600

**Estate ID:** 47805

**Ref:** ba5322802

NET internal area: 38

Bathrooms: 1

Bedrooms: 0

Parking spaces: Covered cars

Available from: 2024-07-09

Offered at: 1,600

Type: Apartment

Cozy Studio apartment in city center. (near Limassol Old Hospital) Interior designed apartment, fully renovated, including all electrical appliances and furniture. A private covered parking and a storage are also available for this apartment. Balcony included. Centrally located within walking distance from Limassol Marina, Anexartisias str. shopping centre, Molos Beach Park, Medieval Castle, university, restaurants, bars& beach. The space is new, clean, neat and comfortable. The apartment situated in a modern building block with private parking. 38sqm 6sqm 2nd floor Price includes Internet and Building Common Expenses...