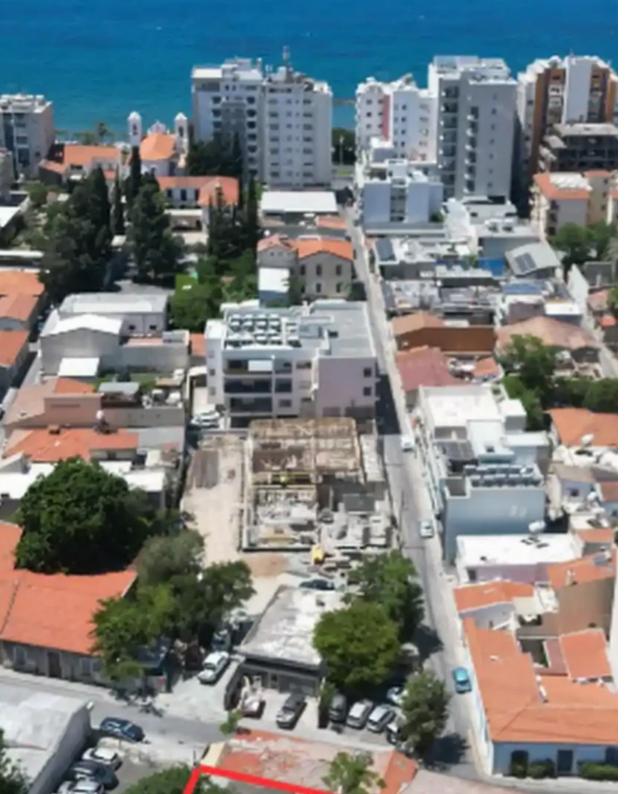

## €495.000

Limassol, Gladstonos-St-Agia-Trias-3032, Cyprus

Offered at: €450,000 Estate ID: 47819 Ref: ba5318280

Planning zone: PA6

"""""Plot located in Limassol's popular Historical Center, just 200m from the sea, presenting a perfect opportunity for investment as a high yielding rental asset or as an opportunistic re-sale opportunity upon completion. The plot sits in very close proximity to Molos promenade (200m) and the Limassol Marina (2km), situated near all modern amenities with easy access to the main highway. (Off Plan) Entire Building comprised of 9-studio apartments with planning permit. NO VAT or TRANSFER FEES are applicable! "Plot is under an SPV" Details: Plot size 190m2 Buildable area 342m2 Building density 180% Location: Olympion Beach - 200m Molos Promenade - 200m Gladstonos Street - 3...