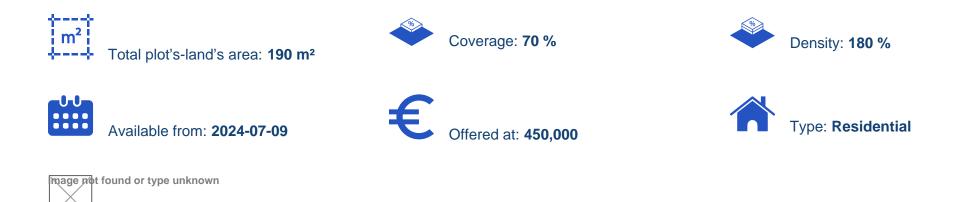

## Residential land 190 m<sup>2</sup>

## €495.000

Limassol, Gladstonos-St-Agia-Trias-3032, Cyprus

Offered at: €450,000 Estate ID: 47819 Ref: ba5318280

Planning zone: PA6

"""""Plot located in Limassol's popular Historical Center, just 200m from the sea, presenting a perfect opportunity for investment as a high yielding rental asset or as an opportunistic re-sale opportunity upon completion. The plot sits in very close proximity to Molos promenade (200m) and the Limassol Marina (2km), situated near all modern amenities with easy access to the main highway. (Off Plan) Entire Building comprised of 9-studio apartments with planning permit. NO VAT or TRANSFER FEES are applicable! "Plot is under an SPV" Details: Plot size 190m2 Buildable area 342m2 Building density 180% Location: Olympion Beach - 200m Molos Promenade - 200m Gladstonos Street - 3...