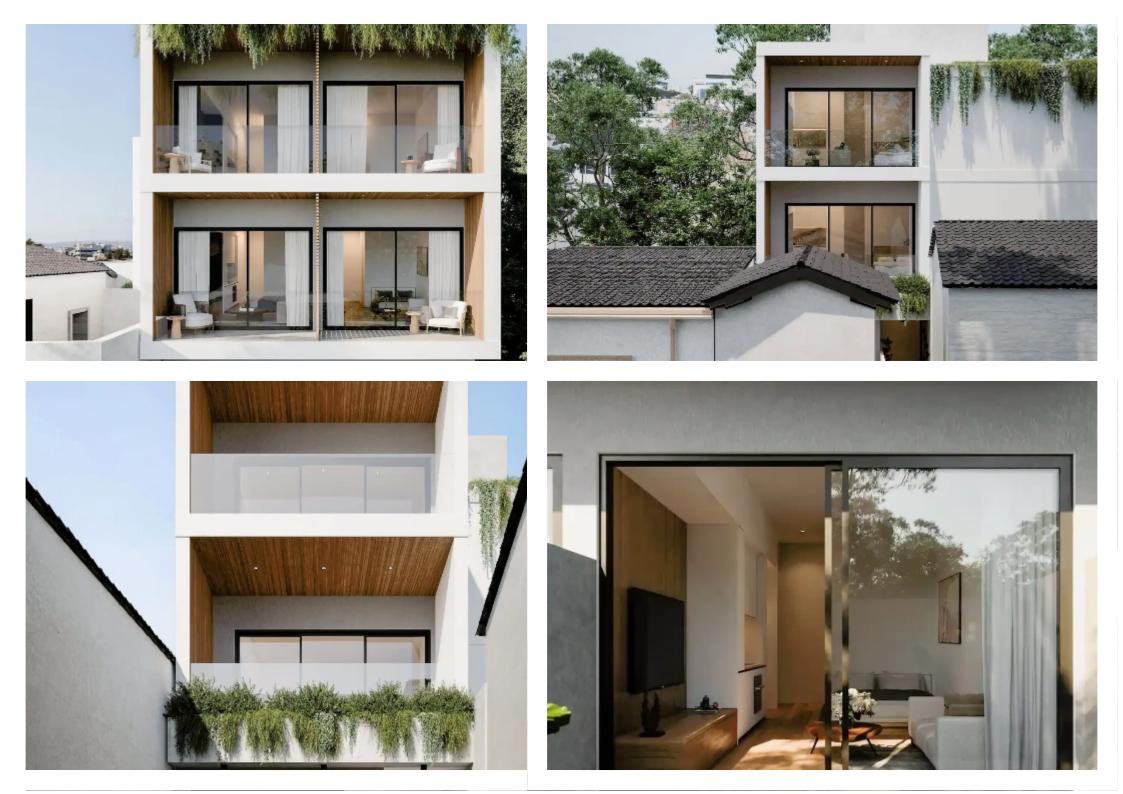

## €495.000

Limassol, Gladstonos-St-Agia-Trias-3032, Cyprus

Offered at: €450,000 Estate ID: 47819 Ref: ba5318280

Planning zone: PA6

"""""Plot located in Limassol's popular Historical Center, just 200m from the sea, presenting a perfect opportunity for investment as a high yielding rental asset or as an opportunistic re-sale opportunity upon completion. The plot sits in very close proximity to Molos promenade (200m) and the Limassol Marina (2km), situated near all modern amenities with easy access to the main highway. (Off Plan) Entire Building comprised of 9-studio apartments with planning permit. NO VAT or TRANSFER FEES are applicable! "Plot is under an SPV" Details: Plot size 190m2 Buildable area 342m2 Building density 180% Location: Olympion Beach - 200m Molos Promenade - 200m Gladstonos Street - 3...