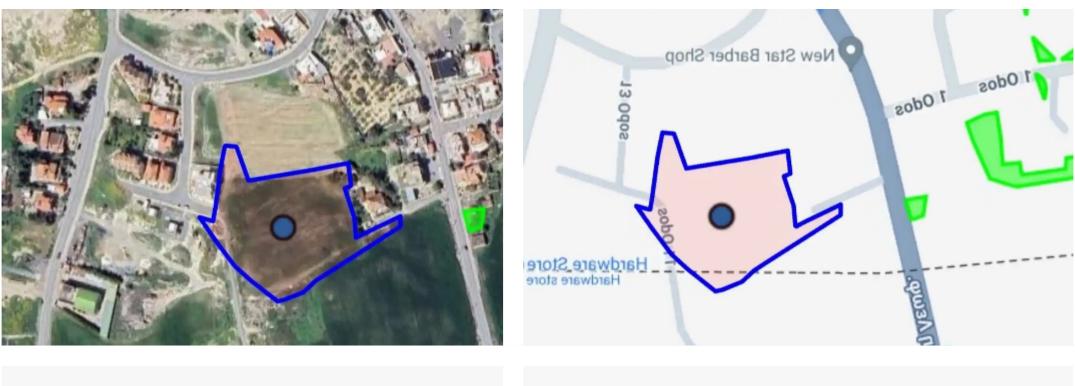

## Residential land 9978 m<sup>2</sup> €770.000

Larnaka, Pyla-7080, Cyprus

**Offered at:** €770,000

**Estate ID:** 47824

**Ref:** ba5323674

Total plot's-land's area: 9978 m²

Coverage: 50 %

Density: 90 %

Available from: 2024-07-09

Offered at: **770,000** 

Type: Residential

"""Residential Land for sale in Pyla area of 9978 sq. m with 90% building density and 50% land coverage, zone H2. Plot can build two floors house.

## **Estate on map:**