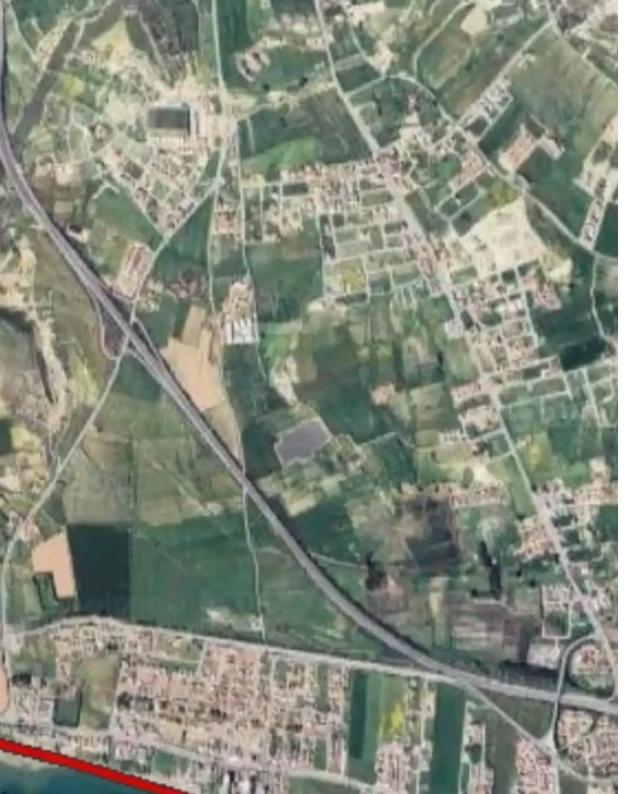

## Residential land 9978 m<sup>2</sup> €770.000

Larnaka, Pyla-7080, Cyprus

**Offered at:** €770,000

**Estate ID:** 47824

**Ref:** ba5323674

Total plot's-land's area: 9978 m²

Coverage: 50 %

Density: 90 %

Available from: 2024-07-09

Offered at: **770,000** 

Type: Residential

"""Residential Land for sale in Pyla area of 9978 sq. m with 90% building density and 50% land coverage, zone H2. Plot can build two floors house.

Close to all amenities including schools, supermarket, banks, shops, restaurants etc. Just a short drive to Larnaca Town Centre, the beach and Larnaca International Airport. Easy access to the highway leading to Nicosia, Limassol and Ayia Napa – Protaras with excellent access to the neighboring communities and the sea. Title Deed Available."""...