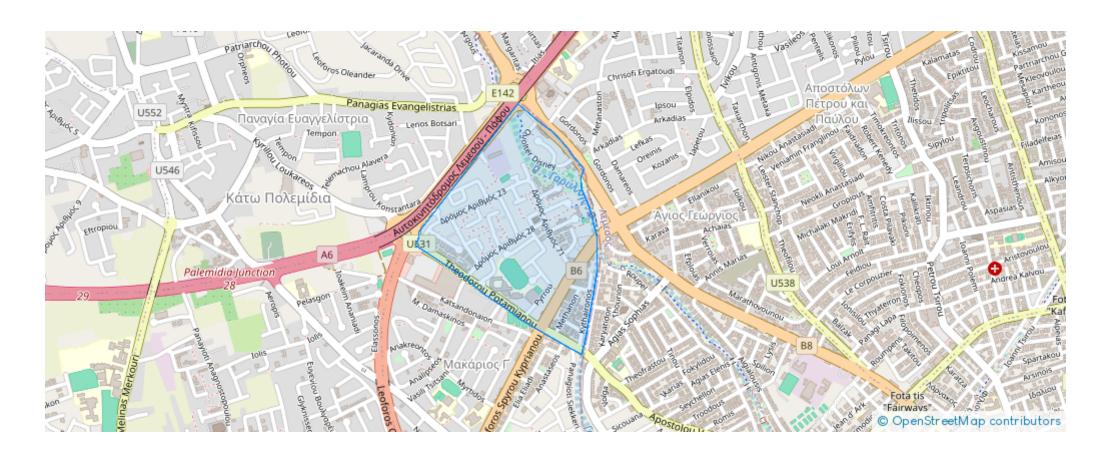

55 , Cyprus

**Offered at:** €250,000

**Estate ID:** 47836

**Ref:** ba5323133















Bathrooms: 2



Bedrooms: 2



Parking spaces: Covered cars



Available from: 2024-07-09



Offered at: 250,00



Гуре: **Apartment** 

minute drive from the highway, this property offers easy access to a plethora of amenities. Designed and constructed with careful attention to detail, it appeals to both discerning renters and potential buyers. Boasting outstanding features and top-notch amenities, these apartments ensures a life of sophistication and comfort. Its proximity to schools, shops, banks, and other essential services makes it an ideal choice for those seeking an upscale urban living experience. Apartments Availability: - Covered Areas: 81m2-83m2 - Covered V...

## **Estate on map:**