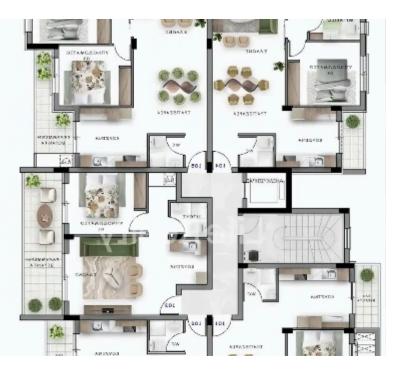

## 2-bedroom apartment f?r s?le

Limassol, Ayiou-Neophytou-School-Ikea-Makarios-Iii-Kato-Polemidia-4155 , Cyprus

**Offered at:** €250,000

**Estate ID:** 47836

**Ref:** ba5323133

Bathrooms: 2

Bedrooms: 2

Parking spaces: Covered cars

Available from: 2024-07-09

Offered at: 250,00

Гуре: **Apartment** 

minute drive from the highway, this property offers easy access to a plethora of amenities. Designed and constructed with careful attention to detail, it appeals to both discerning renters and potential buyers. Boasting outstanding features and top-notch amenities, these apartments ensures a life of sophistication and comfort. Its proximity to schools, shops, banks, and other essential services makes it an ideal choice for those seeking an upscale urban living experience. Apartments Availability: - Covered Areas: 81m2-83m2 - Covered V...