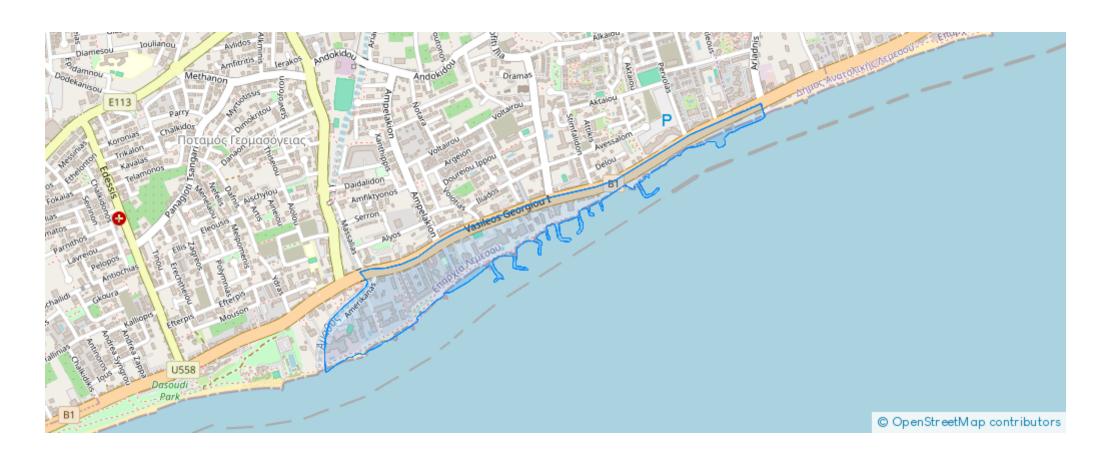

## 2-bedroom apartment to rent

Limassol, Touristiki-Periochi-Seafront-Potamos-Germasogeias-4048 , Cyprus

**Offered at:** €1,750

**Estate ID:** 47872

**Ref:** ba5321668











NET internal area: 75



Bathrooms: 1



Bedrooms: 2



Parking spaces: Covered cars



Available from: 2024-07-09



Offered at: 1,750



Type: Apartment

""""Two-bedroom apartment for rent on the first line in the Germasogeia area. New kitchen appliances: refrigerator, washing machine, stove, oven, cooker hood; - New beds and mattresses; Parking in the yard + underground parking; - Close proximity to cafes and grocery stores; - Nearby Dasoudi

Park; Available From November """""""...

## **Estate on map:**