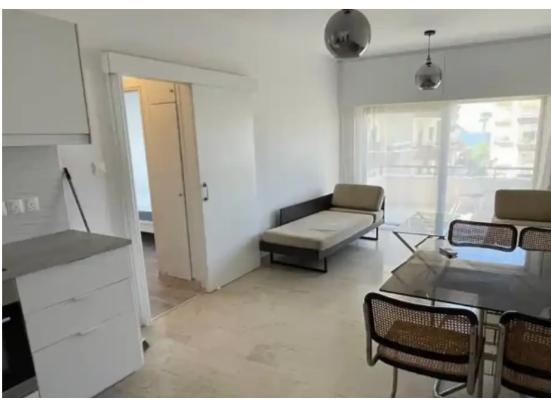

## 2-bedroom apartment to rent

Limassol, Touristiki-Periochi-Seafront-Potamos-Germasogeias-4048 , Cyprus

**Offered at:** €1,750

**Estate ID:** 47872

**Ref:** ba5321668

NET internal area: 75

Bathrooms: 1

Bedrooms: 2

Parking spaces: Covered cars

Available from: 2024-07-09

Offered at: 1,750

Type: Apartment

""""Two-bedroom apartment for rent on the first line in the Germasogeia area. New kitchen appliances: refrigerator, washing machine, stove, oven, cooker hood; - New beds and mattresses; Parking in the yard + underground parking; - Close proximity to cafes and grocery stores; - Nearby Dasoudi