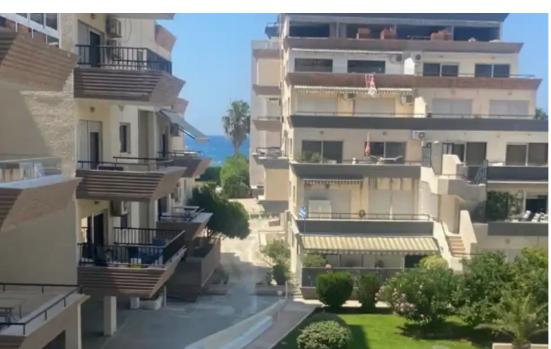

Parking spaces: Covered cars

Available from: 2024-07-09

Offered at: 1,750

Type: Apartment

""""Two-bedroom apartment for rent on the first line in the Germasogeia area. New kitchen appliances: refrigerator, washing machine, stove, oven, cooker hood; - New beds and mattresses; Parking in the yard + underground parking; - Close proximity to cafes and grocery stores; - Nearby Dasoudi

Park; Available From November """""""...