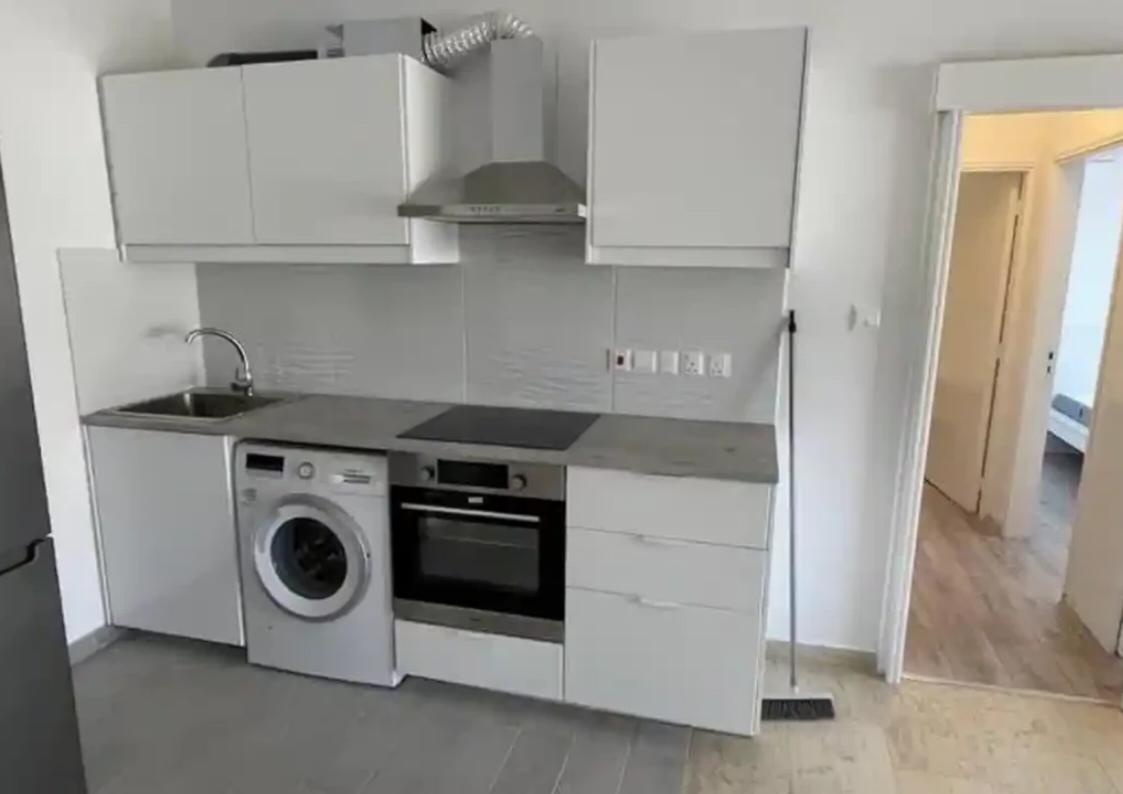

Parking spaces: Covered cars

Available from: 2024-07-09

Offered at: 1,750

Type: Apartment

""""Two-bedroom apartment for rent on the first line in the Germasogeia area. New kitchen appliances: refrigerator, washing machine, stove, oven, cooker hood; - New beds and mattresses; Parking in the yard + underground parking; - Close proximity to cafes and grocery stores; - Nearby Dasoudi