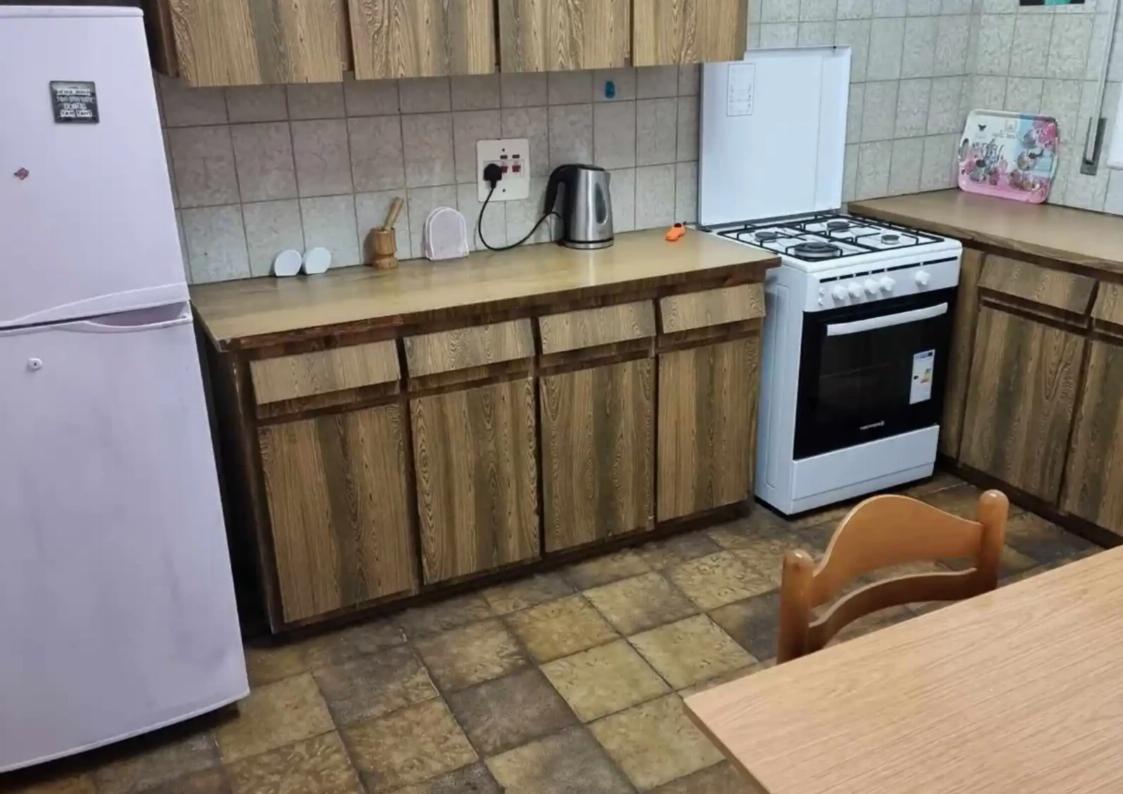

Bedrooms: 2

Parking spaces: Covered cars

Available from: 2024-07-09

Offered at: 1,050

Type: **Apartmen**t

2 BED-ROOM APARTMENT, fully furnished, 84 square meters in size, with balcony (garden view), 2 air-conditioning units (in the bedrooms), seating area (indoor and outdoor), kitchen (including fridge, cooker, oven, washing machine). Smart TV. Parking spot & Samp; WiFi are offered. Location: close to Apollonia Hotel & Samp; McDonald's. No pets are allowed. Available from 15/7/24....