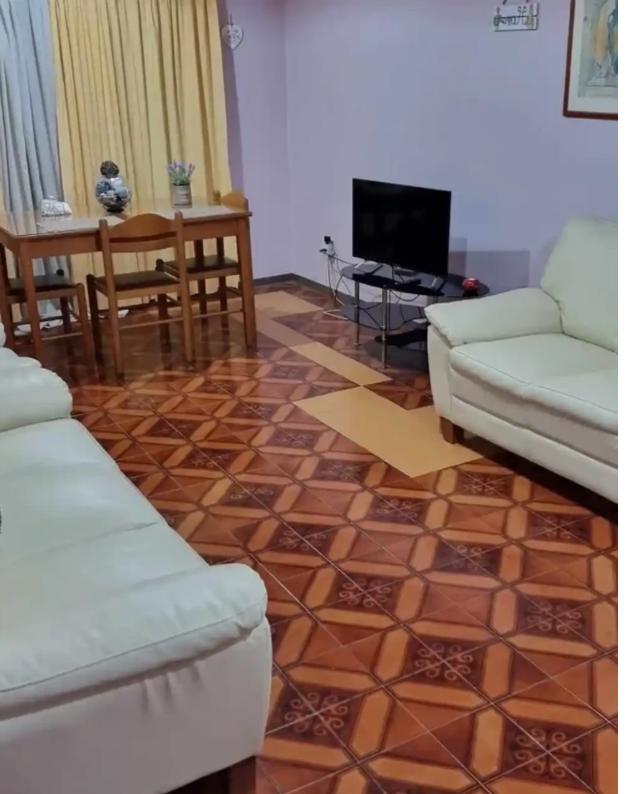

Bedrooms: 2

Parking spaces: Covered cars

Available from: 2024-07-09

Offered at: 1,050

Type: **Apartmen**t

2 BED-ROOM APARTMENT, fully furnished, 84 square meters in size, with balcony (garden view), 2 air-conditioning units (in the bedrooms), seating area (indoor and outdoor), kitchen (including fridge, cooker, oven, washing machine). Smart TV. Parking spot & Samp; WiFi are offered. Location: close to Apollonia Hotel & Samp; McDonald's. No pets are allowed. Available from 15/7/24....