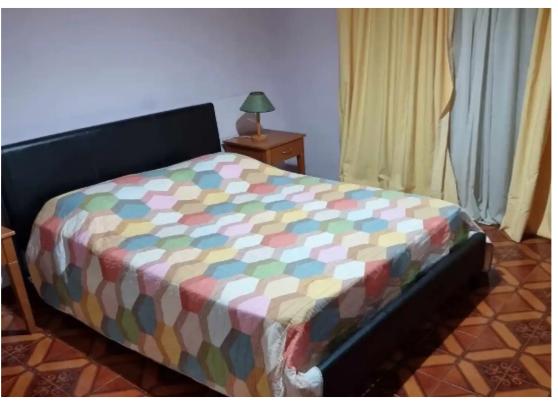

Bedrooms: 2

Parking spaces: Covered cars

Available from: 2024-07-09

Offered at: 1,050

Type: **Apartmen**t

2 BED-ROOM APARTMENT, fully furnished, 84 square meters in size, with balcony (garden view), 2 air-conditioning units (in the bedrooms), seating area (indoor and outdoor), kitchen (including fridge, cooker, oven, washing machine). Smart TV. Parking spot & Samp; WiFi are offered. Location: close to Apollonia Hotel & Samp; McDonald's. No pets are allowed. Available from 15/7/24....