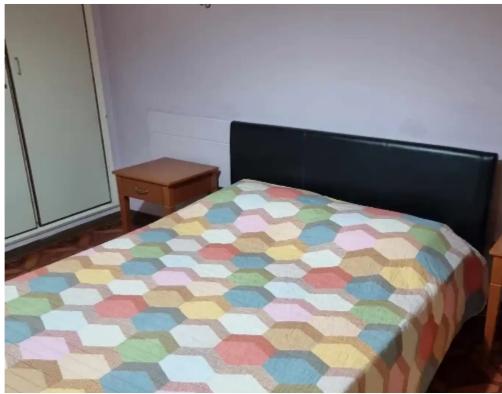

Bedrooms: 2

Parking spaces: Covered cars

Available from: 2024-07-09

Offered at: 1,050

Type: **Apartmen**t

2 BED-ROOM APARTMENT, fully furnished, 84 square meters in size, with balcony (garden view), 2 air-conditioning units (in the bedrooms), seating area (indoor and outdoor), kitchen (including fridge, cooker, oven, washing machine). Smart TV. Parking spot & Samp; WiFi are offered. Location: close to Apollonia Hotel & Samp; McDonald's. No pets are allowed. Available from 15/7/24....