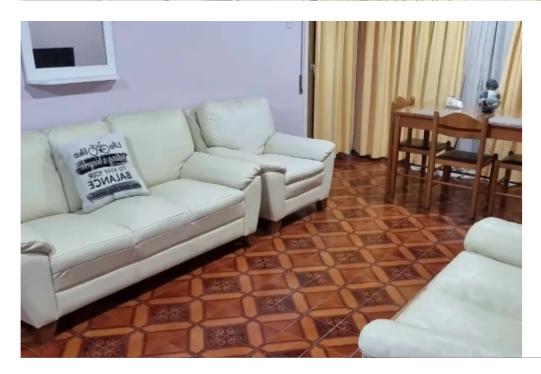

Bedrooms: 2

Parking spaces: Covered cars

Available from: 2024-07-09

Offered at: 1,050

Type: **Apartmen**t

2 BED-ROOM APARTMENT, fully furnished, 84 square meters in size, with balcony (garden view), 2 air-conditioning units (in the bedrooms), seating area (indoor and outdoor), kitchen (including fridge, cooker, oven, washing machine). Smart TV. Parking spot & Samp; WiFi are offered. Location: close to Apollonia Hotel & Samp; McDonald's. No pets are allowed. Available from 15/7/24....